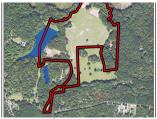

## Cedar Lake Farm

+/- 51.38 Acres | 1115 Black Ike Road | Oconee County, GA | 30677

Southern Land Exchange is proud to present Cedar Lake Farm (Tract 2) in Oconee County, GA. This premium land tract has it all. Tract 2 is 51.38 acres, partially wooded with around 21 acres of improved pasture. Fenced and cross fenced. Access to a 7-acre shared lake that has been managed for trophy bass (10-12+ lb bass). The lake is shared with only two other property owners, however Cedar Lake Farm owns most the lake frontage (+/- 1,500 ft). Additionally, there is over 2,500 feet of Ellison Creek frontage which makes up the back boundary line. Cedar Lake Farm is a sportsman's paradise with excellent hunting opportunities. The property is also perfectly set up for cattle or horses! All of this within 15 minutes of Watkinsville, GA. The property fronts Black Ike Road (150 ft). Black Ike is a county maintained gravel road. The beginning portion of the access is a shared driveway which eventually forks off into a private drive. Offered for \$1,449,000. The property is gated. Please schedule a showing before visiting the property. Call Travis Ebbert for more information at 706-614-8840