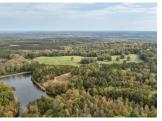

## Cedar Lake Farm

+/- 51.38 Acres | 1115 Black Ike Road | Oconee County, GA | 30677

Southern Land Exchange is proud to present Cedar Lake Farm (Tract 2) in Oconee County, GA. This premium land tract has it all. Tract 2 is 51.38 acres, partially wooded with around 21 acres of improved pasture. Fenced and cross fenced. Access to a 7-acre shared lake that has been managed for trophy bass (10-12+ lb bass). The lake is shared with only two other property owners, however Cedar Lake Farm owns most the lake frontage (+/- 1,500 ft). Additionally, there is over 2,500 feet of Ellison Creek frontage which makes up the back boundary line. Cedar Lake Farm is a sportsman's paradise with excellent hunting opportunities. The property is also perfectly set up for cattle or horses! All of this within 15 minutes of Watkinsville, GA. The property fronts Black Ike Road (150 ft). Black Ike is a county maintained gravel road. The beginning portion of the access is a shared driveway which eventually forks off into a private drive. Offered for \$1,449,000. The property is gated. Please schedule a showing before visiting the property. Call Travis Ebbert for more information at 706-614-8840