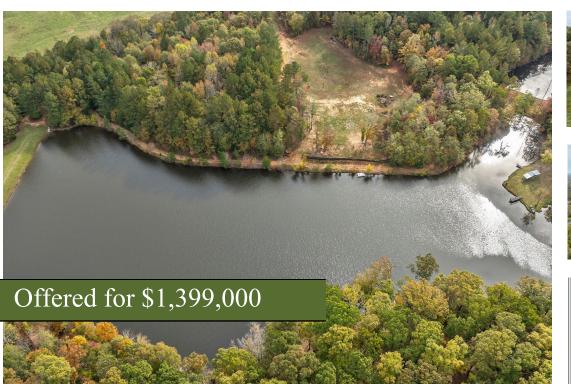

## Cedar Lake Farm

+/- 51.38 Acres | 1115 Black Ike Road | Oconee County, GA | 30677

Southern Land Exchange is proud to present Cedar Lake Farm (Tract 2) in Oconee County, GA. This premium land tract has it all. Tract 2 is 51.38 acres, partially wooded with around 21 acres of improved pasture. Fenced and cross fenced. Access to a 7-acre shared lake that has been managed for trophy bass (10-12+ lb bass). The lake is shared with only two other property owners, however Cedar Lake Farm owns most the lake frontage (+/- 1,500 ft). Additionally, there is over 2,500 feet of Ellison Creek frontage which makes up the back boundary line. Cedar Lake Farm is a sportsman's paradise with excellent hunting opportunities. The property is also perfectly set up for cattle or horses! All of this within 15 minutes of Watkinsville, GA. The property fronts Black Ike Road (150 ft). Black Ike is a county maintained gravel road. The beginning portion of the access is a shared driveway which eventually forks off into a private drive. Offered for \$1,449,000. The property is gated. Please schedule a showing before visiting the property. Call Travis Ebbert for more information at 706-614-8840