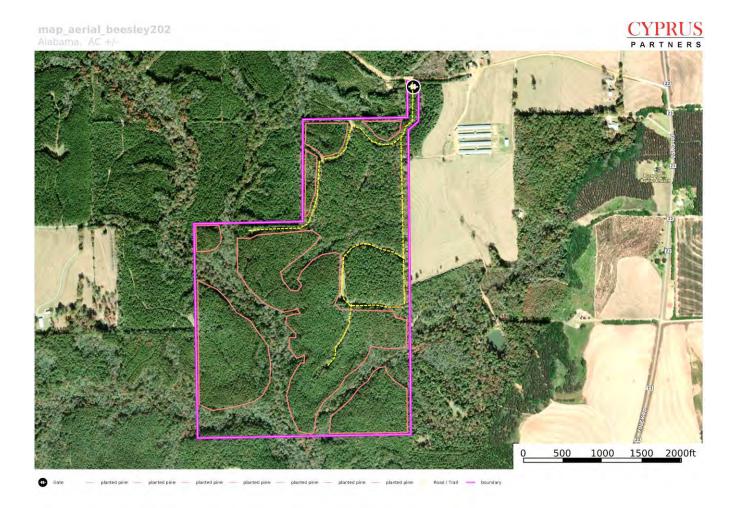

# Land For Sale 202 acres \$646,400

- Located in north Covington County, Alabama, about 21.5 miles from I-65 at Georgiana. It is about 70 minutes from Montgomery and about 16 minutes from Andalusia
- The property fronts on Perrette Rd, a dirt, county-maintained road
- This is an excellent hunting property because of the creek hardwood (Buck Creek crosses the property for about ½ mile) and the mix of natural and planted timber
- The property has about 105 acres of planted loblolly pine about 30 years of age, 40 acres of bottomland hardwood, and about 57 acres of natural timber, primarily composed of volunteer longleaf pine
- The property has timber income potential from thinning the planted pine stands. This should be
  done immediately to address scattered pine beetle outbreaks. On the aerial photo, the planted
  pine stands shown in red outline are based on a 1997 Google Earth image that shows planted
  pines in rows. Evidence on the ground today of row structure may not be present.
- There is public water and power about 800 feet east of the entrance on Perrette Rd on the adjoining property that has a residence and commercial chicken houses.
- The entrance on Perrette Rd has a locked gate. You can walk the property from here, or call the
  agent to arrange access through the gate, or to set an appointment to tour the property. If you
  want to walk the property, we suggest you print out and take the brochure from the web site with
  you as a guide since it has maps and aerial photos showing existing roads and property
  boundaries.
- Please contact the listing agent, Mark Bailey, 334-312-4258, to schedule a visit to the property or to get more info
- All mineral ownership excluded from this sale by the seller

### Aerial Photo (planted pine stands outlined in red)

Tom Brickman

www.cypruspartners.com