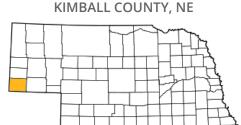

#### **QUICK FACTS:**

- 478.1± deeded acres per FSA (466.3 taxed acres)
- Located 16± mi southeast of Dix, NE

- Access via Road 6 along north boundary
- 472.69 ac enrolled in CRP through 9/30/27 @ \$13,798 per year (\$29.19/ac)
- Enrolled in Open Fields & Waters (OFW) for \$3/acre
- Seller to convey all OWNED mineral rights
- R/E Taxes: \$2269± (2022)
- LEGAL: W1/2E1/2, W1/2 of Section 12, T12N-R54W

#### **PRVIATE TREATY**

Excellent investment opportunity in southeastern Kimball County, Nebraska. This property consists of mainly class III and IV soils and could readily be farmed upon expiration of the current CRP contract.