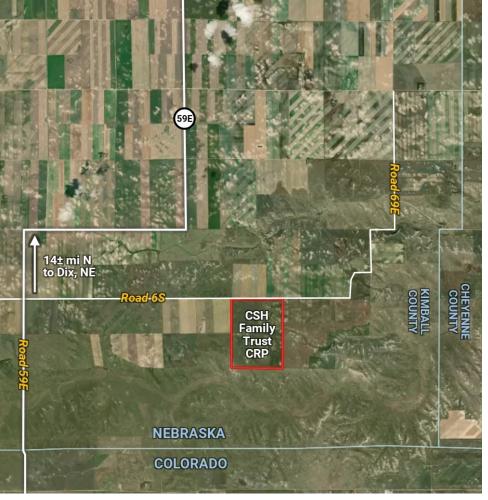

# **CSH Family Trust CRP**

478± ACRES | KIMBALL COUNTY, NE

**New Listing** 

**Overview:** Excellent investment opportunity in southeastern Kimball County. Accessible via Road 6 on the northern boundary. Seller to convey all OWNED mineral rights.

#### **QUICK FACTS:**

- 478.1± deeded acres per FSA (466.3 taxed acres)
- Located 16± mi southeast of Dix, NE

- Access via Road 6 along north boundary
- 472.69 ac enrolled in CRP through 9/30/27 @ \$13,798 per year (\$29.19/ac)
- Enrolled in Open Fields & Waters (OFW) for \$3/acre
- Seller to convey all OWNED mineral rights
- R/E Taxes: \$2269± (2022)
- LEGAL: W1/2E1/2, W1/2 of Section 12, T12N-R54W

## **CSH Family Trust CRP**

478± Total Acres

#### **PRVIATE TREATY**

Excellent investment opportunity in southeastern Kimball County, Nebraska. This property consists of mainly class III and IV soils and could readily be farmed upon expiration of the current CRP contract.