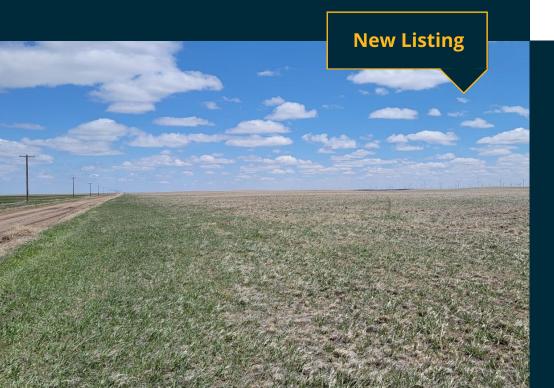

# **CSH Family Trust CRP**

478± ACRES | KIMBALL COUNTY, NE

**New Listing** 

**Overview:** Excellent investment opportunity in southeastern Kimball County. Accessible via Road 6 on the northern boundary. Seller to convey all OWNED mineral rights.

#### **QUICK FACTS:**

- 478.1± deeded acres per FSA (466.3 taxed acres)
- Located 16± mi southeast of Dix, NE

- Access via Road 6 along north boundary
- 472.69 ac enrolled in CRP through 9/30/27 @ \$13,798 per year (\$29.19/ac)
- Enrolled in Open Fields & Waters (OFW) for \$3/acre
- Seller to convey all OWNED mineral rights
- R/E Taxes: \$2269± (2022)
- LEGAL: W1/2E1/2, W1/2 of Section 12, T12N-R54W