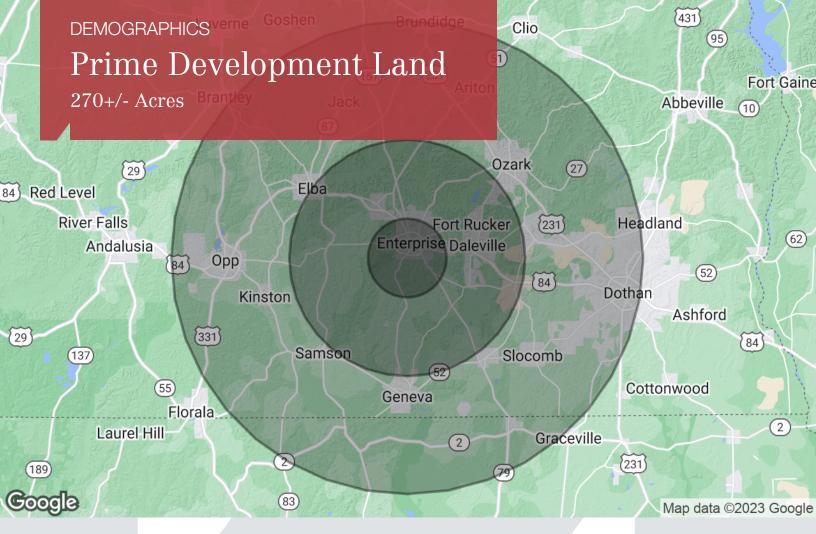

### DEMOGRAPHICS

| Stats    | Population | Avg. HH<br>Income |
|----------|------------|-------------------|
| 5 Miles  | 26,640     | \$56,769          |
| 15 Miles | 70,546     | \$58,409          |
| 30 Miles | 231,230    | \$53,978          |

107 Hidden Glen Way, Dothan, AL 36303 334 699 8000 tel talcor.com f 🛗

| Population          | 5 Miles   | 15 Miles  | <b>30 Miles</b> |
|---------------------|-----------|-----------|-----------------|
| TOTAL POPULATION    | 26,640    | 70,546    | 231,230         |
| MEDIAN AGE          | 35.1      | 37.8      | 40.6            |
| MEDIAN AGE (MALE)   | 34.6      | 37.2      | 38.7            |
| MEDIAN AGE (FEMALE) | 36.9      | 39.0      | 42.3            |
| Households & Income | 5 Miles   | 15 Miles  | <b>30 Miles</b> |
| TOTAL HOUSEHOLDS    | 11,720    | 31,140    | 106,870         |
| # OF PERSONS PER HH | 2.3       | 2.3       | 2.2             |
| AVERAGE HH INCOME   | \$56,769  | \$58,409  | \$53,978        |
| AVERAGE HOUSE VALUE | \$158,113 | \$140,155 | \$131,591       |
| Race                | 5 Miles   | 15 Miles  | 30 Miles        |
| % WHITE             | 69.5%     | 77.1%     | 75.5%           |
| % BLACK             | 24.5%     | 17.9%     | 21.4%           |
| % ASIAN             | 3.0%      | 1.9%      | 1.1%            |
| % HAWAIIAN          | 0.0%      | 0.0%      | 0.0%            |
| % INDIAN            | 1.0%      | 1.0%      | 0.7%            |
| % OTHER             | 2.1%      | 2.1%      | 1.2%            |
| Ethnicity           | 5 Miles   | 15 Miles  | 30 Miles        |
| % HISPANIC          | 11.1%     | 9.3%      | 5.1%            |