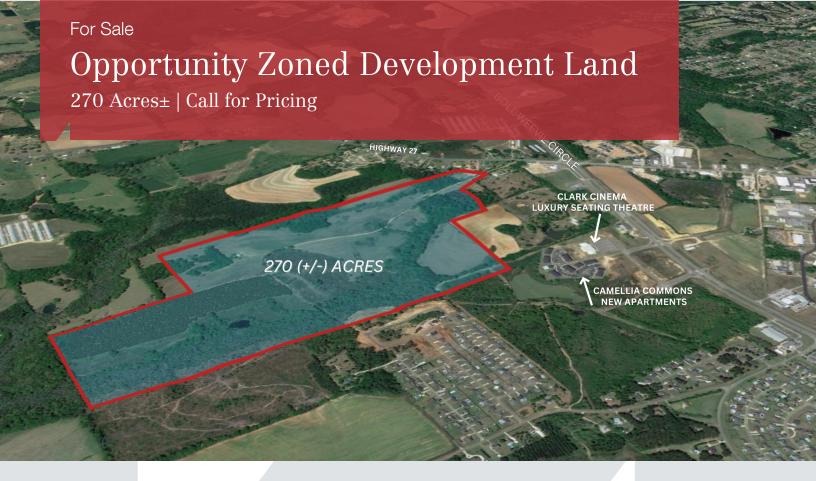

## 270 (+/-) Acres of Prime Development Land

'0 Ambrose Jones Lane' Enterprise, Alabama 36330

# **Property Highlights**

- In Federally Designated Opportunity Zone
- Located just off major corridor of Enterprise: Boll Weevil Circle/Western Bypass which has seen an influx of commercial and residential growth
- Seller is willing to divide
- Property in Close Proximity to Fairfield Inn & Candlewood Suites and Clark Cinema 10 Luxury Seating Theatres
- Nearby Schools: Newly Built Coppinville Jr. High & Brookwood Elementary
- Near Shopping Plaza and New 150-Unit Gated Apartment Complex - Camellia Commons

## **Property Description**

Prime development land consisting of 270± acres on Ambrose Jones Lane just off HWY 27S and Boll Weevil Circle. 102 acres is open land. Excellent location for single-family subdivision, multi-family development, or industrial use.