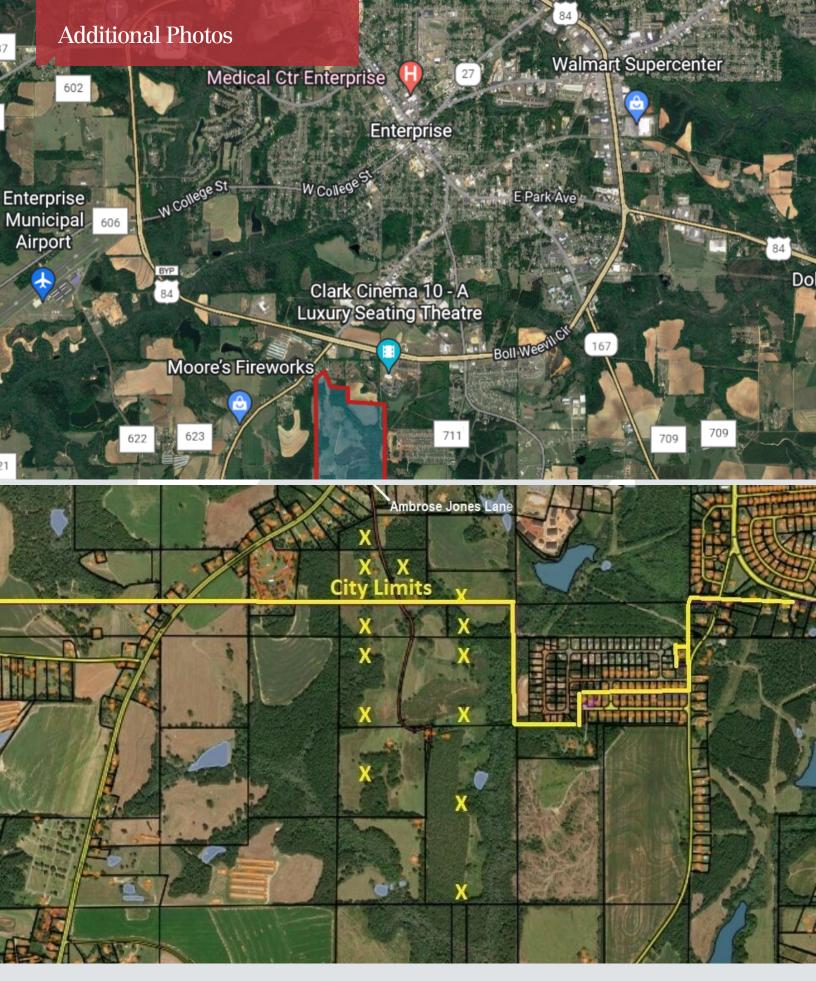

# **Property Highlights**

- In Federally Designated Opportunity Zone
- Located just off major corridor of Enterprise: Boll Weevil Circle/Western Bypass which has seen an influx of commercial and residential growth
- Seller is willing to divide
- Property in Close Proximity to Fairfield Inn & Candlewood Suites and Clark Cinema 10 Luxury Seating Theatres
- Nearby Schools: Newly Built Coppinville Jr. High & Brookwood Elementary
- Near Shopping Plaza and New 150-Unit Gated Apartment Complex - Camellia Commons

## **Property Description**

Prime development land consisting of 270± acres on Ambrose Jones Lane just off HWY 27S and Boll Weevil Circle. 102 acres is open land. Excellent location for single-family subdivision, multi-family development, or industrial use.