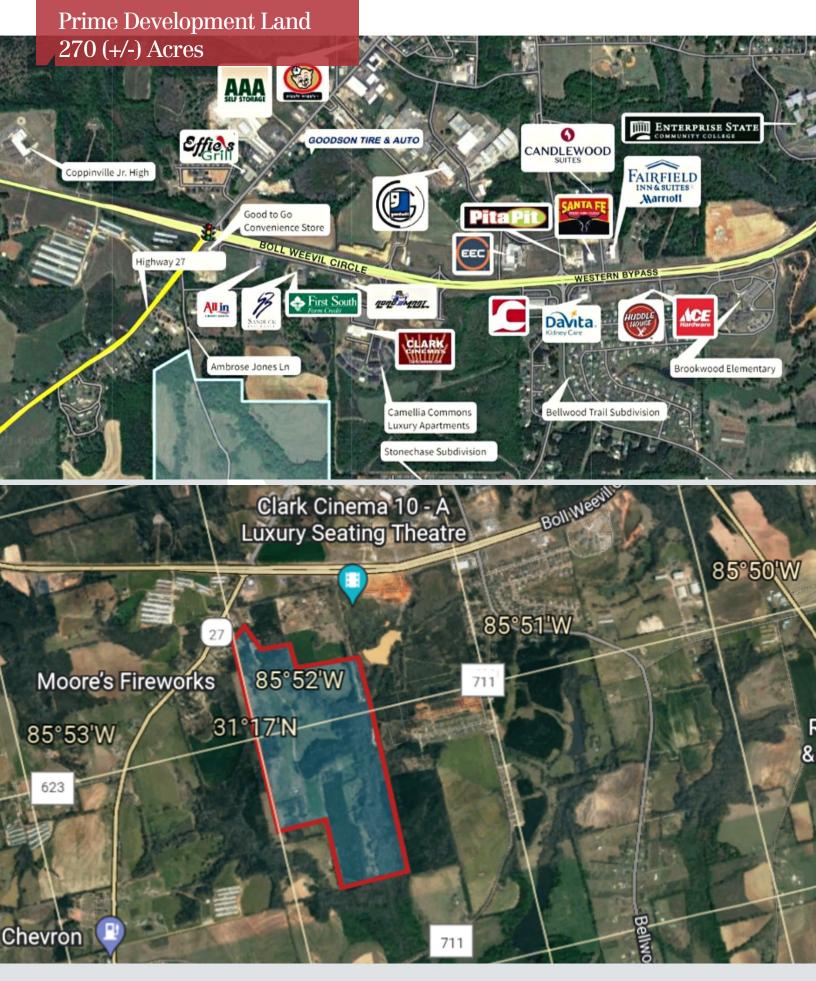

# **Property Highlights**

- In Federally Designated Opportunity Zone
- Located just off major corridor of Enterprise: Boll Weevil Circle/Western Bypass which has seen an influx of commercial and residential growth
- Seller is willing to divide
- Property in Close Proximity to Fairfield Inn & Candlewood Suites and Clark Cinema 10 Luxury Seating Theatres
- Nearby Schools: Newly Built Coppinville Jr. High & Brookwood Elementary
- Near Shopping Plaza and New 150-Unit Gated Apartment Complex - Camellia Commons

## **Property Description**

Prime development land consisting of 270± acres on Ambrose Jones Lane just off HWY 27S and Boll Weevil Circle. 102 acres is open land. Excellent location for single-family subdivision, multi-family development, or industrial use.