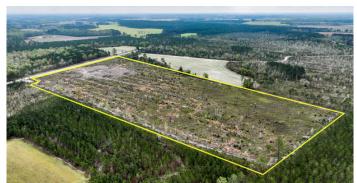

## 28.83 Acres - Blackshear Highway

**Description:** This is the perfect property for a homesite or mini farm. With 28.83 acres, you are sure to have enough room for whatever you would like to do. The tract has road frontage on Highway 15, Blackshear Highway, between Baxley and Blackshear. It is located near the intersection of Highway 203 and Blackshear Highway, giving it easy convenience to several local towns in South Georgia. The property is good, usable upland that was in planted pine production until just recently. The timber has now been cut, making it ready to be converted as a homesite or to be prepared for cultivation. You could of course replant pine trees on the property if your goal is to create a timber investment tract. This property will not last long, call today!