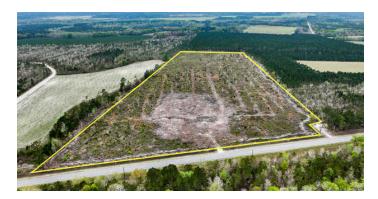

## 28.83 Acres - Blackshear Highway

**Description:** This is the perfect property for a homesite or mini farm. With 28.83 acres, you are sure to have enough room for whatever you would like to do. The tract has road frontage on Highway 15, Blackshear Highway, between Baxley and Blackshear. It is located near the intersection of Highway 203 and Blackshear Highway, giving it easy convenience to several local towns in South Georgia. The property is good, usable upland that was in planted pine production until just recently. The timber has now been cut, making it ready to be converted as a homesite or to be prepared for cultivation. You could of course replant pine trees on the property if your goal is to create a timber investment tract. This property will not last long, call today!