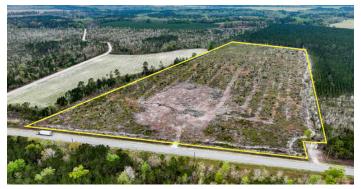

## 28.83 Acres - Blackshear Highway

**Description:** This is the perfect property for a homesite or mini farm. With 28.83 acres, you are sure to have enough room for whatever you would like to do. The tract has road frontage on Highway 15, Blackshear Highway, between Baxley and Blackshear. It is located near the intersection of Highway 203 and Blackshear Highway, giving it easy convenience to several local towns in South Georgia. The property is good, usable upland that was in planted pine production until just recently. The timber has now been cut, making it ready to be converted as a homesite or to be prepared for cultivation. You could of course replant pine trees on the property if your goal is to create a timber investment tract. This property will not last long, call today!