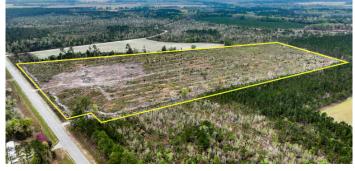

## 28.83 Acres - Blackshear Highway

**Description:** This is the perfect property for a homesite or mini farm. With 28.83 acres, you are sure to have enough room for whatever you would like to do. The tract has road frontage on Highway 15, Blackshear Highway, between Baxley and Blackshear. It is located near the intersection of Highway 203 and Blackshear Highway, giving it easy convenience to several local towns in South Georgia. The property is good, usable upland that was in planted pine production until just recently. The timber has now been cut, making it ready to be converted as a homesite or to be prepared for cultivation. You could of course replant pine trees on the property if your goal is to create a timber investment tract. This property will not last long, call today!