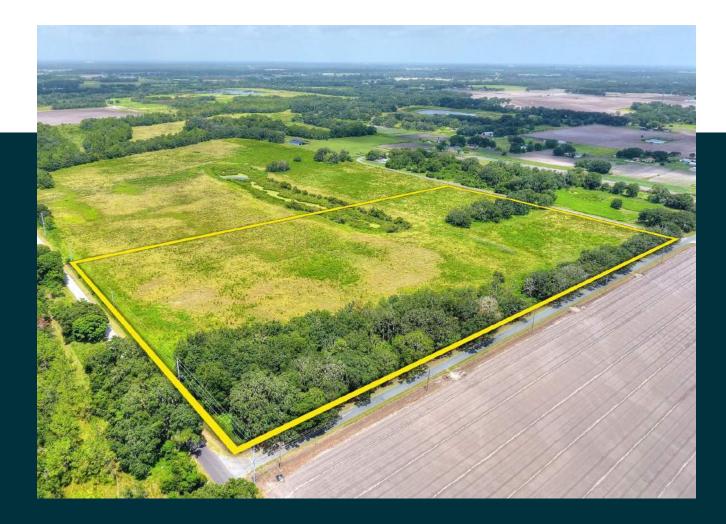

### Old Hopewell Road 45.46± Acres (Lot 3)

Preserve-like 45.46± acres; featuring a mix of wooded, upland pastures, and a creek that meanders through the eastern and southern side. There is ample room for a gentleman's estate, allowing for residential, agricultural, and recreational uses. This property features frontage on two roads and is located just minutes from the intersection of State Road 60 and County Road 39, allowing for easy access to Plant City, Lakeland, Brandon, and Tampa.

FischbachLandCompany.com/Hopewell45