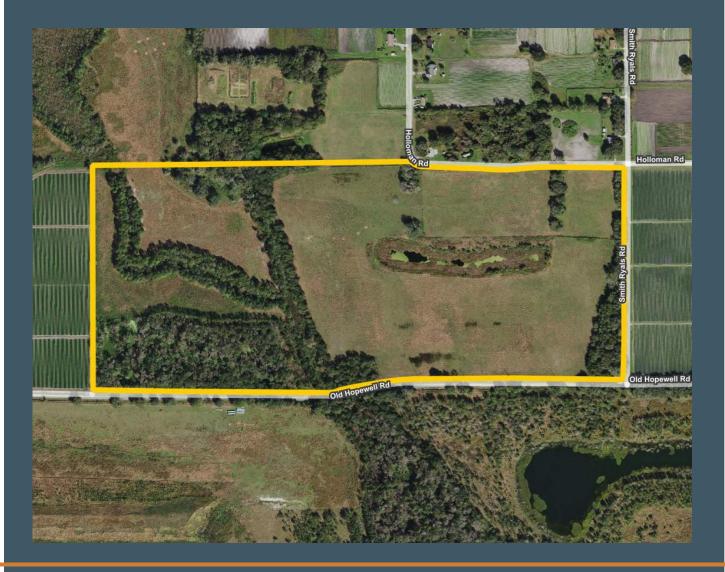

### Holloman Road 32.71± Acres (Lot 2)

32.71± acres of improved pasture, featuring a small pond, and boasting frontage on Old Hopewell Road and Holloman Road. Embrace the lush open pasture for residential, agricultural, and recreational uses. This property is conveniently located just a couple minutes from the State Road 60 and County Road 39 intersection, providing easy access to I-4, I-75, and all the amenities of Plant City, Lithia, Brandon, Tampa, and Lakeland.

#### **PROPERTY HIGHLIGHTS**

- Small pond on property
- Zoned for 1 Home per 20 Acres
- Easily accessible location

#### **PROPERTY DETAILS**

| Property Address | 0 Old Hopewell Road,<br>Plant City, FL 33567                   | Zoning             | PD-4 (Zoned for up to 1 Home per 20 Acres)        |
|------------------|----------------------------------------------------------------|--------------------|---------------------------------------------------|
| Size             | 32.71± Acres                                                   | Future Land<br>Use | AM (1 Home per 20 Acres)                          |
| Lot Dimensions   | 1,200 x 1,285± feet                                            | STR                | 27-29-22                                          |
| Property Uses    | Agricultural and Residential                                   | Folio/PIN          | Part of 093017.0050                               |
| Price            | \$590,000                                                      | Soil Types         | Predominately Seffner and St.<br>Johns fine sands |
| County           | Hillsborough                                                   | Grass Types        | Bahia mix                                         |
| Road Frontage    | 1,200± feet on Old Hopewell Road<br>587± feet on Holloman Road | Fencing            | Partial fencing – south and north side            |