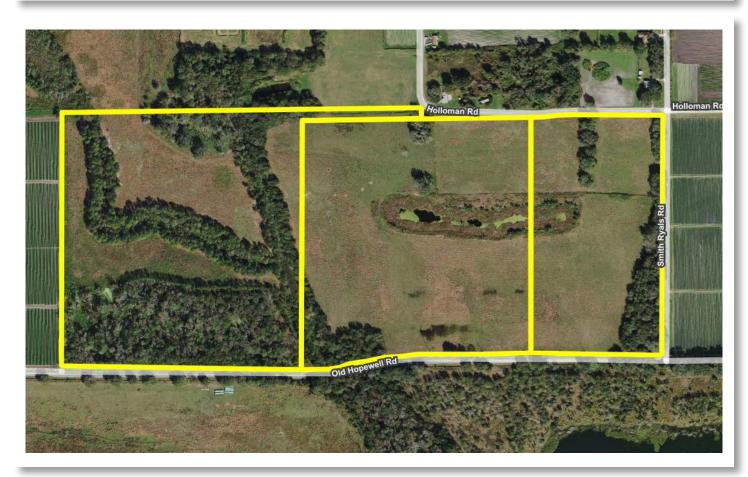

# **Detailed Map**

| Property Type | Agricultural Land, Residential<br>Land, Recreational | Sale Price    | \$1,705,000                                                             |
|---------------|------------------------------------------------------|---------------|-------------------------------------------------------------------------|
| County        | Hillsborough                                         | Locations     | Old Hopewell Road, Holloman<br>Road, Smith Ryals Road, Plant<br>City FL |
| Gross Acreage | 99.52± Acres                                         | Road Frontage | Combined 4,649± feet                                                    |

### Smith Ryals Road 21.35± Acres (Lot 1)

21.35 acres of lush green pasture, lined with oak trees on the eastern boundary, providing privacy for a serene country home site along with plenty of room for agricultural and recreational uses. This property features road frontage on 3 sides and is in close proximity to all the amenities of Plant City, Brandon, Lithia, Tampa, and Lakeland. Situated just around the corner from the State Road 60 and County Road 39 intersection, this location is convenient for all regardless of the direction you need to travel.

### Holloman Road 32.71± Acres (Lot 2)

32.71± acres of improved pasture, featuring a small pond, and boasting frontage on Old Hopewell Road and Holloman Road. Embrace the lush open pasture for residential, agricultural, and recreational uses. This property is conveniently located just a couple minutes from the State Road 60 and County Road 39 intersection, providing easy access to I-4, I-75, and all the amenities of Plant City, Lithia, Brandon, Tampa, and Lakeland.

### Old Hopewell Road 45.46± Acres (Lot 3)

Preserve-like 45.46± acres; featuring a mix of wooded, upland pastures, and a creek that meanders through the eastern and southern side. There is ample room for a gentleman's estate, allowing for residential, agricultural, and recreational uses. This property features frontage on two roads and is located just minutes from the intersection of State Road 60 and County Road 39, allowing for easy access to Plant City, Lakeland, Brandon, and Tampa.