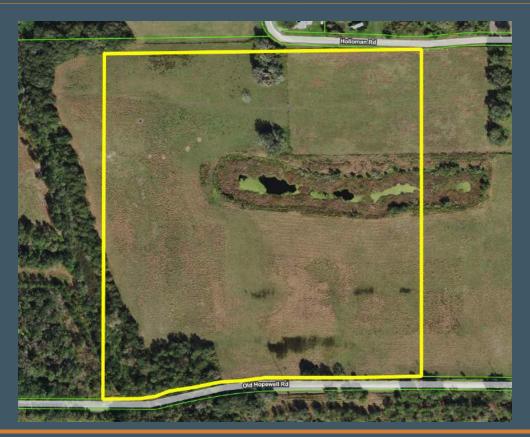

### Holloman Road 32.71± Acres (Lot 2)

32.71± acres of improved pasture, featuring a small pond, and boasting frontage on Old Hopewell Road and Holloman Road. Embrace the lush open pasture for residential, agricultural, and recreational uses. This property is conveniently located just a couple minutes from the State Road 60 and County Road 39 intersection, providing easy access to I-4, I-75, and all the amenities of Plant City, Lithia, Brandon, Tampa, and Lakeland.

#### **PROPERTY HIGHLIGHTS**

- Small pond on property
- Zoned for 1 Home per 20 Acres
- Easily accessible location

#### **PROPERTY DETAILS**

| Property Address | 0 Old Hopewell Road,<br>Plant City, FL 33567                   | Zoning             | PD-4 (Zoned for up to 1 Home per 20 Acres)        |
|------------------|----------------------------------------------------------------|--------------------|---------------------------------------------------|
| Size             | 32.71± Acres                                                   | Future Land<br>Use | AM (1 Home per 20 Acres)                          |
| Lot Dimensions   | 1,200 x 1,285± feet                                            | STR                | 27-29-22                                          |
| Property Uses    | Agricultural and Residential                                   | Folio/PIN          | Part of 093017.0050                               |
| Price            | \$590,000                                                      | Soil Types         | Predominately Seffner and St.<br>Johns fine sands |
| County           | Hillsborough                                                   | Grass Types        | Bahia mix                                         |
| Road Frontage    | 1,200± feet on Old Hopewell Road<br>587± feet on Holloman Road | Fencing            | Partial fencing – south and north side            |