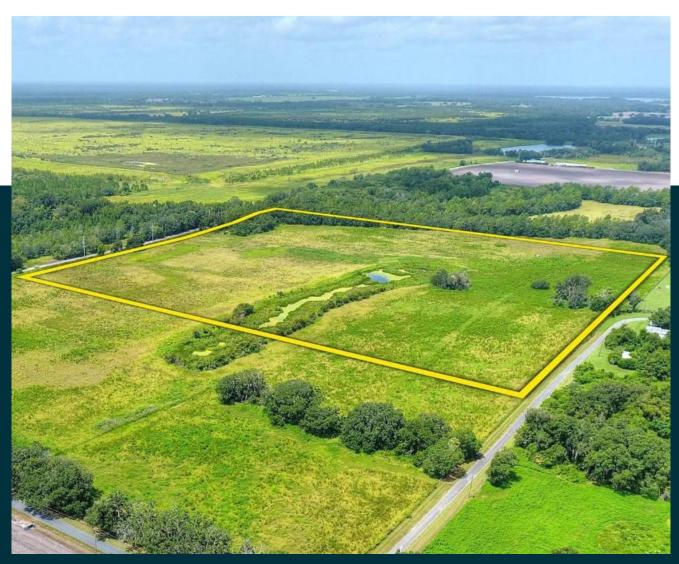

### Holloman Road 32.71± Acres (Lot 2)

32.71± acres of improved pasture, featuring a small pond, and boasting frontage on Old Hopewell Road and Holloman Road. Embrace the lush open pasture for residential, agricultural, and recreational uses. This property is conveniently located just a couple minutes from the State Road 60 and County Road 39 intersection, providing easy access to I-4, I-75, and all the amenities of Plant City, Lithia, Brandon, Tampa, and Lakeland.

#### **PROPERTY DETAILS**

| Property Address | 0 Old Hopewell Road,<br>Plant City, FL 33567                   | Zoning             | PD-4 (Zoned for up to 1 Home per 20 Acres)        |
|------------------|----------------------------------------------------------------|--------------------|---------------------------------------------------|
| Size             | 32.71± Acres                                                   | Future Land<br>Use | AM (1 Home per 20 Acres)                          |
| Lot Dimensions   | 1,200 x 1,285± feet                                            | STR                | 27-29-22                                          |
| Property Uses    | Agricultural and Residential                                   | Folio/PIN          | Part of 093017.0050                               |
| Price            | \$590,000                                                      | Soil Types         | Predominately Seffner and St.<br>Johns fine sands |
| County           | Hillsborough                                                   | Grass Types        | Bahia mix                                         |
| Road Frontage    | 1,200± feet on Old Hopewell Road<br>587± feet on Holloman Road | Fencing            | Partial fencing – south and north side            |