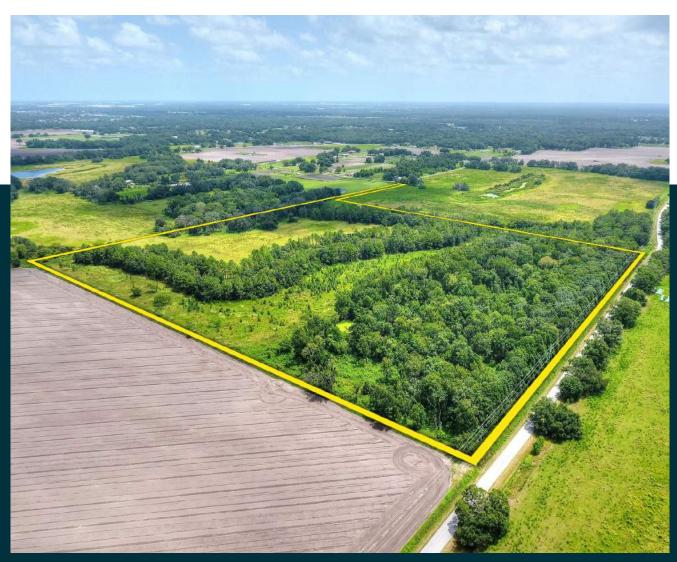

### Old Hopewell Road 45.46± Acres (Lot 3)

Preserve-like 45.46± acres; featuring a mix of wooded, upland pastures, and a creek that meanders through the eastern and southern side. There is ample room for a gentleman's estate, allowing for residential, agricultural, and recreational uses. This property features frontage on two roads and is located just minutes from the intersection of State Road 60 and County Road 39, allowing for easy access to Plant City, Lakeland, Brandon, and Tampa.

#### **PROPERTY HIGHLIGHTS**

- Small creek on eastern and southern side of property
- Zoned for 1 Home per 20 Acres
- Easily accessible location

#### **PROPERTY DETAILS**

| Property Address | 0 Old Hopewell Road,<br>Plant City, FL 33567                  | Zoning             | PD-4 (Zoned for up to 1 Home<br>per 20 Acres)  |
|------------------|---------------------------------------------------------------|--------------------|------------------------------------------------|
| Size             | 45.46± Acres                                                  | Future Land<br>Use | AM (1 Home per 20 Acres)                       |
| Lot Dimensions   | 1,342 x 1,385± feet                                           | STR                | 29-29S-22E                                     |
| Property Uses    | Agricultural and Residential                                  | Folio/PIN          | Part of 093017.0050                            |
| Price            | \$540,000                                                     | Soil Types         | Predominately Seffner and<br>Myakka fine sands |
| County           | Hillsborough                                                  | Grass Types        | Bahia mix                                      |
| Road Frontage    | 1,385± feet on Old Hopewell Road<br>25± feet on Holloman Road | Fencing            | Partial fencing – west and south side          |