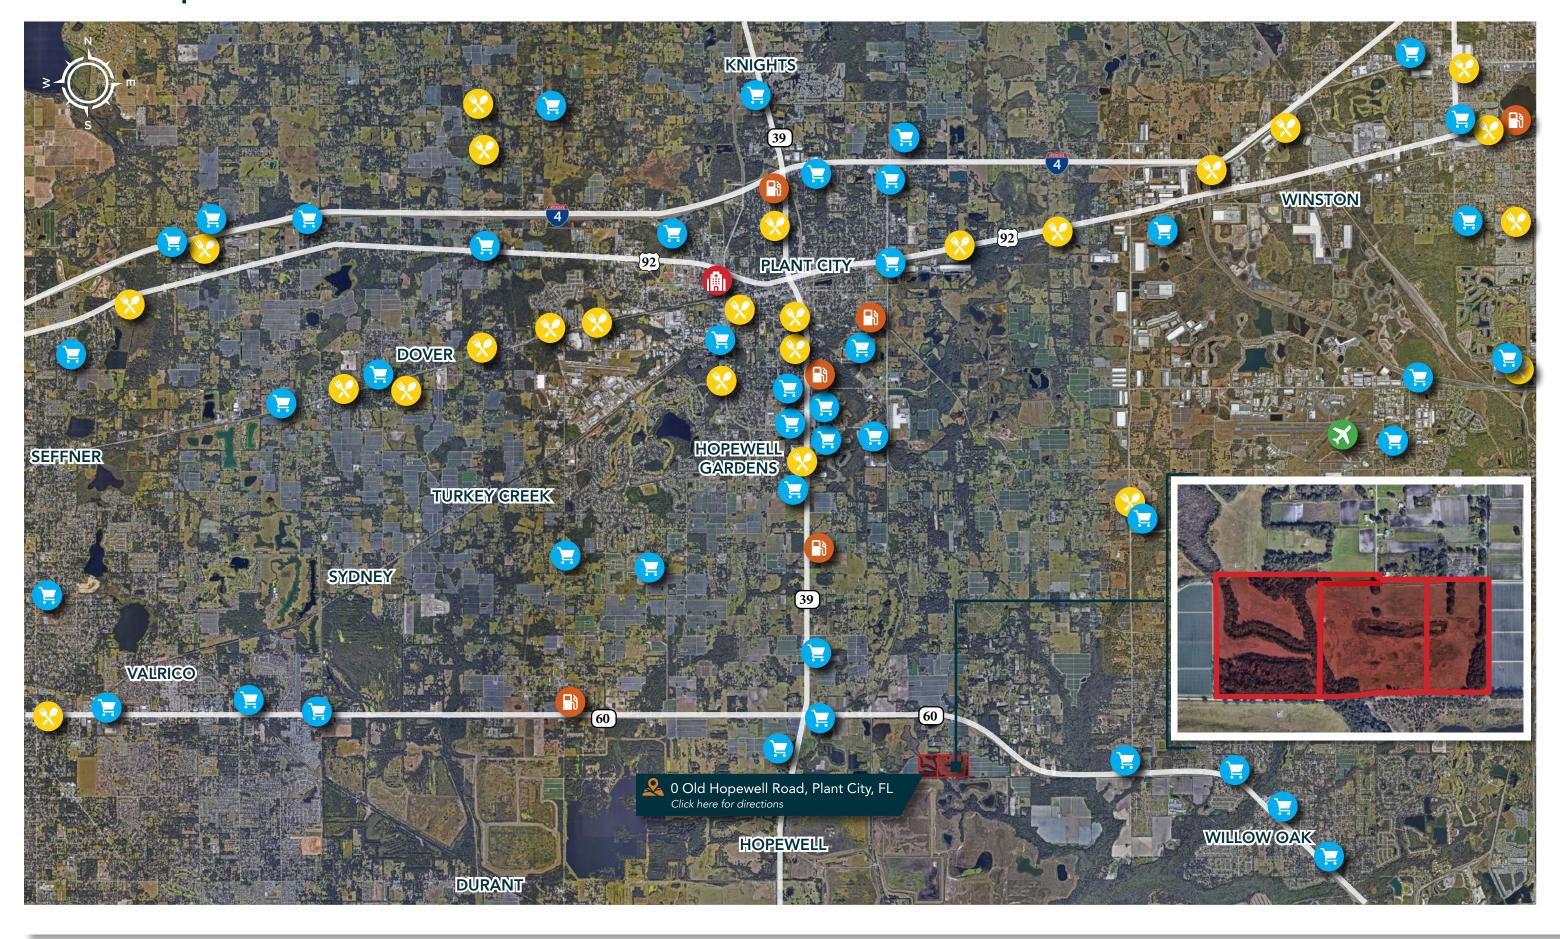

# **Detailed Map**

| Property Type | Agricultural Land, Residential<br>Land, Recreational | Sale Price    | \$1,705,000                                                             |
|---------------|------------------------------------------------------|---------------|-------------------------------------------------------------------------|
| County        | Hillsborough                                         | Locations     | Old Hopewell Road, Holloman<br>Road, Smith Ryals Road, Plant<br>City FL |
| Gross Acreage | 99.52± Acres                                         | Road Frontage | Combined 4,649± feet                                                    |