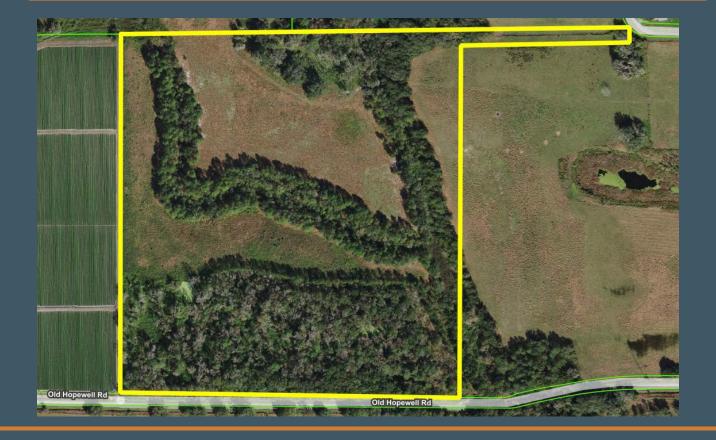

### Old Hopewell Road 45.46± Acres (Lot 3)

Preserve-like 45.46± acres; featuring a mix of wooded, upland pastures, and a creek that meanders through the eastern and southern side. There is ample room for a gentleman's estate, allowing for residential, agricultural, and recreational uses. This property features frontage on two roads and is located just minutes from the intersection of State Road 60 and County Road 39, allowing for easy access to Plant City, Lakeland, Brandon, and Tampa.

#### **PROPERTY HIGHLIGHTS**

- Small creek on eastern and southern side of property
- Zoned for 1 Home per 20 Acres
- Easily accessible location

#### **PROPERTY DETAILS**

| Property Address | 0 Old Hopewell Road,<br>Plant City, FL 33567                  | Zoning             | PD-4 (Zoned for up to 1 Home<br>per 20 Acres)  |
|------------------|---------------------------------------------------------------|--------------------|------------------------------------------------|
| Size             | 45.46± Acres                                                  | Future Land<br>Use | AM (1 Home per 20 Acres)                       |
| Lot Dimensions   | 1,342 x 1,385± feet                                           | STR                | 29-29S-22E                                     |
| Property Uses    | Agricultural and Residential                                  | Folio/PIN          | Part of 093017.0050                            |
| Price            | \$540,000                                                     | Soil Types         | Predominately Seffner and<br>Myakka fine sands |
| County           | Hillsborough                                                  | Grass Types        | Bahia mix                                      |
| Road Frontage    | 1,385± feet on Old Hopewell Road<br>25± feet on Holloman Road | Fencing            | Partial fencing – west and south side          |