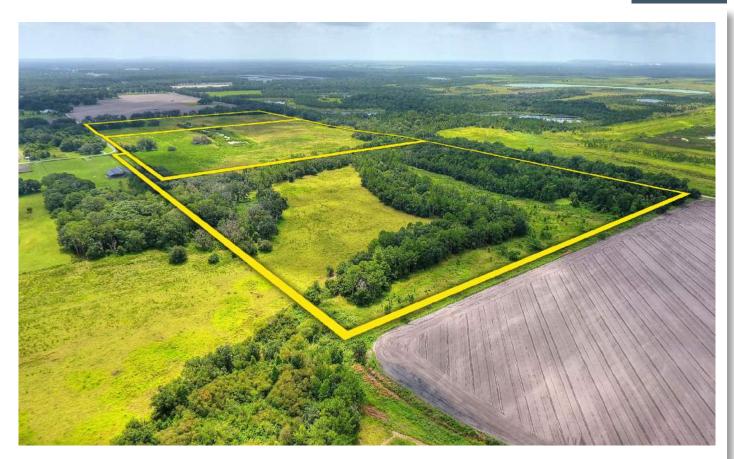

### Old Hopewell Road 45.46± Acres (Lot 3)

Preserve-like 45.46± acres; featuring a mix of wooded, upland pastures, and a creek that meanders through the eastern and southern side. There is ample room for a gentleman's estate, allowing for residential, agricultural, and recreational uses. This property features frontage on two roads and is located just minutes from the intersection of State Road 60 and County Road 39, allowing for easy access to Plant City, Lakeland, Brandon, and Tampa.

#### **PROPERTY HIGHLIGHTS**

- Small creek on eastern and southern side of property
- Zoned for 1 Home per 20 Acres
- Easily accessible location

#### **PROPERTY DETAILS**

| Property Address | 0 Old Hopewell Road,<br>Plant City, FL 33567                  | Zoning             | PD-4 (Zoned for up to 1 Home<br>per 20 Acres)  |
|------------------|---------------------------------------------------------------|--------------------|------------------------------------------------|
| Size             | 45.46± Acres                                                  | Future Land<br>Use | AM (1 Home per 20 Acres)                       |
| Lot Dimensions   | 1,342 x 1,385± feet                                           | STR                | 29-29S-22E                                     |
| Property Uses    | Agricultural and Residential                                  | Folio/PIN          | Part of 093017.0050                            |
| Price            | \$540,000                                                     | Soil Types         | Predominately Seffner and<br>Myakka fine sands |
| County           | Hillsborough                                                  | Grass Types        | Bahia mix                                      |
| Road Frontage    | 1,385± feet on Old Hopewell Road<br>25± feet on Holloman Road | Fencing            | Partial fencing – west and south side          |