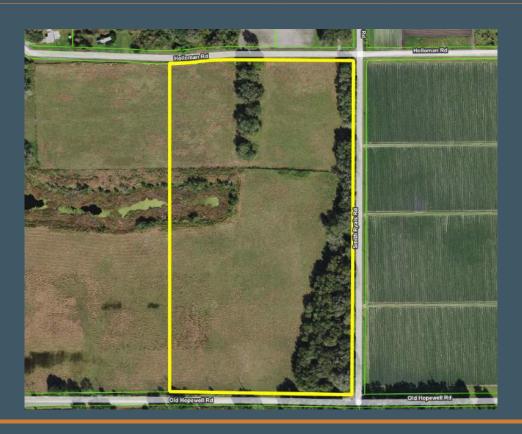

### Smith Ryals Road 21.35± Acres (Lot 1)

21.35 acres of lush green pasture, lined with oak trees on the eastern boundary, providing privacy for a serene country home site along with plenty of room for agricultural and recreational uses. This property features road frontage on 3 sides and is in close proximity to all the amenities of Plant City, Brandon, Lithia, Tampa, and Lakeland. Situated just around the corner from the State Road 60 and County Road 39 intersection, this location is convenient for all regardless of the direction you need to travel.

### PROPERTY DETAILS

| Property Address | 0 Smith Ryals Road,<br>Plant City, FL 33567                                                     | Zoning             | PD-4 (Zoned for up to 1 Home<br>per 20 Acres) |
|------------------|-------------------------------------------------------------------------------------------------|--------------------|-----------------------------------------------|
| Size             | 21.35± Acres                                                                                    | Future Land<br>Use | AM (1 Home per 20 Acres)                      |
| Lot Dimensions   | 1,281.37 x 726.05± feet                                                                         | STR                | 27-29S-22E                                    |
| Property Uses    | Agricultural and Residential                                                                    | Folio/PIN          | Part of 093017.0050                           |
| Price            | \$575,000                                                                                       | Soil Types         | Seffner and Orlando                           |
| County           | Hillsborough                                                                                    | Grass Types        | Bahia mix                                     |
| Road Frontage    | 1,281± feet on Smith Ryals Road<br>726± feet on Old Hopewell Road<br>726± feet on Holloman Road | Fencing            | Fenced on 3 sides                             |