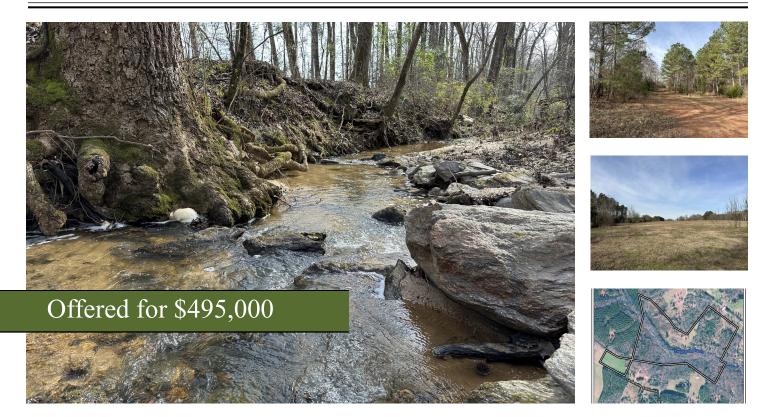

## +/- 84.88 Acres | Smithonia Road | Oglethorpe County, GA | 30629

Southern Land Exchange is proud to present this +/- 85 acre recreational tract in Oglethorpe County. The property is located on Smithonia Road, a highly sought after location smack dab in the middle of the Colbert, Comer, and Crawford. The property sits only 16 miles from Athens, GA putting the drive time at 24 minutes. The property is a mix of open and wooded acreage with a beautiful 7acre pasture fronting Smithonia Road. The property offers over 700 ft of frontage on Smithonia Road as well as 2,650 ft on Shepherd's Branch. If you have been looking for a recreational tract in Oglethorpe County that is a manageable size and conveniently located, this is the tract for you. Come see it for yourself. For more information, call Travis Ebbert with Southern Land Exchange at 706-614-8840.