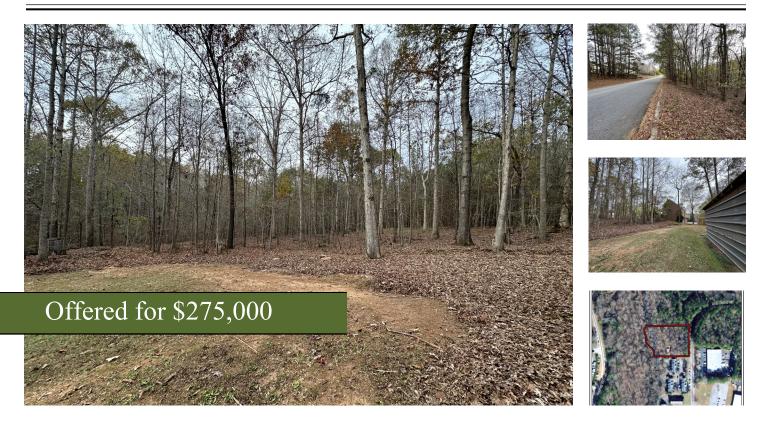

## +/- 1.83 Acres | 178 Ben Burton Circle | Clarke County, GA | 30622

SLE Commercial is proud to present this 1.83-acre commercial tract in Athens, GA. The property is located off Ben Burton Circle, surrounded by a lot of existing commercial structures with long standing businesses. The property is zoned E-O (Employment-Office), same as nearly every other commercial property on Ben Burton Cir. Permitted uses include but are not limited to hotels, professional services and offices, vehicle repair, auto & RV sales, laundry facilities, commercial parking structures, administrative facilities, bottling plants, self-service storage, medical centers, and much more! The property is level, partially cleared and ready for development. Call Travis Ebbert with Southern Land Exchange for more information at (706) 614-8840.