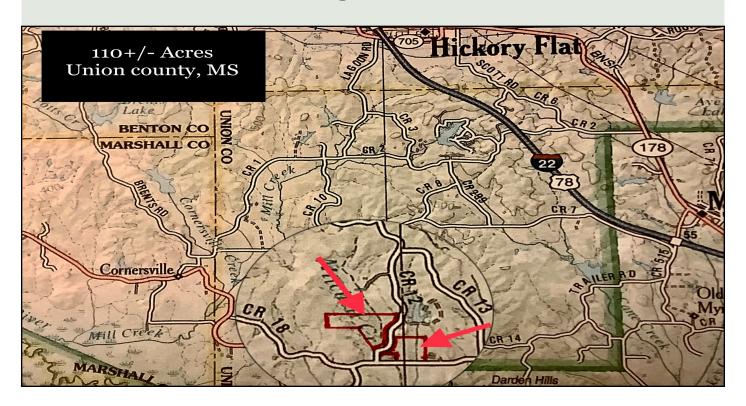

## 110.37+/- Acres Hunting Timber Land Union County, MS

**Location**: From Memphis take US-78E to Exit 55 (Myrtle) exit right and take right on CR7 (approx 500') head 5.1 miles and take left onto CR12. Property located approximately 1.8miles on both sides of road and also frontage on CR18.

Acreage: 110+/- acres

Beautiful 110+/- acres located in Union County, MS adjoining Holly Spring National Forest. With a meandering creek through property and Mature stand of Hardwood Timber offering plenty of food, water and cover for wildlife. Perfect opportunity for a hunting property as well as multiple areas for building sites. Divisions of property are welcome and will be negotiated aside from offering price.