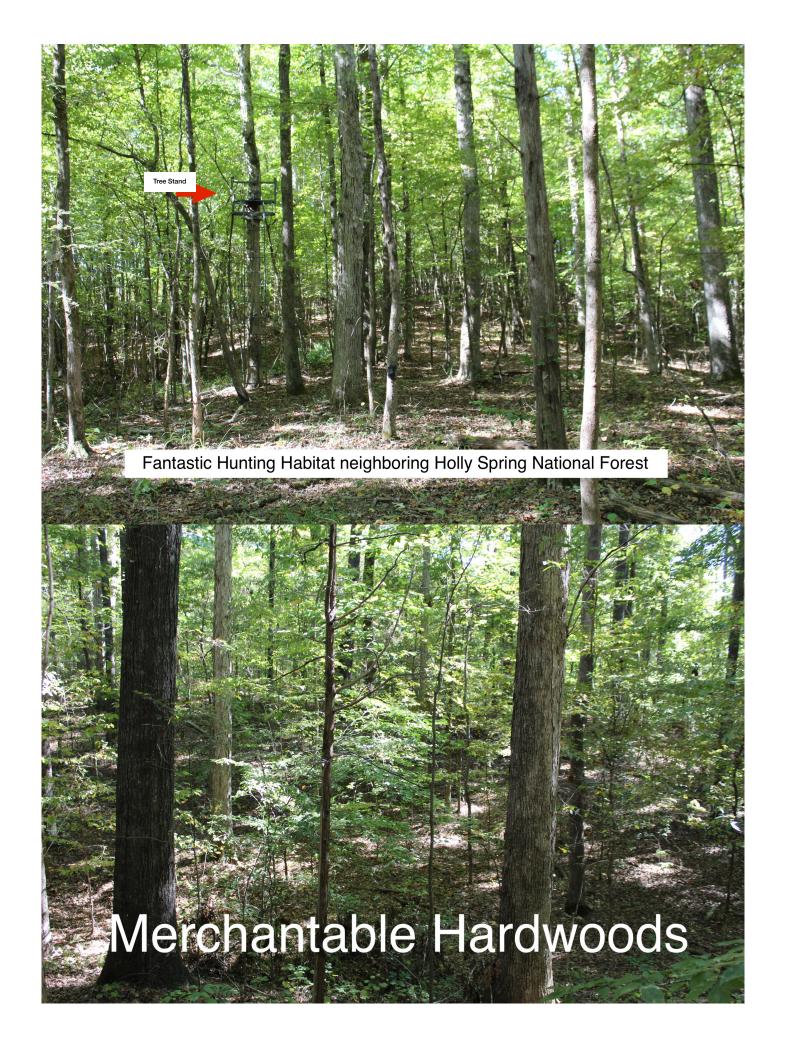

Acreage: 110+/- acres

Beautiful 110+/- acres located in Union County, MS adjoining Holly Spring National Forest. With a meandering creek through property and Mature stand of Hardwood Timber offering plenty of food, water and cover for wildlife. Perfect opportunity for a hunting property as well as multiple areas for building sites. Divisions of property are welcome and will be negotiated aside from offering price.