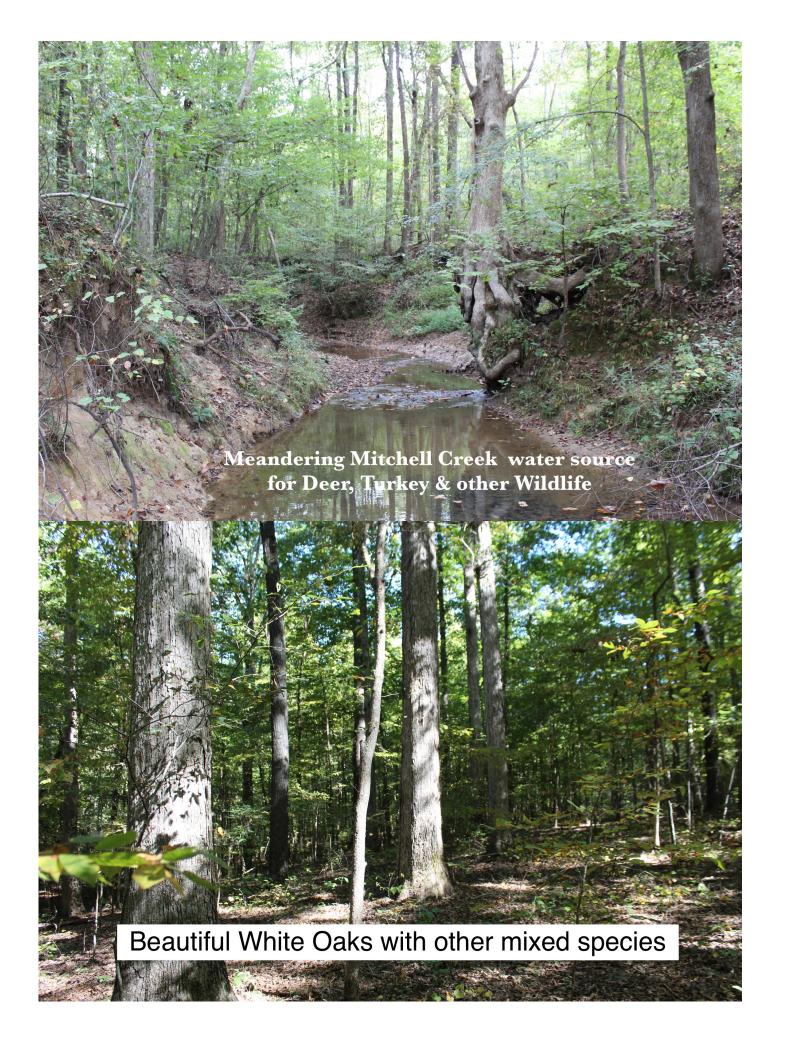

Acreage: 110+/- acres

Beautiful 110+/- acres located in Union County, MS adjoining Holly Spring National Forest. With a meandering creek through property and Mature stand of Hardwood Timber offering plenty of food, water and cover for wildlife. Perfect opportunity for a hunting property as well as multiple areas for building sites. Divisions of property are welcome and will be negotiated aside from offering price.