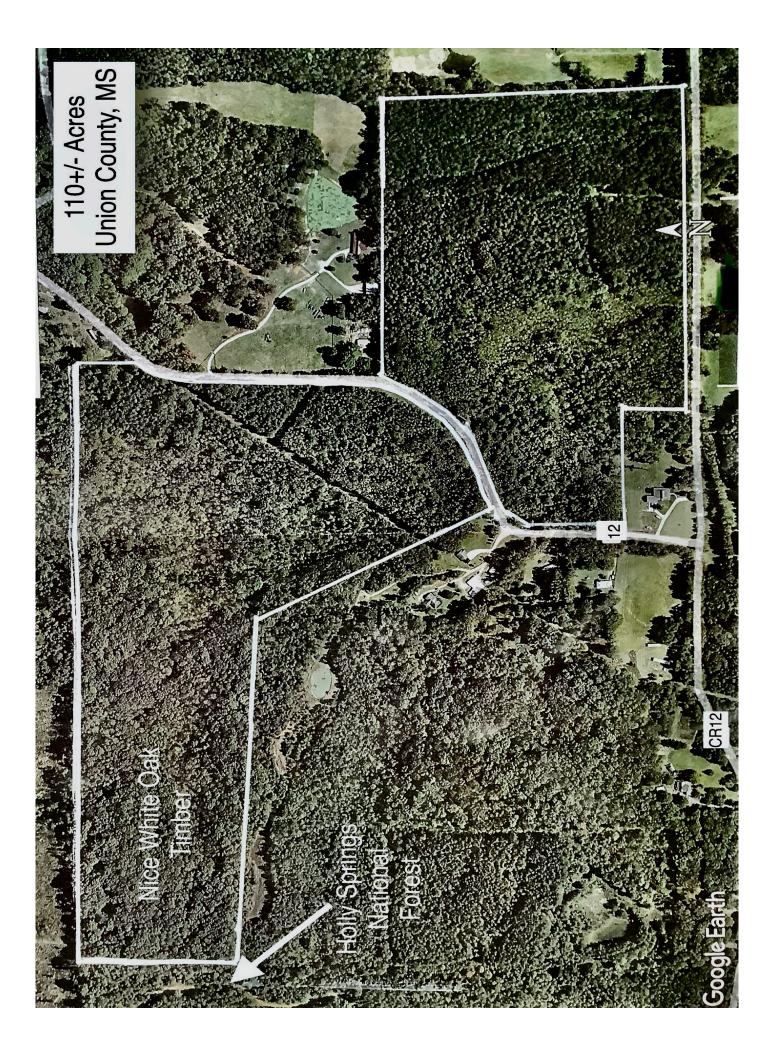

## 110.37+/- Acres Hunting Timber Land Union County, MS

**Location**: From Memphis take US-78E to Exit 55 (Myrtle) exit right and take right on CR7 (approx 500') head 5.1 miles and take left onto CR12. Property located approximately 1.8miles on both sides of road and also frontage on CR18.

Acreage: 110+/- acres

Beautiful 110+/- acres located in Union County, MS adjoining Holly Spring National Forest. With a meandering creek through property and Mature stand of Hardwood Timber offering plenty of food, water and cover for wildlife. Perfect opportunity for a hunting property as well as multiple areas for building sites. Divisions of property are welcome and will be negotiated aside from offering price.