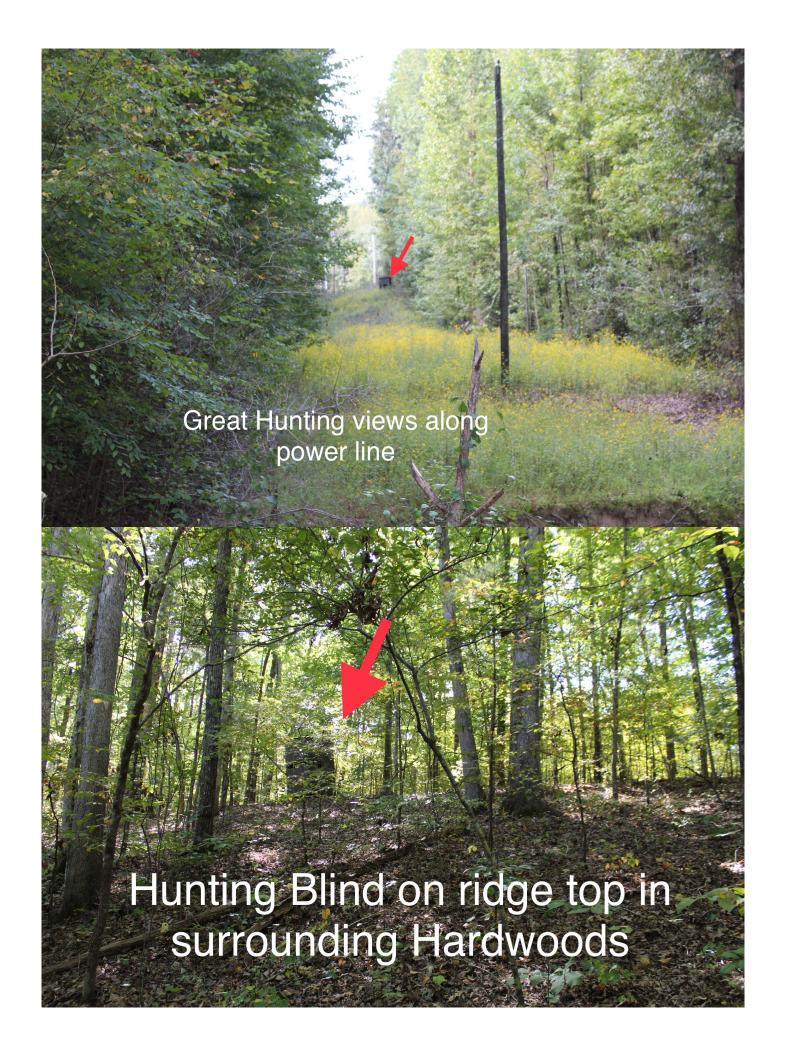

Acreage: 110+/- acres

Beautiful 110+/- acres located in Union County, MS adjoining Holly Spring National Forest. With a meandering creek through property and Mature stand of Hardwood Timber offering plenty of food, water and cover for wildlife. Perfect opportunity for a hunting property as well as multiple areas for building sites. Divisions of property are welcome and will be negotiated aside from offering price.