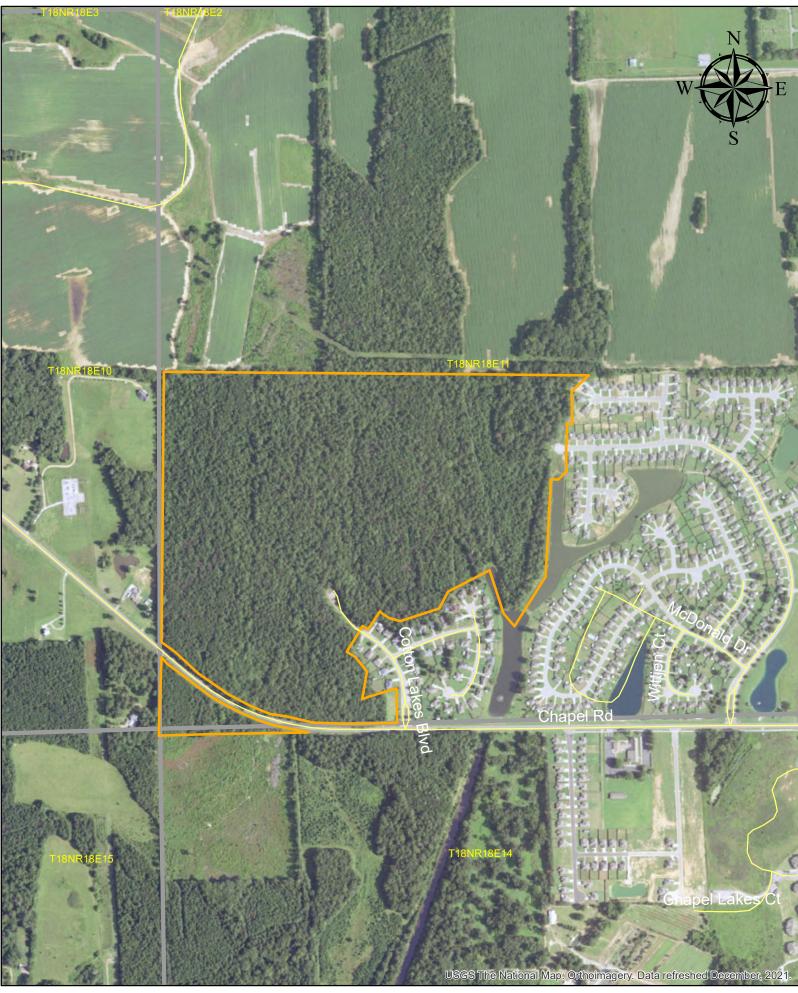

121± Acres In Elmore County, Alabama \$1,537,920

**Approximately 121± acres in Elmore County just outside of Wetumpka.** This tract is adjacent to the Cotton Lakes Subdivision and could also be developed. Currently the tract is covered in a pine hardwood forest making for a nice, wooded property close to town. **Offered at \$1,537,920** 

0 330 660 1,320 Feet Map is for illustrative purposes only. Accuracy in not guaranteed

Cotton Lakes Tract 121 +- Acres Elmore County, AL

June 13, 2022

Map is for illustrative purposes only. Accuracy in not guaranteed