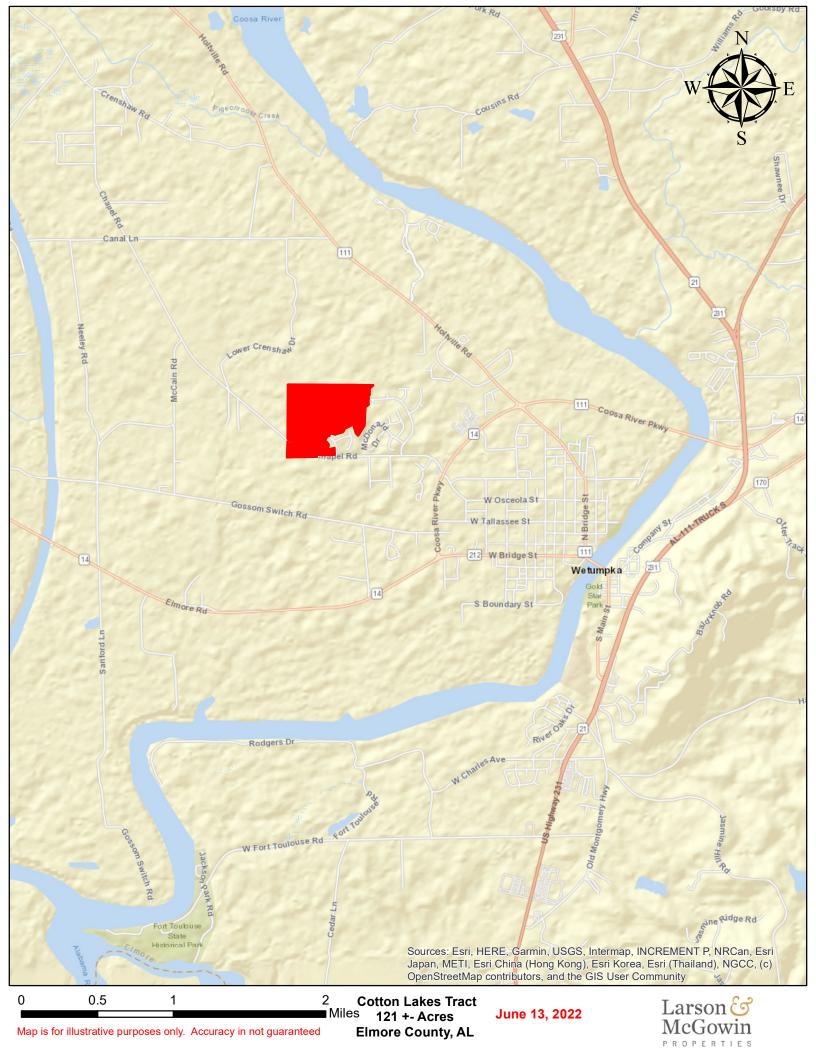

121± Acres In Elmore County, Alabama \$1,537,920

**Approximately 121± acres in Elmore County just outside of Wetumpka.** This tract is adjacent to the Cotton Lakes Subdivision and could also be developed. Currently the tract is covered in a pine hardwood forest making for a nice, wooded property close to town. **Offered at \$1,537,920** 

0 330 660 1,320 Feet Map is for illustrative purposes only. Accuracy in not guaranteed

Cotton Lakes Tract 121 +- Acres Elmore County, AL

June 13, 2022

Map is for illustrative purposes only. Accuracy in not guaranteed

Elmore County, AL