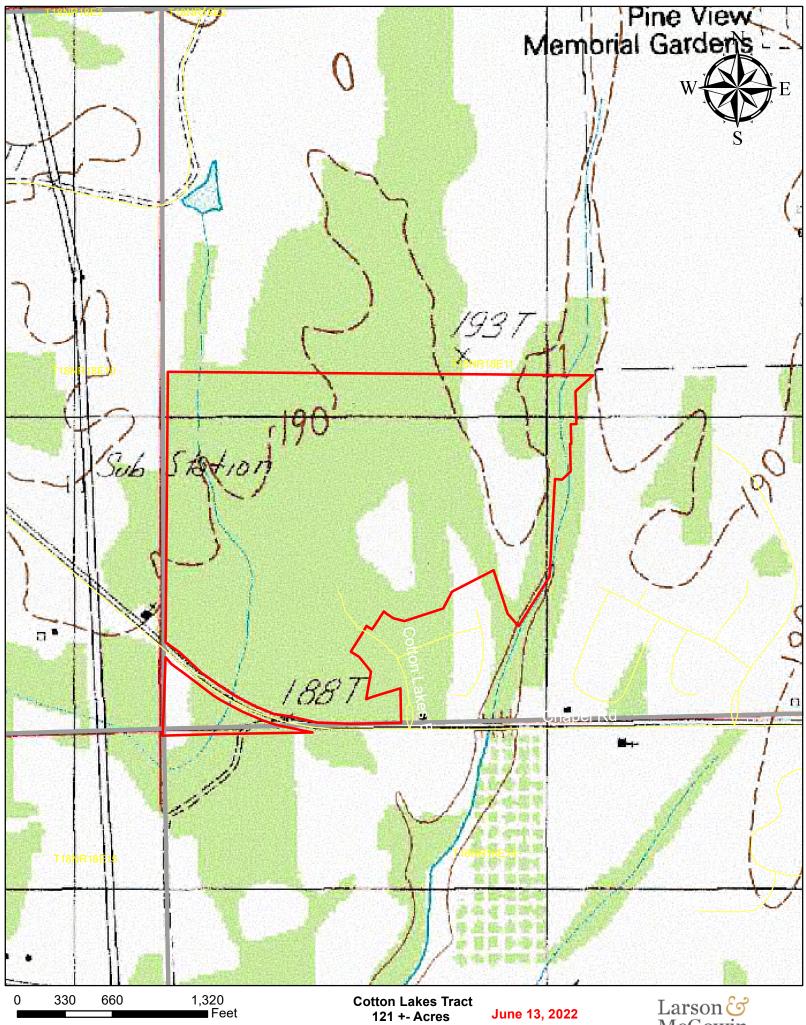

121± Acres In Elmore County, Alabama \$1,537,920

**Approximately 121± acres in Elmore County just outside of Wetumpka.** This tract is adjacent to the Cotton Lakes Subdivision and could also be developed. Currently the tract is covered in a pine hardwood forest making for a nice, wooded property close to town. **Offered at \$1,537,920** 

0 330 660 1,320 Feet Map is for illustrative purposes only. Accuracy in not guaranteed

Cotton Lakes Tract 121 +- Acres Elmore County, AL

June 13, 2022

Map is for illustrative purposes only. Accuracy in not guaranteed