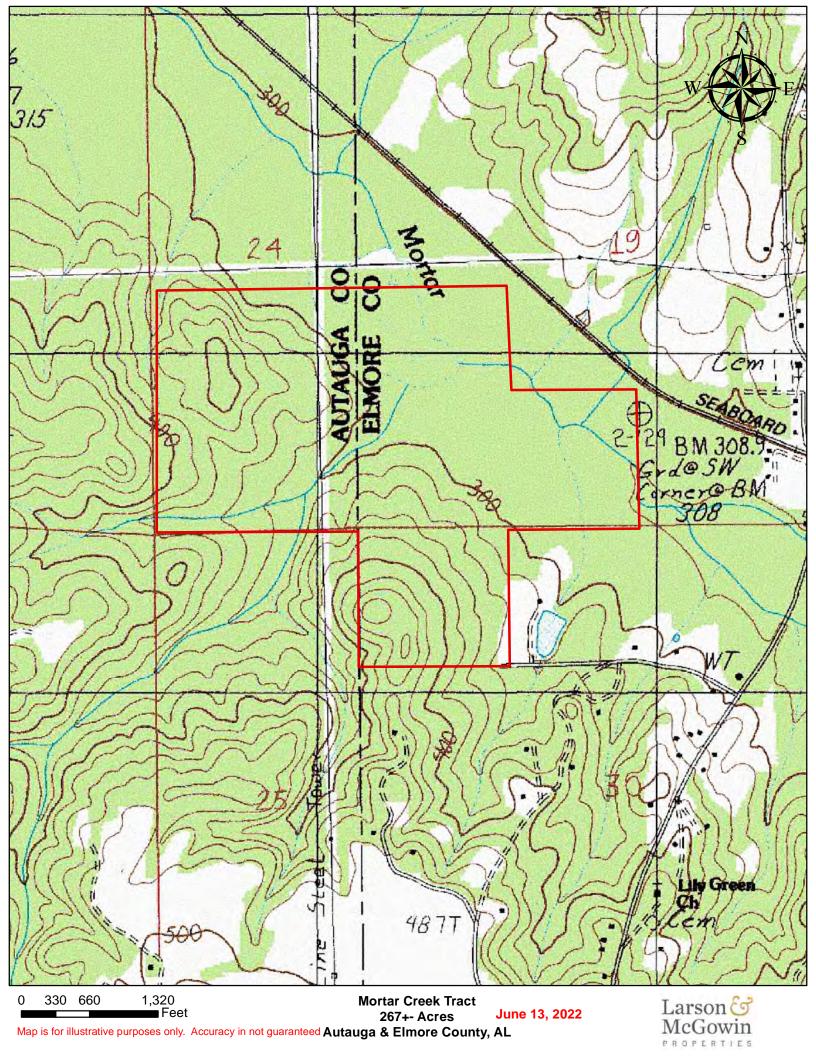

267± Acres In Elmore County, Alabama \$693,966

**Approximately 267± acres in Autauga and Elmore Counties.** The Mortar Creek Tract is accessed from Bond Road and has almost 80± acres of hardwood stands around the banks of Mortar Creek and its tributaries. The remainder of the tract is both fresh clearcut and Loblolly plantation planted in 2020. Offered at \$693,966.

 0
 330
 660
 1,320
 Mortar Creek Tract

 End
 End
 267+- Acres
 June 13, 2022

 Map is for illustrative purposes only. Accuracy is not guaranteed Autauga & Elmore County, AL