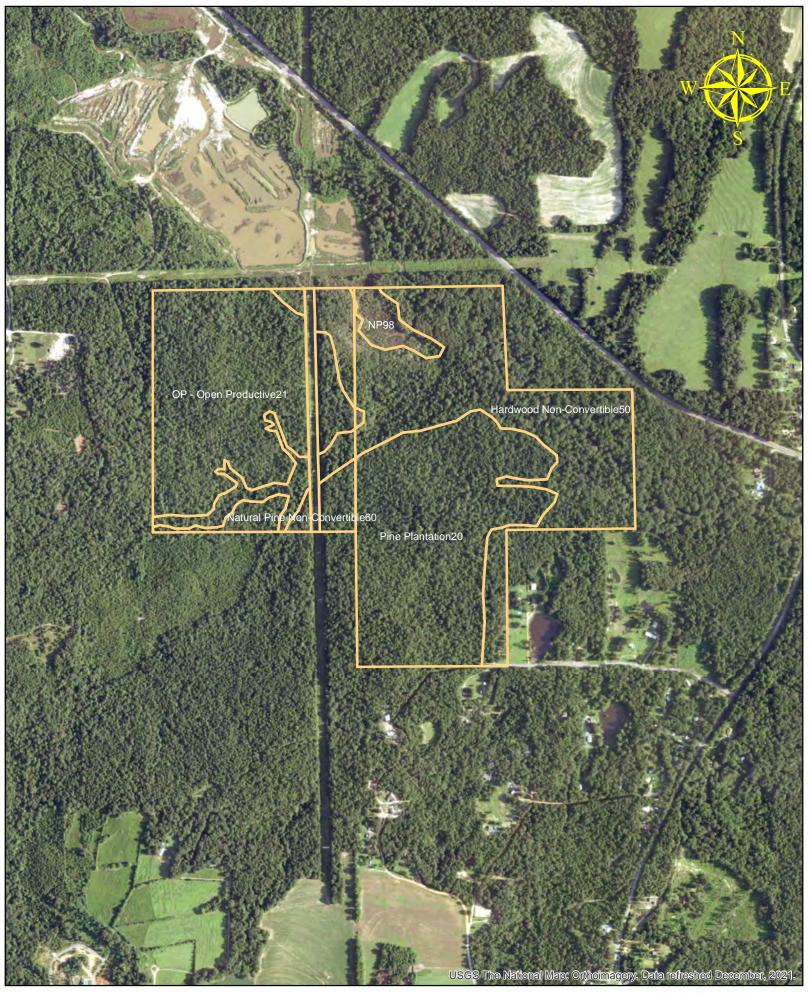

267± Acres In Elmore County, Alabama \$693,966

**Approximately 267± acres in Autauga and Elmore Counties.** The Mortar Creek Tract is accessed from Bond Road and has almost 80± acres of hardwood stands around the banks of Mortar Creek and its tributaries. The remainder of the tract is both fresh clearcut and Loblolly plantation planted in 2020. Offered at \$693,966.