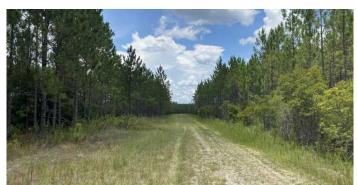

## **Coastal Georgia Timberland & Recreational Tract**

**Description:** Great timberland and hunting tract with privacy. This tract has over 140 acres of 16 to 17-year-old planted pines. Great hunting tract for the outdoor enthusiast! Build a cabin in the middle of these 224 acres! Merchantable timber makes this tract a great investment! Conveniently located: 3 miles from downtown Nahunta, 24 miles to interstate I-95 Exit 29, 60 minutes from Jacksonville, Florida, and only 35 minutes from the coast of Brunswick and the Golden Isles. Call Ryker Carter today at 912-294-0335!