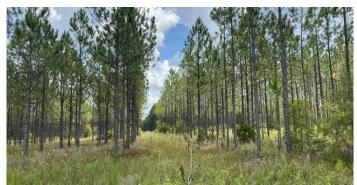

## **Coastal Georgia Timberland & Recreational Tract**

**Description:** Great timberland and hunting tract with privacy. This tract has over 140 acres of 16 to 17-year-old planted pines. Great hunting tract for the outdoor enthusiast! Build a cabin in the middle of these 224 acres! Merchantable timber makes this tract a great investment! Conveniently located: 3 miles from downtown Nahunta, 24 miles to interstate I-95 Exit 29, 60 minutes from Jacksonville, Florida, and only 35 minutes from the coast of Brunswick and the Golden Isles. Call Ryker Carter today at 912-294-0335!