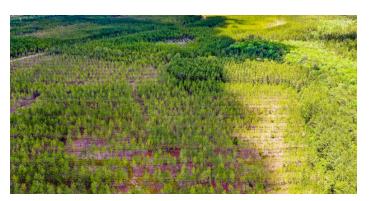

## **Coastal Georgia Timberland & Recreational Tract**

**Description:** Great timberland and hunting tract with privacy. This tract has over 140 acres of 16 to 17-year-old planted pines. Great hunting tract for the outdoor enthusiast! Build a cabin in the middle of these 224 acres! Merchantable timber makes this tract a great investment! Conveniently located: 3 miles from downtown Nahunta, 24 miles to interstate I-95 Exit 29, 60 minutes from Jacksonville, Florida, and only 35 minutes from the coast of Brunswick and the Golden Isles. Call Ryker Carter today at 912-294-0335!