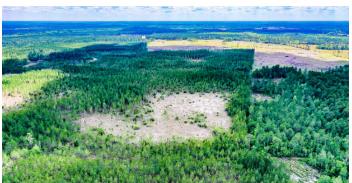

## **Coastal Georgia Timberland & Recreational Tract**

**Description:** Great timberland and hunting tract with privacy. This tract has over 140 acres of 16 to 17-year-old planted pines. Great hunting tract for the outdoor enthusiast! Build a cabin in the middle of these 224 acres! Merchantable timber makes this tract a great investment! Conveniently located: 3 miles from downtown Nahunta, 24 miles to interstate I-95 Exit 29, 60 minutes from Jacksonville, Florida, and only 35 minutes from the coast of Brunswick and the Golden Isles. Call Ryker Carter today at 912-294-0335!