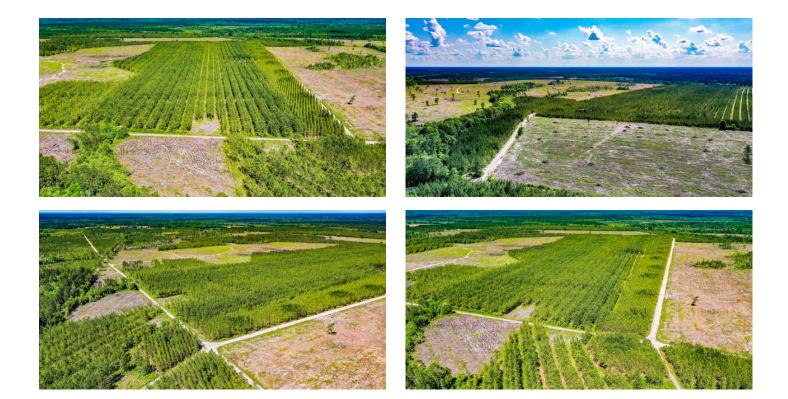

## **East Raybon Rd Plantation**

Description: This beautiful tract boasts a lot of healthy pine timber! The paved rd and power adjoining it is a big plus. It has over 100 acres of 10 yr old pp and 22 acres 8yr old planted pines. This makes it a great investment tract. Some of the areas has cutover pine timber. This would be good for a pasture conversion or just planting more pines. We know location is everything in real estate and this tract is just a little over 30 minutes from Jekyll Island and St Simons area beaches. North Jacksonville, FL shopping centers just over an hour. 5 minutes away is the amazing Satilla River Boat ramp for the fishing enthusiast. Possibilities for this tract include a farm, hunting, timber investment or a beautiful homesite nestled in the middle of the tract that offers great privacy and seclusion. Give us a call. This tract will not last long. Come see it to appreciate it!