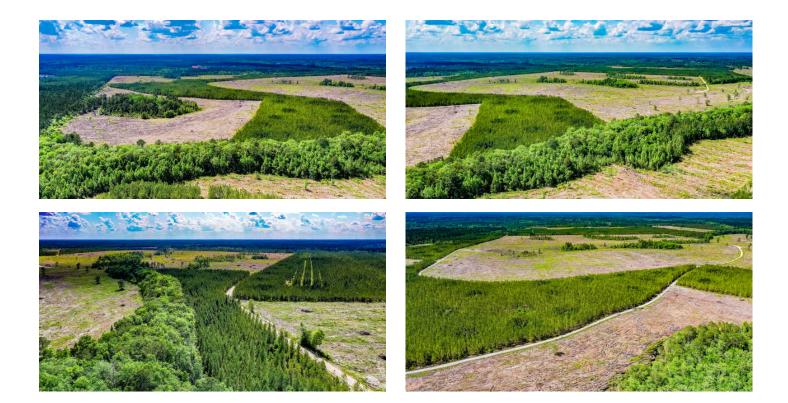

**Description:** Satilla Plantation is an excellent timber, hunting, and recreational tract for any outdoor enthusiast. It is located just over 30 minutes from Georgia Coastal Beaches. This tract has lots of high ground with over 120 acres of 8 to 10-year-old pine plantation. Sections have recently been cut and ready for replanting. The location is superb! It's convenient to Nahunta and minutes from the Satilla River. The location makes this one of the most desirable areas for good timber pricing and convenient to the coast and fishing. The good high ground makes this tract nearly 95% plantable upland. A couple of great pond sites are located within the property. Envision the pond in the middle of 510 acres with privacy! Contact Ryker Carter today for more information at 912-294-0335!