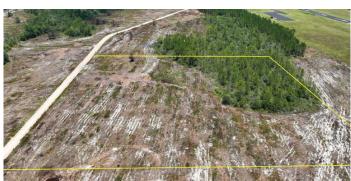

## 14 Acre Airport Rd

**Description:** Looking for land in the country? This miniestate tract is located on Airport Road in Brantley County, GA. It's conveniently located near Hwy 82 between Brunswick, GA, and Nahunta, GA. This tract has been recently clearcut and would make a great home site. The clearcut would be a great conversion to make a pasture or plant pines for more privacy. Plant a nice garden and enjoy the country lifestyle! More property is available - contact Ryker Carter today at 912-294-0335!

Acreage: 14

Location: Airport Rd

Waynesville, GA 31566

**Total Price:** \$51,332.00 **Price Per Acre:** \$3,795.00