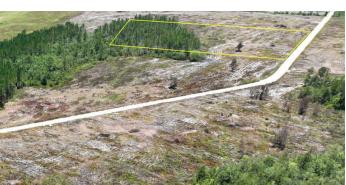

## 14 Acre Airport Rd

**Description:** Looking for land in the country? This miniestate tract is located on Airport Road in Brantley County, GA. It's conveniently located near Hwy 82 between Brunswick, GA, and Nahunta, GA. This tract has been recently clearcut and would make a great home site. The clearcut would be a great conversion to make a pasture or plant pines for more privacy. Plant a nice garden and enjoy the country lifestyle! More property is available - contact Ryker Carter today at 912-294-0335!

Acreage: 14

Location: Airport Rd

Waynesville, GA 31566

**Total Price:** \$51,332.00 **Price Per Acre:** \$3,795.00