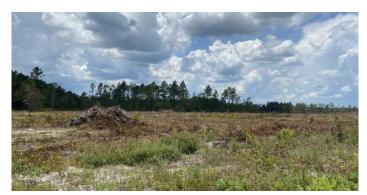

## 14 Acre Airport Rd

**Description:** Looking for land in the country? This miniestate tract is located on Airport Road in Brantley County, GA. It's conveniently located near Hwy 82 between Brunswick, GA, and Nahunta, GA. This tract has been recently clearcut and would make a great home site. The clearcut would be a great conversion to make a pasture or plant pines for more privacy. Plant a nice garden and enjoy the country lifestyle! More property is available - contact Ryker Carter today at 912-294-0335!