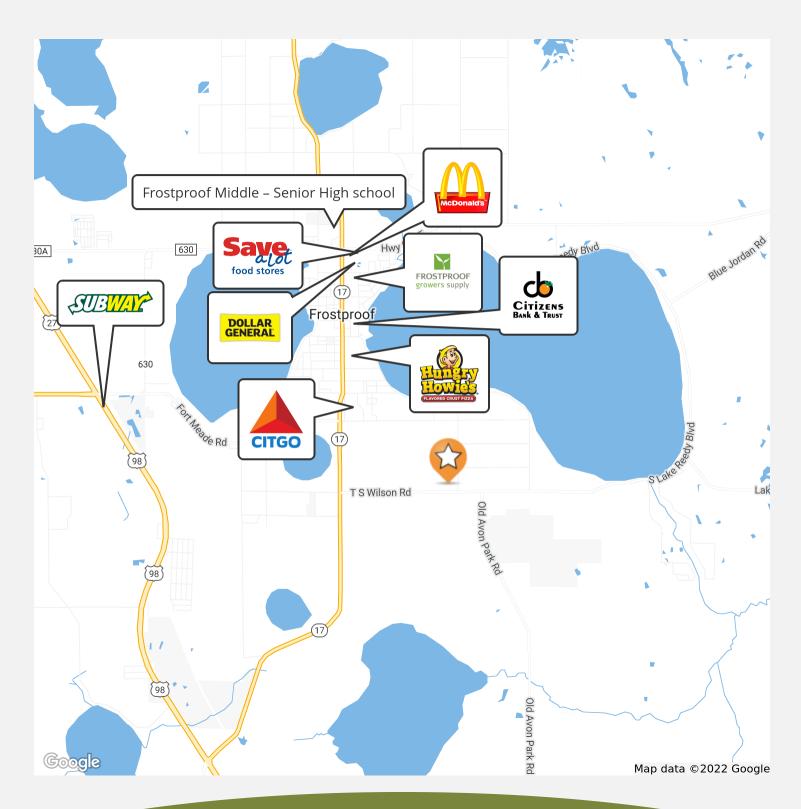

#### **Retailer Map**

Chip Fortenberry MBA, ALC chip@crosbydirt.com

crosbydirt.com 141 5th St. NW nter Haven, FL 33881 863.293.5600

ID#: 1079422

Additional Photos

Chip Fortenberry MBA, ALC chip@crosbydirt.com