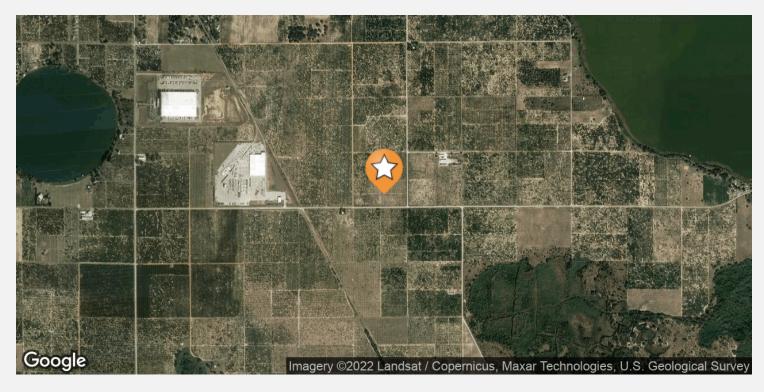

# crosbydirt.com

4

Winter Haven, FL 33881 863.293.5600

Location Maps 2

#### LOCATION DESCRIPTION

Just outside of town, this 28-acre property has the potential to be your very own. The zoned agricultural land would allow for one dwelling unit per 5 acres with plenty left over! If you're looking at buying country living in close proximity to restaurants and shops then look no further than Ponds Road where all these amenities are within reach along side some beautiful open space scenery too.

#### **DRIVE TIMES**

5 minutes to Frostproof 17 minutes to Avon Park 42 minutes to Winter Haven 84 minutes to Orlando 90 minutes to Tampa