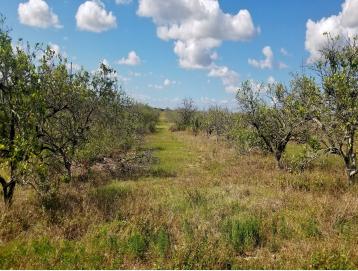

#### **PROPERTY HIGHLIGHTS**

- 28 acres former citrus grove
- Zoned agricultural. Future land use is 1 dwelling unit per 5 acres
- Perfect for one or more home sites
- Close to town, shopping, restaurants and schools
- Property corners 4 roads

#### **Retailer Map**

Chip Fortenberry MBA, ALC chip@crosbydirt.com

crosbydirt.com 141 5th St. NW nter Haven, FL 33881 863.293.5600

ID#: 1079422

Additional Photos

Chip Fortenberry MBA, ALC chip@crosbydirt.com