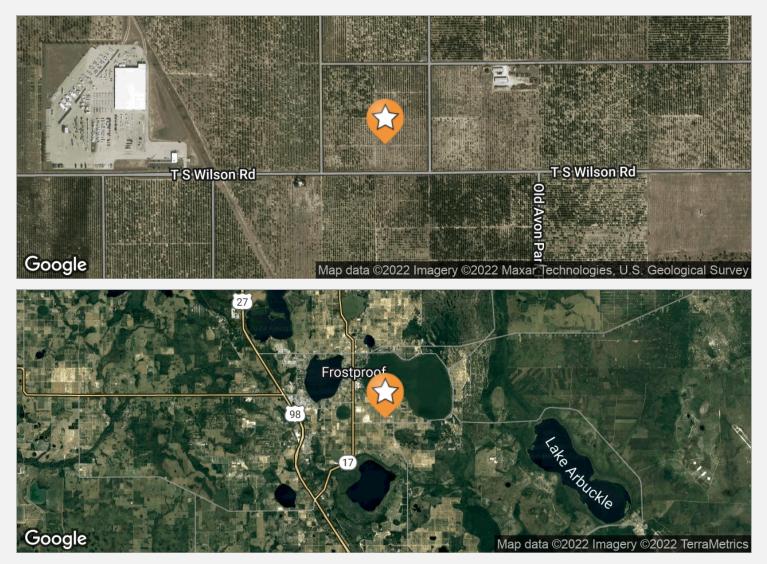

# crosbydirt.com

4

Winter Haven, FL 33881 863.293.5600

Location Maps 2

#### **DRIVE TIMES**

5 minutes to Frostproof 17 minutes to Avon Park 42 minutes to Winter Haven 84 minutes to Orlando 90 minutes to Tampa