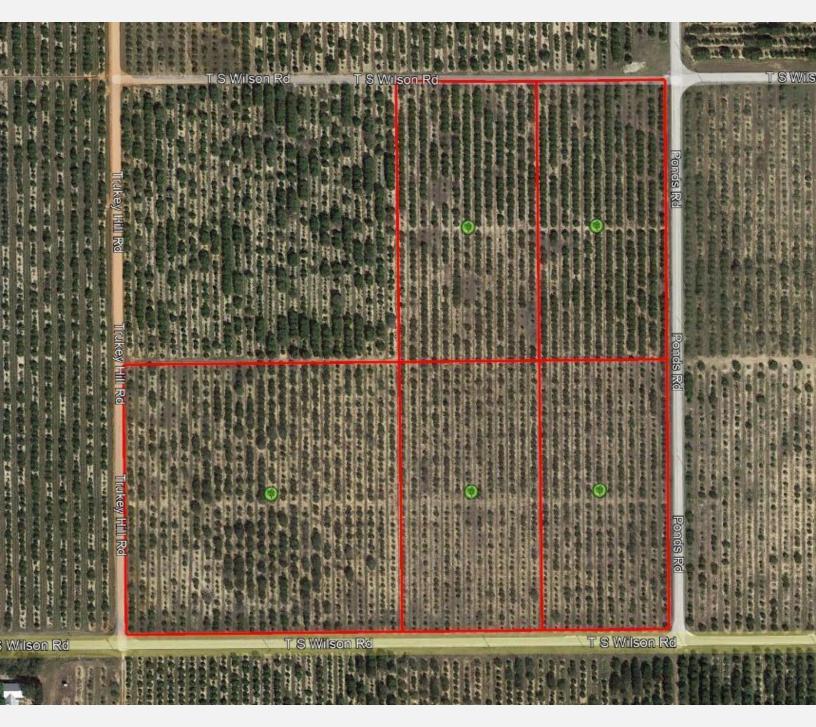

#### **OFFERING SUMMARY**

| Listing Price<br>Acres | \$600,000<br>28 Acres                                                                                     |
|------------------------|-----------------------------------------------------------------------------------------------------------|
| Price Per              | \$21,429                                                                                                  |
| Acre                   |                                                                                                           |
| County                 | Polk                                                                                                      |
| Zoning                 | Agriculture                                                                                               |
| Utilities              | Electricity                                                                                               |
| Soils                  | Sandy                                                                                                     |
| Taxes                  | \$2,103                                                                                                   |
| Parcel IDs             | 28320300000044030,<br>28320300000044040,<br>28320300000044010,<br>28320300000044070,<br>28320300000044060 |
| Coordinates            | 27.7197127, -81.5123113                                                                                   |
| Frontage               | 1,330 ft                                                                                                  |

#### **PROPERTY OVERVIEW**

Just outside of town, this 28-acre property has the potential to be your very own. The zoned agricultural land would allow for one dwelling unit per 5 acres with plenty left over! If you're looking at buying country living in close proximity to restaurants and shops then look no further than Ponds Road where all these amenities are within reach along side some beautiful open space scenery too.

#### **PROPERTY HIGHLIGHTS**

- 28 acres former citrus grove
- Zoned agricultural. Future land use is 1 dwelling unit per 5 acres
- Perfect for one or more home sites
- Close to town, shopping, restaurants and schools
- Property corners 4 roads

## **28 ACRES OF PRIME DEVELOPMENT LAND** TS Wilson Road, Frostproof, FL 33843