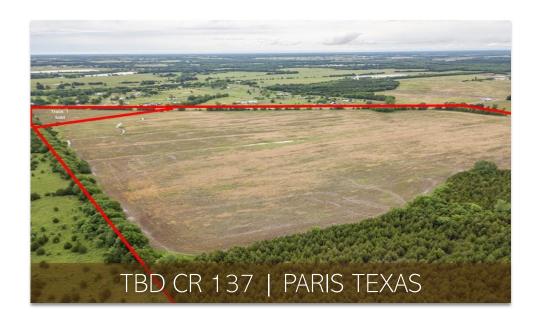

## AUDS CREEK SUBDIVISION LOTS FOR SALE!

## PROPERTY HIGHLIGHTS

Price: \$39,800

Property Size: 2 ± Acres

New Subdivision coming to Paris TX! Introducing 36 Homesite lots to be offered individually or by combination. Right off HWY 137 in Paris TX, only minutes from town amenities like shopping and restaurants, these lots are located in Chisum ISD. This listing is showcasing the 2 acre lots. There are 28 left! Underground water and electric utilities onsite. These lots will not last long! Come build your family dream home.