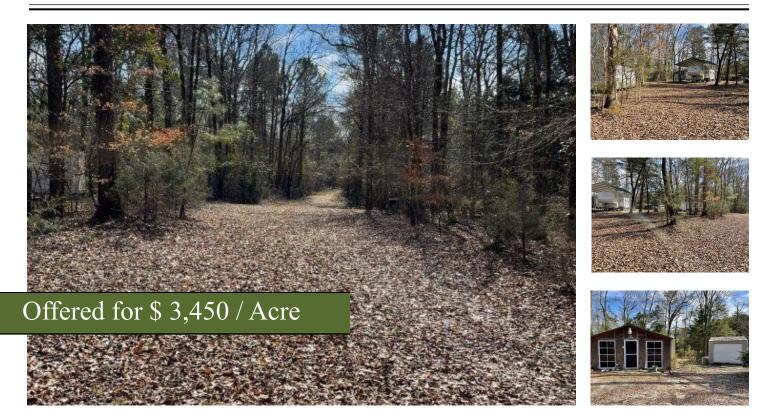

## +/- 100.9 Acres | Lincolnton Hwy | Elbert County, GA | 30635

100+/- acres located just off Lincolnton Hwy and close to the Marina on Lake Russell. This property is a turnkey hunting, recreational and timber investment with underground power. A well and septic system for the 4 or 5 full RV sites is also included. In addition, there is a hunting cabin, 2 utility sheds and a 5th wheel camper under an aluminum shed as well as a 2nd carport shed that will convey with the property. A good road/trail system takes you through the mature pines and down into the mature, hardwood bottoms. Bertram creek flows along the western border and crosses into the property. If you have been looking for that perfect property to gather with friends and family, then this place is set up and ready for you to enjoy. Call Mark Costello to view. 706-207-5850