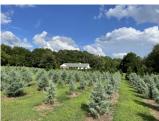

## +/- 20.04 Acres | 1540 Old Bishop Road | Oconee County, GA | 30621

Raise your family on an agritourist farm just outside of Watkinsville and get the joy of seeing families come cut their perfect Christmas tree each year! Greenbriar Creek Christmas Tree Farm on Old Bishop Road has established itself as the only "cut your own" tree farm in Oconee County. The "turn key" farm has 1850 planted trees, including Leyland Cypress, Carolina Sapphire, Blue Ice and Green Giant. Frasier Firs are shipped in from North Carolina and sold along with wreaths and tree stands. In addition to the cash flow of the Christmas tree farm, this 20.04 acre farm includes a 2700 square foot 4BR 3.5 BA home built in 1992. The one story home includes a guest suite with it's own kitchen, outside entrance and recently replaced HVAC system. A metal roof was installed in 2006 and the brick fireplace has natural gas logs. The home was constructed with 2x6 walls for extra strength as well as insulation value and recent upgrades include wood flooring in the living area and a Marathon water heater. The fenced pasture is ready for your cattle, sheep, goats or horses. A drilled well provides water for the property; however, county water is available at Old Bishop Road. The 20.04 acres is zoned AG and can be divided into (4) 5 acre parcels with approval from Oconee County.