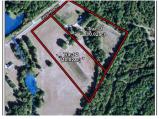

## +/- 20.04 Acres | 1540 Old Bishop Road | Oconee County, GA | 30621

Raise your family on an agritourist farm just outside of Watkinsville and get the joy of seeing families come cut their perfect Christmas tree each year! Greenbriar Creek Christmas Tree Farm on Old Bishop Road has established itself as the only "cut your own" tree farm in Oconee County. The "turn key" farm has 1850 planted trees, including Leyland Cypress, Carolina Sapphire, Blue Ice and Green Giant. Frasier Firs are shipped in from North Carolina and sold along with wreaths and tree stands. In addition to the cash flow of the Christmas tree farm, this 20.04 acre farm includes a 2700 square foot 4BR 3.5 BA home built in 1992. The one story home includes a guest suite with it's own kitchen, outside entrance and recently replaced HVAC system. A metal roof was installed in 2006 and the brick fireplace has natural gas logs. The home was constructed with 2x6 walls for extra strength as well as insulation value and recent upgrades include wood flooring in the living area and a Marathon water heater. The fenced pasture is ready for your cattle, sheep, goats or horses. A drilled well provides water for the property; however, county water is available at Old Bishop Road. The 20.04 acres is zoned AG and can be divided into (4) 5 acre parcels with approval from Oconee County.