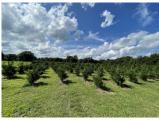

## +/- 20.04 Acres | 1540 Old Bishop Road | Oconee County, GA | 30621

Raise your family on an agritourist farm just outside of Watkinsville and get the joy of seeing families come cut their perfect Christmas tree each year! Greenbriar Creek Christmas Tree Farm on Old Bishop Road has established itself as the only "cut your own" tree farm in Oconee County. The "turn key" farm has 1850 planted trees, including Leyland Cypress, Carolina Sapphire, Blue Ice and Green Giant. Frasier Firs are shipped in from North Carolina and sold along with wreaths and tree stands. In addition to the cash flow of the Christmas tree farm, this 20.04 acre farm includes a 2700 square foot 4BR 3.5 BA home built in 1992. The one story home includes a guest suite with it's own kitchen, outside entrance and recently replaced HVAC system. A metal roof was installed in 2006 and the brick fireplace has natural gas logs. The home was constructed with 2x6 walls for extra strength as well as insulation value and recent upgrades include wood flooring in the living area and a Marathon water heater. The fenced pasture is ready for your cattle, sheep, goats or horses. A drilled well provides water for the property; however, county water is available at Old Bishop Road. The 20.04 acres is zoned AG and can be divided into (4) 5 acre parcels with approval from Oconee County.