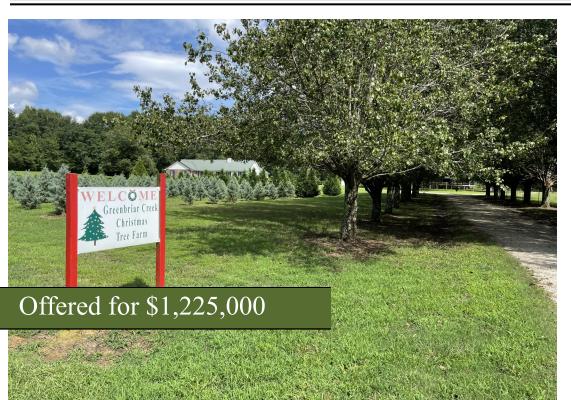

## Greenbriar Creek Christmas Tree Farm

## +/- 20.04 Acres | 1540 Old Bishop Road | Oconee County, GA | 30621

Raise your family on an agritourist farm just outside of Watkinsville and get the joy of seeing families come cut their perfect Christmas tree each year! Greenbriar Creek Christmas Tree Farm on Old Bishop Road has established itself as the only "cut your own" tree farm in Oconee County. The "turn key" farm has 1850 planted trees, including Leyland Cypress, Carolina Sapphire, Blue Ice and Green Giant. Frasier Firs are shipped in from North Carolina and sold along with wreaths and tree stands. In addition to the cash flow of the Christmas tree farm, this 20.04 acre farm includes a 2700 square foot 4BR 3.5 BA home built in 1992. The one story home includes a guest suite with it's own kitchen, outside entrance and recently replaced HVAC system. A metal roof was installed in 2006 and the brick fireplace has natural gas logs. The home was constructed with 2x6 walls for extra strength as well as insulation value and recent upgrades include wood flooring in the living area and a Marathon water heater. The fenced pasture is ready for your cattle, sheep, goats or horses. A drilled well provides water for the property; however, county water is available at Old Bishop Road. The 20.04 acres is zoned AG and can be divided into (4) 5 acre parcels with approval from Oconee County.