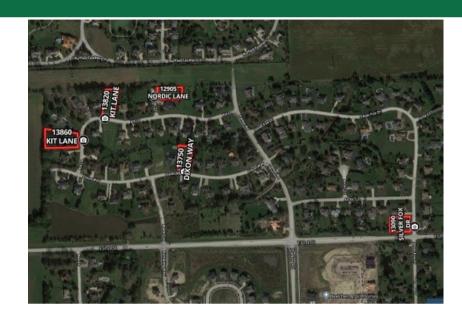

12905 Nordic Lane 20,113 SF \$130,000.00

13860 Kit Lane 23,673 SF\$110,000.00 **UNDER CONTRACT** 

13820 Kit Lane 23,673 SF\$145,000.00

13750 Dixon Lane 21,946 SF\$129,000.00 **OFF MARKET** 

13090 Silver Fox Drive 21,824 \$135,000.00

subdivision. All of the lots are dirt ready for homes to be built.

**Road Type:** The roads are paved asphalt blacktop construction.

**Property Visibility:** All of the lots are located in Fox Hill Estates near the corner of 131st and Parker in Lemont.

**Largest Nearby Street:** Parker and 131st are the largest nearby streets.

**LAND RELATED** 

Lot Frontage (Feet): See the gallery for approximate lot dimensions for each of the 4 lots. All lots vary.

Lot Depth: See the gallery for the approximate dimensions for each of the 4 lots. All of the lot depths vary.

Investment Amount: 12905 Nordic Lane 20,113 SF \$130,000.00

13860 Kit Lane 23,673 SF \$110,000.00 13820 Kit Lane 23,673 SF \$145,000.00 13750 Dixon Lane 21,946 SF \$129,000.00 13090 Silver Fox Drive 21,824 SF \$135,000.00

Total Acres and Price 2.33 acres \$649,000.00

**LOCATION** 

Address: 12905 Nordic Lane

13860 Kit Lane

13820 Kit Lane 13750 Dixon-Way Drive 13090 Silver Fox Drive Lemont, IL 60439 Cook

County: