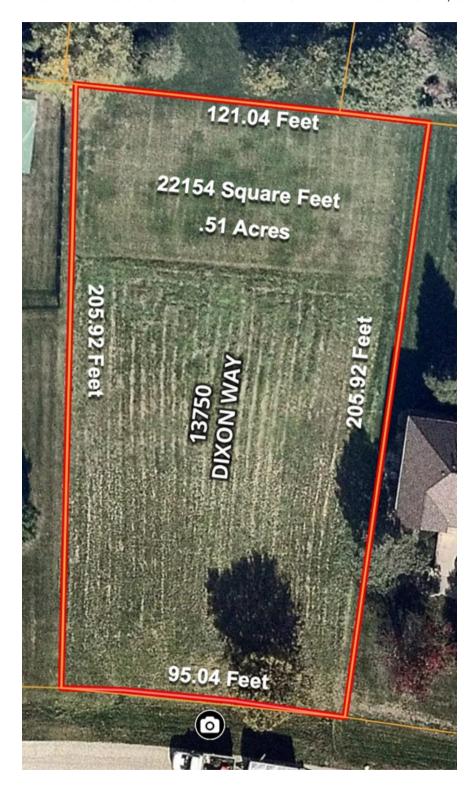

12905 Nordic Lane 20,113 SF \$130,000.00

13860 Kit Lane 23,673 SF\$110,000.00 **UNDER CONTRACT** 

13820 Kit Lane 23,673 SF\$145,000.00

13750 Dixon Lane 21,946 SF\$129,000.00 **OFF MARKET** 

13090 Silver Fox Drive 21,824 \$135,000.00

Investment Amount: 12905 Nordic Lane 20,113 SF \$130,000.00

13860 Kit Lane 23,673 SF \$110,000.00 13820 Kit Lane 23,673 SF \$145,000.00 13750 Dixon Lane 21,946 SF \$129,000.00 13090 Silver Fox Drive 21,824 SF \$135,000.00