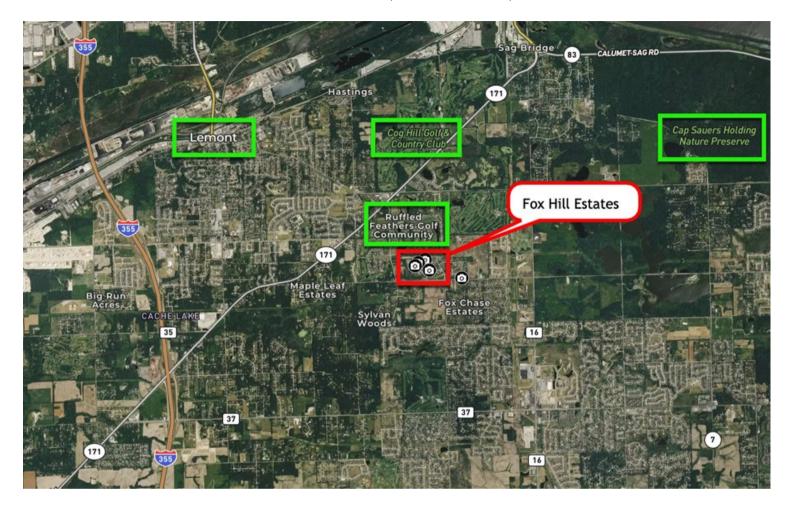

## AREA MAP FOX HILL ESTATES LEMONT TOWNSHIP, COOK COUNTY, IL

keep Lemont somewhat buffered and separated from surrounding suburbs. This greenbelt

contributes to a unique community identity and provides abundant

recreation amenities.

Site Description: These lots are in unincorporated Lemont Township, Cook County, IL in prestigious Fox Hill Estates

subdivision. All of the lots are dirt ready for homes to be built.

**Road Type:** The roads are paved asphalt blacktop construction.

**Property Visibility:** All of the lots are located in Fox Hill Estates near the corner of 131st and Parker in Lemont.

**Largest Nearby Street:** Parker and 131st are the largest nearby streets.

**LAND RELATED** 

Lot Frontage (Feet): See the gallery for approximate lot dimensions for each of the 4 lots. All lots vary.

Lot Depth: See the gallery for the approximate dimensions for each of the 4 lots. All of the lot depths vary.