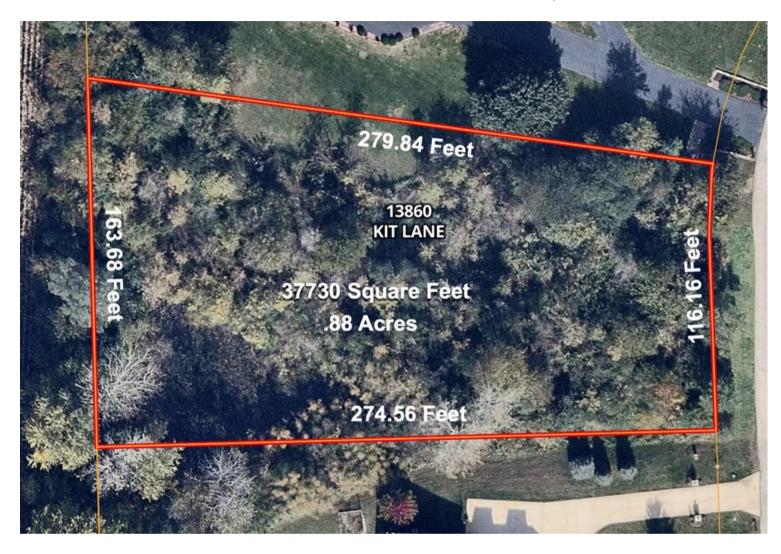

12905 Nordic Lane 20,113 SF \$130,000.00

13860 Kit Lane 23,673 SF\$110,000.00 **UNDER CONTRACT** 

13820 Kit Lane 23,673 SF\$145,000.00

13750 Dixon Lane 21,946 SF\$129,000.00 **OFF MARKET** 

13090 Silver Fox Drive 21,824 \$135,000.00

Investment Amount: 12905 Nordic Lane 20,113 SF \$130,000.00

13860 Kit Lane 23,673 SF \$110,000.00 13820 Kit Lane 23,673 SF \$145,000.00 13750 Dixon Lane 21,946 SF \$129,000.00 13090 Silver Fox Drive 21,824 SF \$135,000.00