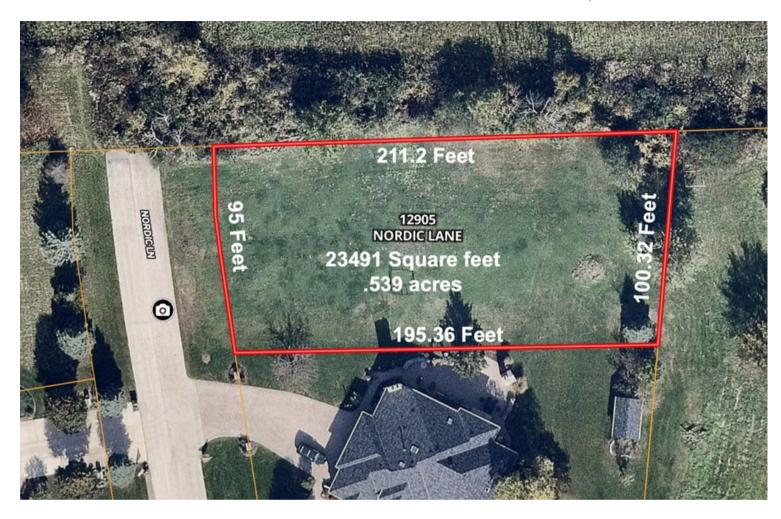

subdivision. All of the lots are dirt ready for homes to be built.

**Road Type:** The roads are paved asphalt blacktop construction.

**Property Visibility:** All of the lots are located in Fox Hill Estates near the corner of 131st and Parker in Lemont.

**Largest Nearby Street:** Parker and 131st are the largest nearby streets.

**LAND RELATED** 

Lot Frontage (Feet): See the gallery for approximate lot dimensions for each of the 4 lots. All lots vary.

Lot Depth: See the gallery for the approximate dimensions for each of the 4 lots. All of the lot depths vary.

## AREA MAP FOX HILL ESTATES LEMONT TOWNSHIP, COOK COUNTY, IL