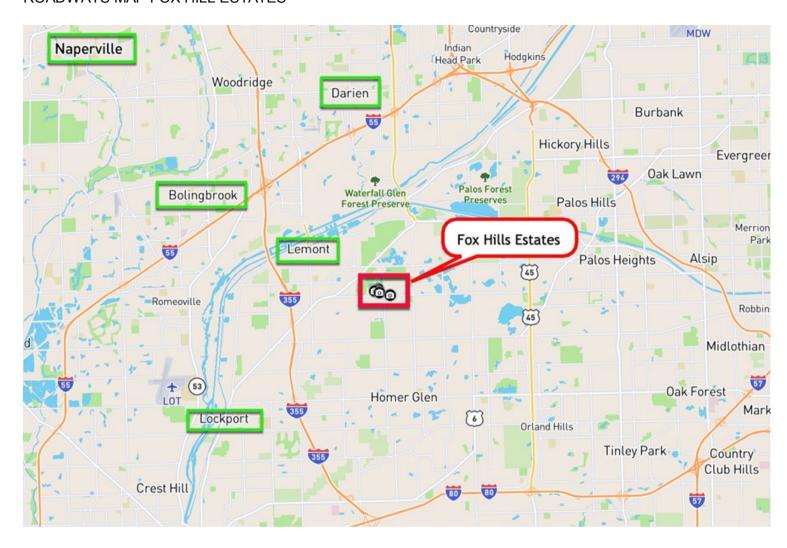

#### **ROADWAYS MAP FOX HILL ESTATES**

Zoning: Residential

This beautiful location is in Village of Lemont, Cook County, IL. It is located south of Ruffled Feathers Golf Course and 35 minutes south of Chicago. Lemont boasts a rejuvenated downtown area with Breweries and restaurants plus a great school system.

**Zoning:** These parcels are zoned residential by the county of Cook.

**AREA & LOCATION** 

School District: Lemont High School 210

Lemont-Bromberek Combined SD 113A

Location Description: Located approximately 25 miles southwest of downtown Chicago, Lemont is well connected to the

region through waterways and interstates. Large land holders including neighboring Argonne National Laboratory and Cog Hill Golf Course all take advantage of the accessible location. Forest preserves to the north and east of the community and waterways to the north and west