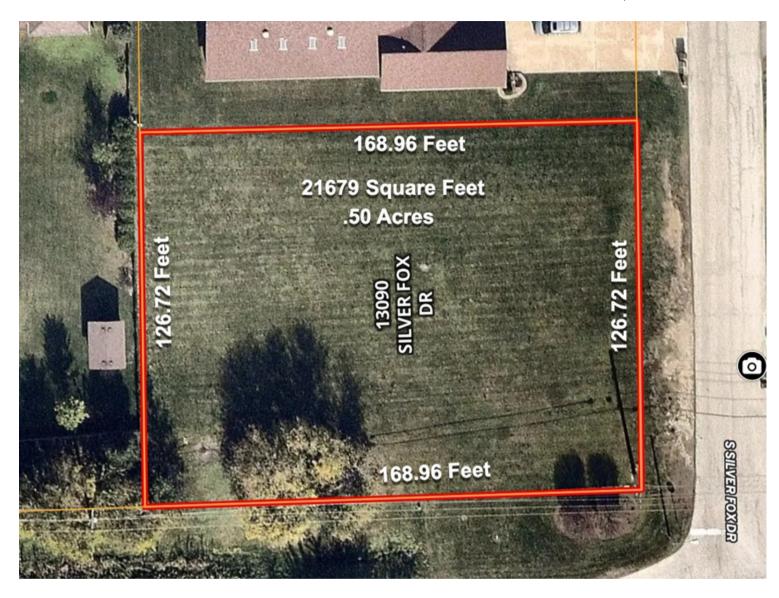

# 13090 SILVER FOX DRIVE LOT DIMENSIONS FOX HILL ESTATES LEMONT TOWNSHIP, COOK COUNTY

12905 Nordic Lane 20,113 SF \$130,000.00

13860 Kit Lane 23,673 SF\$110,000.00 **UNDER CONTRACT** 

13820 Kit Lane 23,673 SF\$145,000.00

13750 Dixon Lane 21,946 SF\$129,000.00 **OFF MARKET** 

13090 Silver Fox Drive 21,824 \$135,000.00

#### Tax Details

PROPERTY CLASSIFICATION 100

SQUARE FOOTAGE (LAND) 21,679

NEIGHBORHOOD 60

TAXCODE 19002

NEXT SCHEDULED 2020

REASSESSMENT