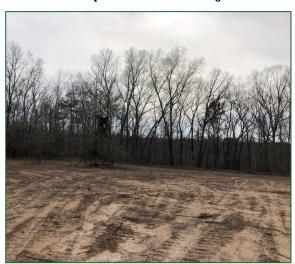

Internal roads provide access through the tract.

A large wildlife food plot near Deer Creek.

Hardwood slopes and bottomland with good volumes of merchantable timber.