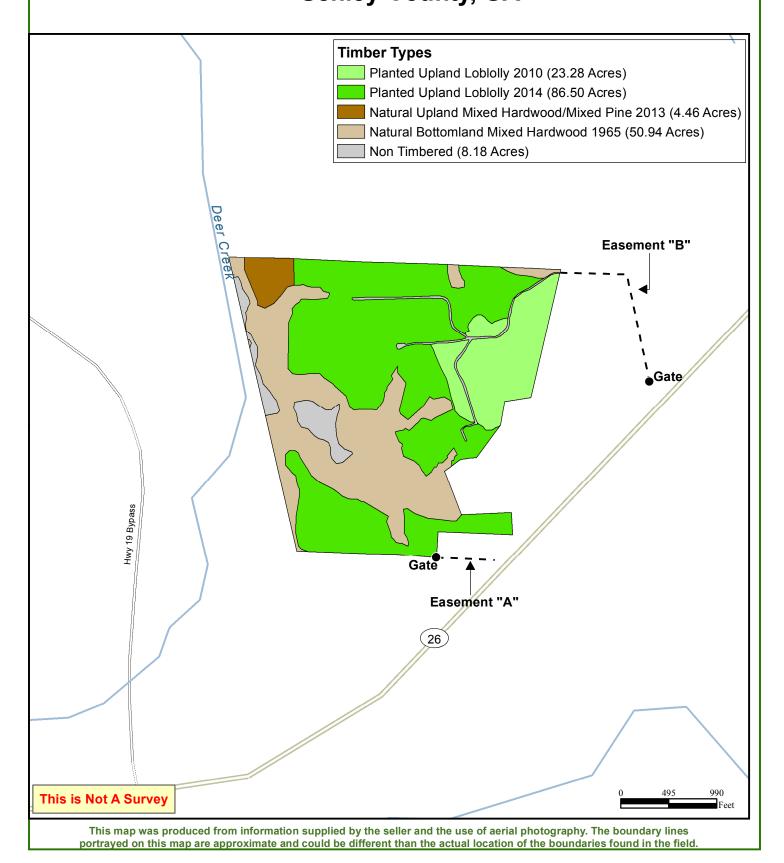

## **TIMBER**

The property features 86.5 acres of 7-year-old planted loblolly and 23.3 acres of 11-year-old planted loblolly on this property. These stands have vigorous growth and excellent stem counts.

There are 51.4 acres of mature hardwoods with significant merchantable timber detailed in the charts below. There are also 4.5 acres of premerchantable pine and hardwoods and 8.2 acres of roads and wildlife food plots.

# Deer Creek Preserve 231-2 Tract 174 +/- Acres Schley County, GA