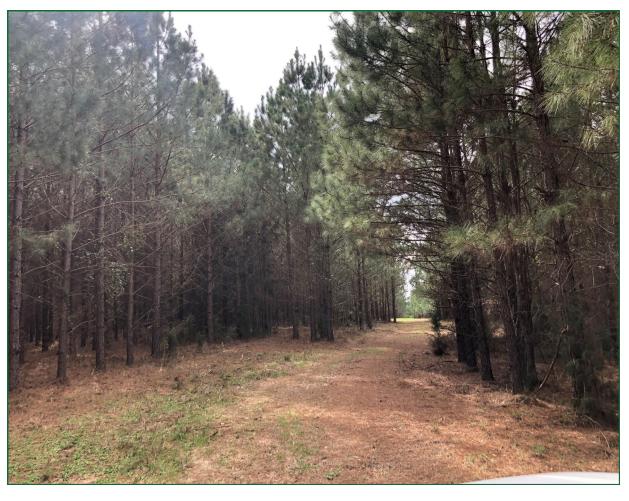

## **ACCESS**

Deer Creek Preserve has two deeded easements from HWY 26 that provide all weather access to the property.

There are numerous internal roads that lead to many locations of wildlife food plots and the various stands of loblolly plantations. There are also smaller trails that lead through the hardwood areas to Deer Creek that can be accessed by four-wheelers and ATVs.

To access the tract from Ellaville, take GA Hwy 26 to the east for approximately one half mile. This intersects with U.S. Hwy 19 at the roundabout. Continue through the roundabout on Hwy 26 for approximately 1 mile. There will be a gated entrance where the Fountains Land sign is located. This is one of the deeded easements that provides access to the property.

Deer Creek Preserve has approximately 63 percent of its total acreage in excellent stand count, planted loblolly pine of 7 and 11 years of age. The terrain is level to gently rolling in these planted pine areas.