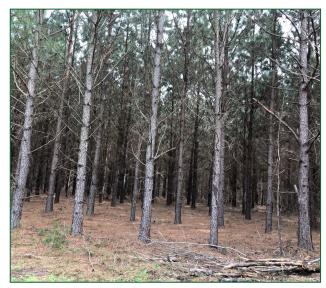

Quality soils and vibrant stands of 11-year-old planted loblolly.

Deer Creek Preserve has approximately 63 percent of its total acreage in excellent stand count, planted loblolly pine of 7 and 11 years of age. The terrain is level to gently rolling in these planted pine areas.