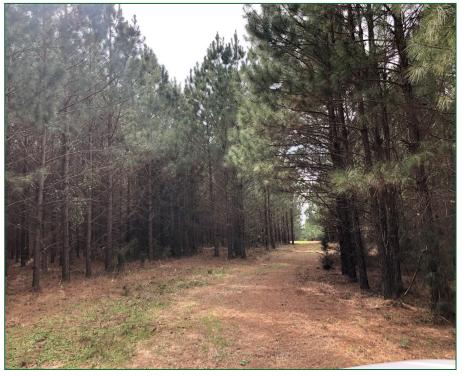

## **ACCESS**

Deer Creek Preserve has two deeded easements from HWY 26 that provide all weather access to the property.

There are numerous internal roads that lead to many locations of wildlife food plots and the various stands of loblolly plantations. There are also smaller trails that lead through the hardwood areas to Deer Creek that can be accessed by four-wheelers and ATVs.

To access the tract from Ellaville, take GA Hwy 26 to the east for approximately one half mile. This intersects with U.S. Hwy 19 at the roundabout. Continue through the roundabout on Hwy 26 for approximately 1 mile. There will be a gated entrance where the Fountains Land sign is located. This is one of the deeded easements that provides access to the property.

Deer Creek Preserve has approximately 63 percent of its total acreage in excellent stand count, planted loblolly pine of 7 and 11 years of age. The terrain is level to gently rolling in these planted pine areas.