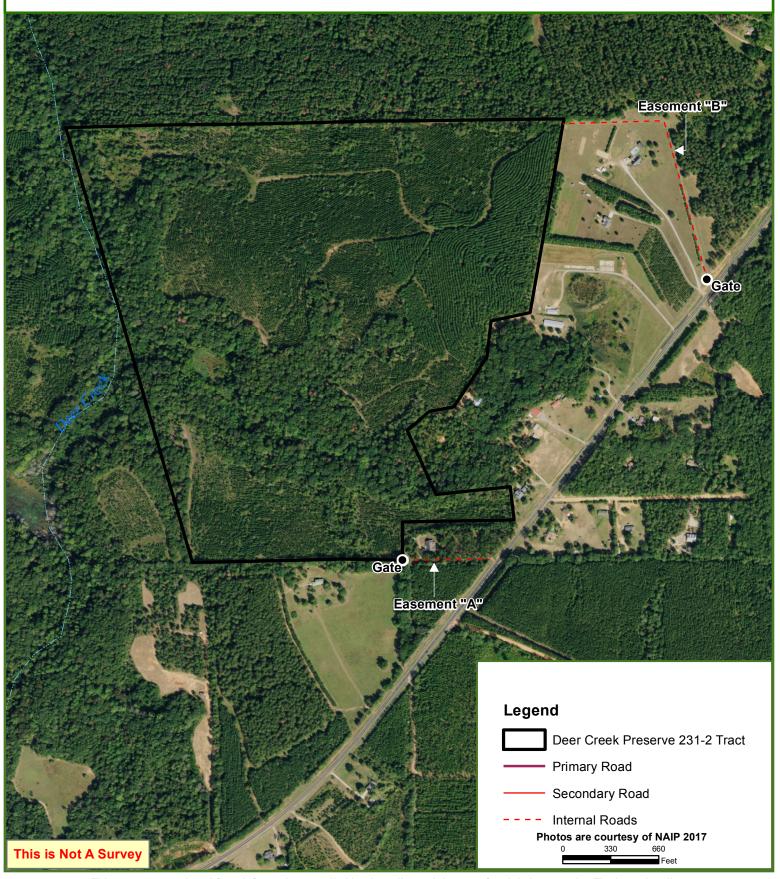

## **ACCESS**

Deer Creek Preserve has two deeded easements from HWY 26 that provide all weather access to the property.

There are numerous internal roads that lead to many locations of wildlife food plots and the various stands of loblolly plantations. There are also smaller trails that lead through the hardwood areas to Deer Creek that can be accessed by four-wheelers and ATVs.

To access the tract from Ellaville, take GA Hwy 26 to the east for approximately one half mile. This intersects with U.S. Hwy 19 at the roundabout. Continue through the roundabout on Hwy 26 for approximately 1 mile. There will be a gated entrance where the Fountains Land sign is located. This is one of the deeded easements that provides access to the property.

# **Deer Creek Preserve 231-2 Tract**

174 +/- Acres
Schley County, GA