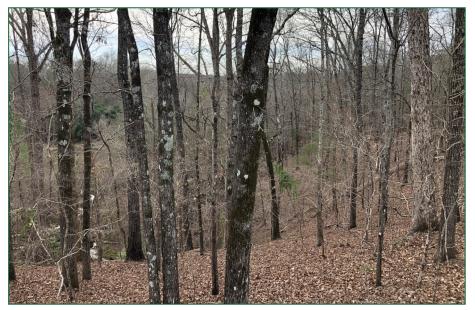

The remaining acreage is in mature, natural hardwoods that border Deer Creek and other small creeks that are tributaries to Deer Creek. These hardwood areas have some steep slopes that lead to the creek bottomlands.

Internal roads provide access through the tract.

A large wildlife food plot near Deer Creek.

Hardwood slopes and bottomland with good volumes of merchantable timber.