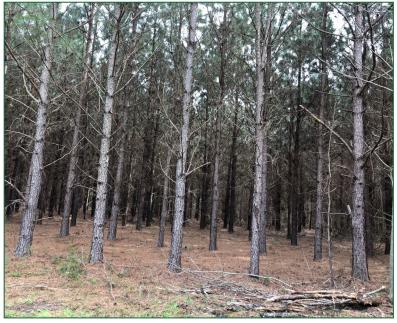

## **TIMBER**

The property features 86.5 acres of 7-year-old planted loblolly and 23.3 acres of 11-year-old planted loblolly on this property. These stands have vigorous growth and excellent stem counts.

11-year-old planted loblolly pine.

| Deer Creek Preserve 231-2 Timber Volumes |                 |                 |          |           |       |
|------------------------------------------|-----------------|-----------------|----------|-----------|-------|
| Pine                                     |                 |                 | Hardwood |           |       |
| Pulpwood/<br>Topwood                     | Small Sawtimber | Large Sawtimber | Pulpwood | Sawtimber | Total |
| 117                                      | 68              | 157             | 1,861    | 1,627     | 3,830 |