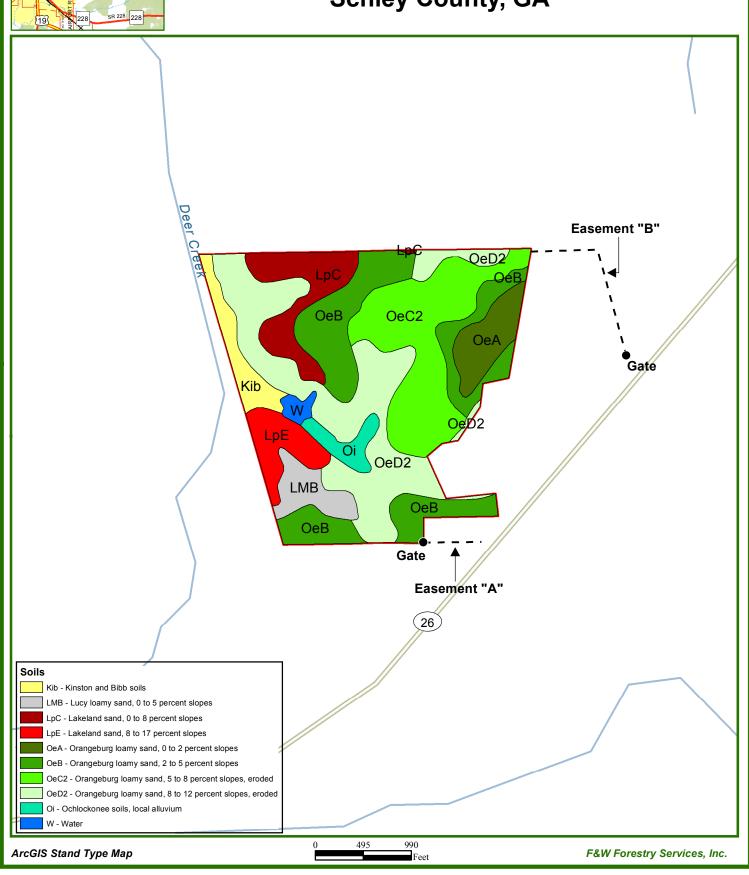

## **ACCESS**

Deer Creek Preserve has two deeded easements from HWY 26 that provide all weather access to the property.

There are numerous internal roads that lead to many locations of wildlife food plots and the various stands of loblolly plantations. There are also smaller trails that lead through the hardwood areas to Deer Creek that can be accessed by four-wheelers and ATVs.

Deer Creek Preserve has approximately 63 percent of its total acreage in excellent stand count, planted loblolly pine of 7 and 11 years of age. The terrain is level to gently rolling in these planted pine areas.

The remaining acreage is in mature, natural hardwoods that border Deer Creek and other small creeks that are tributaries to Deer Creek. These hardwood areas have some steep slopes that lead to the creek bottomlands.

## **TIMBER**

The property features 86.5 acres of 7-year-old planted loblolly and 23.3 acres of 11-year-old planted loblolly on this property. These stands have vigorous growth and excellent stem counts.

There are 51.4 acres of mature hardwoods with significant merchantable timber detailed in the charts below. There are also 4.5 acres of premerchantable pine and hardwoods and 8.2 acres of roads and wildlife food plots.