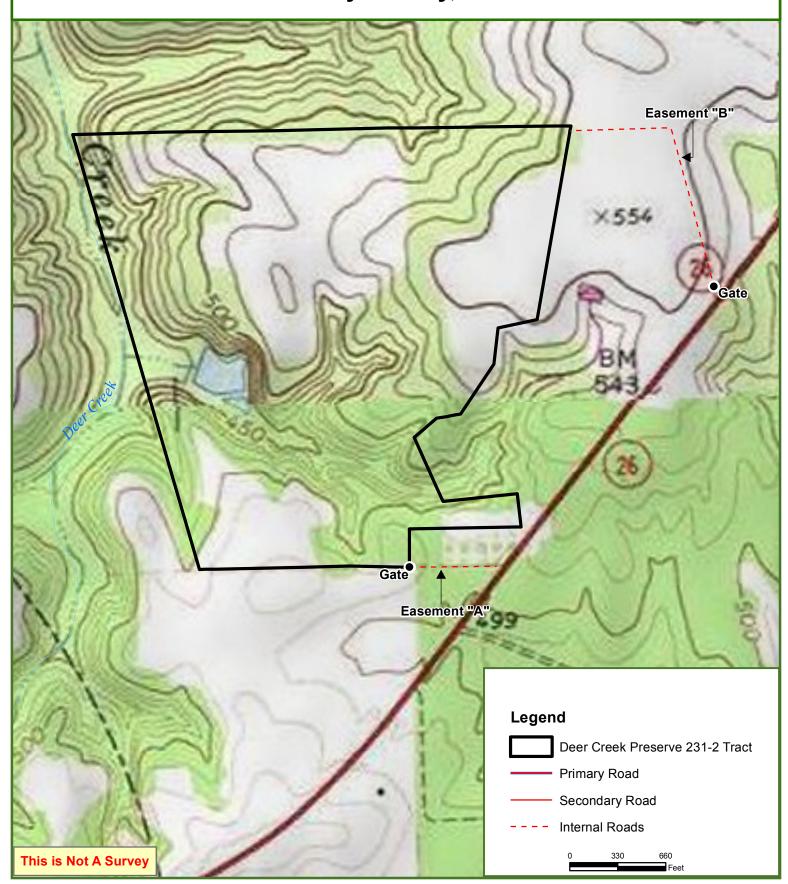

## **ACCESS**

Deer Creek Preserve has two deeded easements from HWY 26 that provide all weather access to the property.

There are numerous internal roads that lead to many locations of wildlife food plots and the various stands of loblolly plantations. There are also smaller trails that lead through the hardwood areas to Deer Creek that can be accessed by four-wheelers and ATVs.

The remaining acreage is in mature, natural hardwoods that border Deer Creek and other small creeks that are tributaries to Deer Creek. These hardwood areas have some steep slopes that lead to the creek bottomlands.

# **Deer Creek Preserve 231-2 Tract**

174 +/- Acres
Schley County, GA