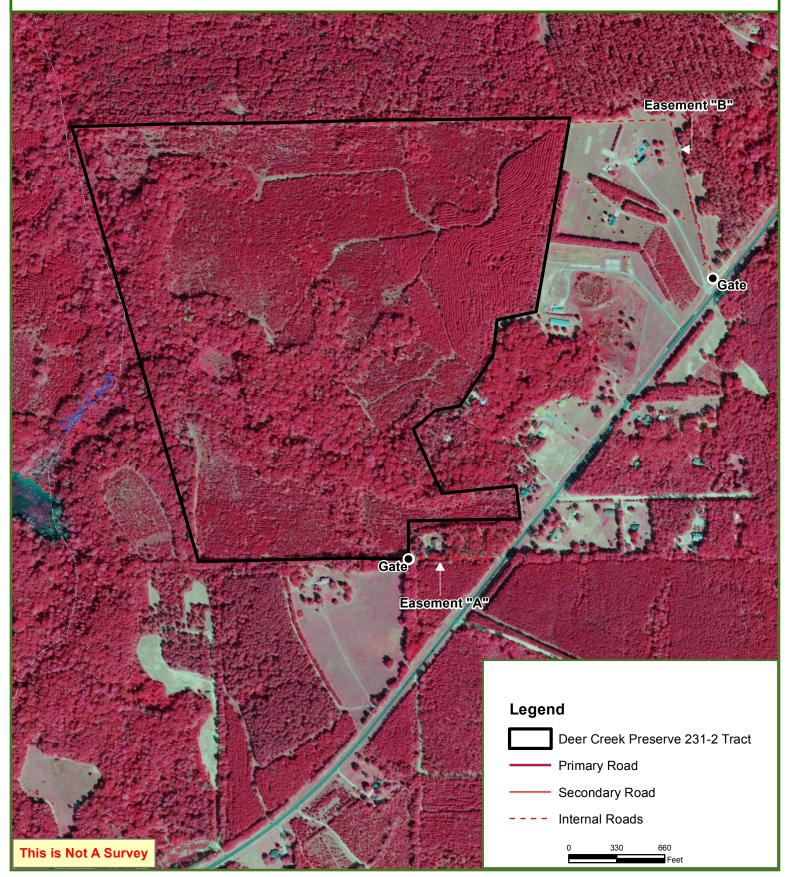

Deer Creek Preserve has approximately 63 percent of its total acreage in excellent stand count, planted loblolly pine of 7 and 11 years of age. The terrain is level to gently rolling in these planted pine areas.

# **Deer Creek Preserve 231-2 Tract**

174 +/- Acres
Schley County, GA