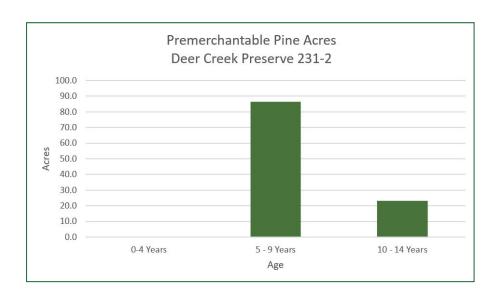

There are 51.4 acres of mature hardwoods with significant merchantable timber detailed in the charts below. There are also 4.5 acres of premerchantable pine and hardwoods and 8.2 acres of roads and wildlife food plots.