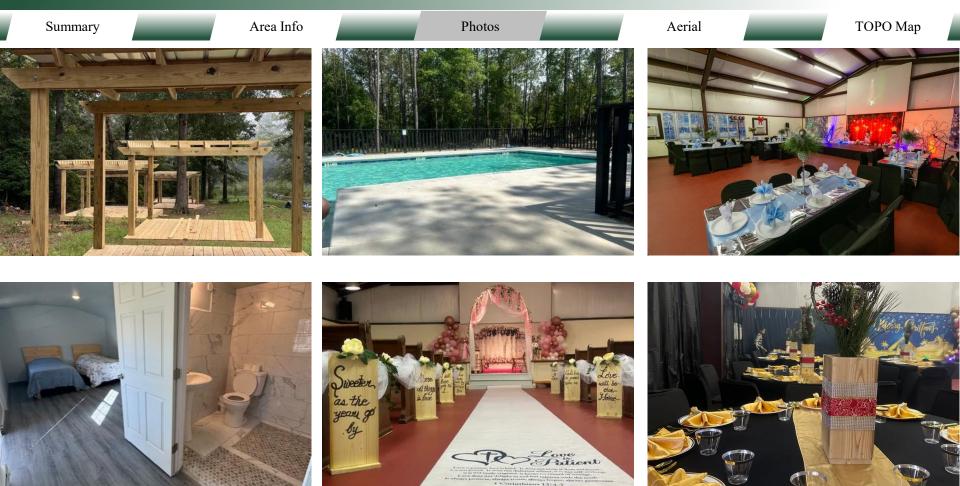

#### **Facilities and Amenities:**

**Event Center:** The 5,400-square-foot building features two separate halls, each accommodating up to 150 guests in a theatrical arrangement or 100 guests in a banquet setup. Both halls are equipped with stages, bathrooms with multiple toilets and shower rooms, and offer access to the adjacent courtyard.

**Guest Quarters:** The Glebe Family Hall provides 3,000 square feet of living space, including 6 master bedrooms, a combined dining and living area, and a fully equipped kitchen with natural gas. This accommodation is ideal for groups or families seeking a shared lodging experience.

CONTACT

Stephanie Stocks Griffin 478-746-9421 Office 239-322-4603 Cell sgriffin@fickling.com **Cabins:** Ten tiny cabins, six of which are currently operational, each furnished with two twin beds and equipped with private toilets and shower facilities. These cabins offer comfortable lodging for guests wishing to extend their stay.

**Outdoor Amenities:** The property boasts a 40x60-foot swimming pool with depths ranging from 3 to 5 feet and a designated toddler area. For outdoor events, there is a 30x50-foot pavilion and ten spacious pergolas suitable for various activities such as food festivals, arts and craft festivals, job expos, or educational booths.

**Natural Features:** Guests can enjoy two walking trails that meander through approximately 60 acres of mixed timber, including pine, oak, pecan, and even a persimmon orchard with over 250 trees.

This serene environment is perfect for nature walks and outdoor activities and offers a tranquil setting where celebration and enjoyment converge amidst natural beauty. The possibilities are endless.