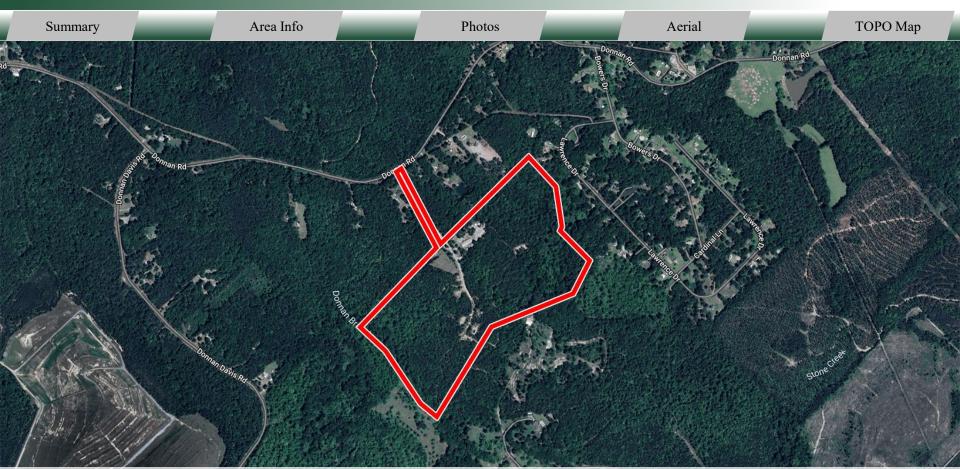

Area Info

| SITE            |           |
|-----------------|-----------|
| Site Size:      | 75±AC     |
| Parcel ID:      | Y080-0003 |
| Zoning:         | А         |
| Property Taxes: | \$5,500±  |

Aerial