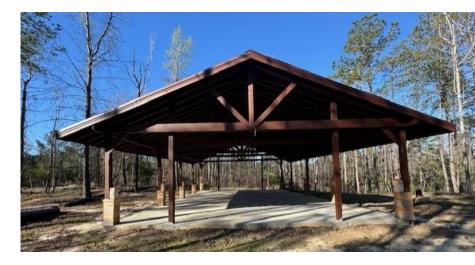

Photos

Known as Camp Lord's Manor, and located at 4747 Donnan Rd., Macon, Georgia, this is a versatile retreat and event center spanning approximately 75 acres. Established in 2022, the facility is designed to host a wide range of events, including weddings, corporate gatherings, group retreats, airbnb, and social celebrations.

#### **Facilities and Amenities:**

**Event Center:** The 5,400-square-foot building features two separate halls, each accommodating up to 150 guests in a theatrical arrangement or 100 guests in a banquet setup. Both halls are equipped with stages, bathrooms with multiple toilets and shower rooms, and offer access to the adjacent courtyard.

**Guest Quarters:** The Glebe Family Hall provides 3,000 square feet of living space, including 6 master bedrooms, a combined dining and living area, and a fully equipped kitchen with natural gas. This accommodation is ideal for groups or families seeking a shared lodging experience.

CONTACT

Stephanie Stocks Griffin 478-746-9421 Office 239-322-4603 Cell sgriffin@fickling.com **Cabins:** Ten tiny cabins, six of which are currently operational, each furnished with two twin beds and equipped with private toilets and shower facilities. These cabins offer comfortable lodging for guests wishing to extend their stay.

**Outdoor Amenities:** The property boasts a 40x60-foot swimming pool with depths ranging from 3 to 5 feet and a designated toddler area. For outdoor events, there is a 30x50-foot pavilion and ten spacious pergolas suitable for various activities such as food festivals, arts and craft festivals, job expos, or educational booths.

**Natural Features:** Guests can enjoy two walking trails that meander through approximately 60 acres of mixed timber, including pine, oak, pecan, and even a persimmon orchard with over 250 trees.

This serene environment is perfect for nature walks and outdoor activities and offers a tranquil setting where celebration and enjoyment converge amidst natural beauty. The possibilities are endless.