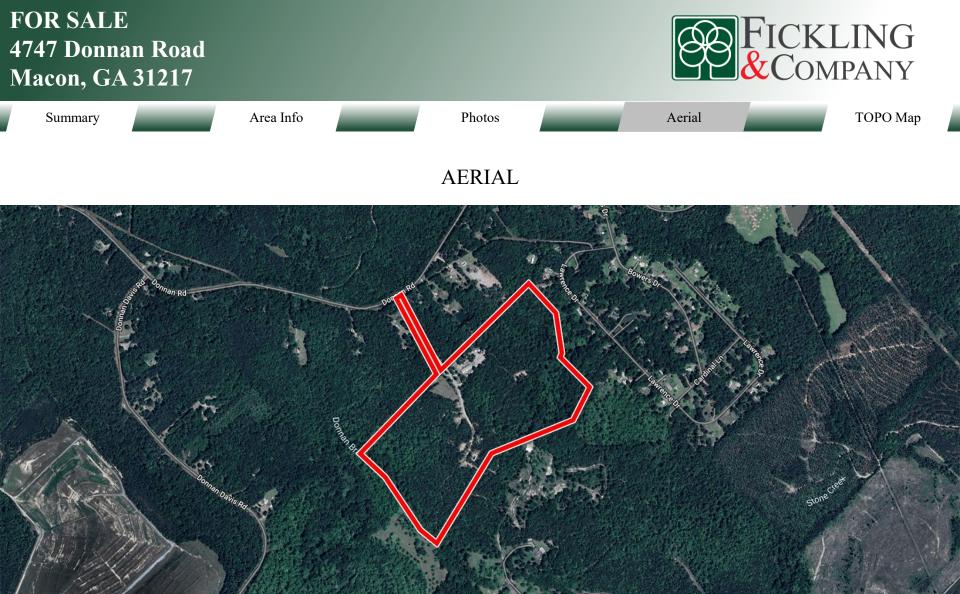

Aerial

Area Info

| SITE            |           |
|-----------------|-----------|
| Site Size:      | 75±AC     |
| Parcel ID:      | Y080-0003 |
| Zoning:         | А         |
| Property Taxes: | \$5,500±  |