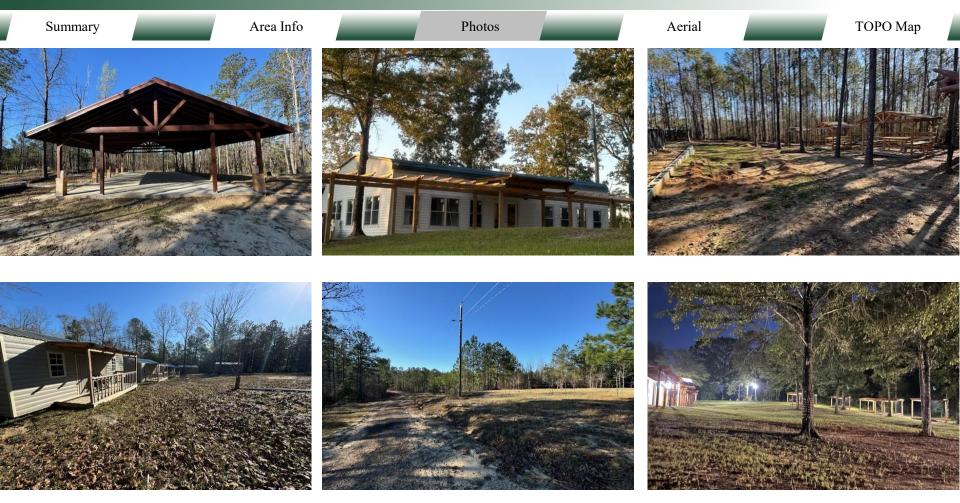

#### **Facilities and Amenities:**

**Event Center:** The 5,400-square-foot building features two separate halls, each accommodating up to 150 guests in a theatrical arrangement or 100 guests in a banquet setup. Both halls are equipped with stages, bathrooms with multiple toilets and shower rooms, and offer access to the adjacent courtyard.

**Guest Quarters:** The Glebe Family Hall provides 3,000 square feet of living space, including 6 master bedrooms, a combined dining and living area, and a fully equipped kitchen with natural gas. This accommodation is ideal for groups or families seeking a shared lodging experience.

CONTACT

Stephanie Stocks Griffin 478-746-9421 Office 239-322-4603 Cell sgriffin@fickling.com **Cabins:** Ten tiny cabins, six of which are currently operational, each furnished with two twin beds and equipped with private toilets and shower facilities. These cabins offer comfortable lodging for guests wishing to extend their stay.

**Outdoor Amenities:** The property boasts a 40x60-foot swimming pool with depths ranging from 3 to 5 feet and a designated toddler area. For outdoor events, there is a 30x50-foot pavilion and ten spacious pergolas suitable for various activities such as food festivals, arts and craft festivals, job expos, or educational booths.

**Natural Features:** Guests can enjoy two walking trails that meander through approximately 60 acres of mixed timber, including pine, oak, pecan, and even a persimmon orchard with over 250 trees.

This serene environment is perfect for nature walks and outdoor activities and offers a tranquil setting where celebration and enjoyment converge amidst natural beauty. The possibilities are endless.