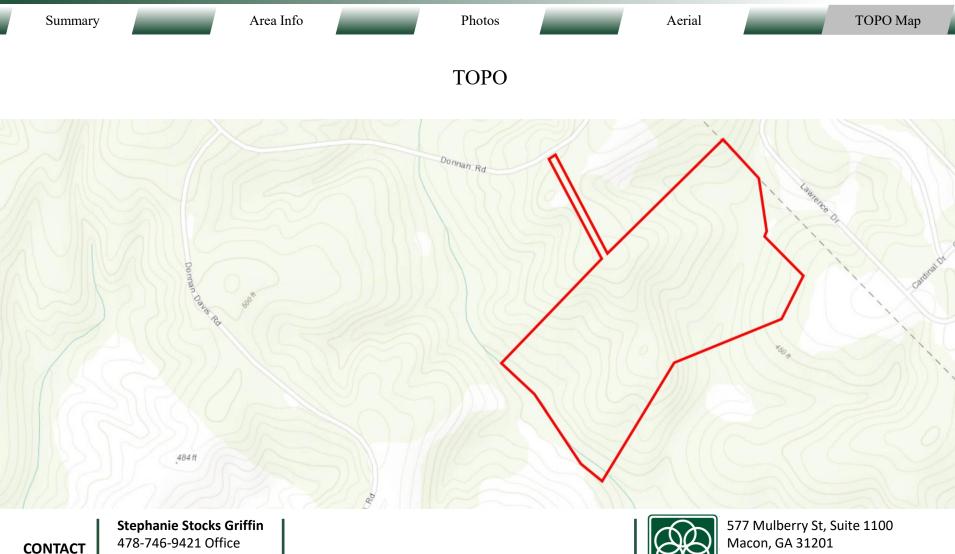

TOPO Map

Area Info

| SITE            |           |
|-----------------|-----------|
| Site Size:      | 75±AC     |
| Parcel ID:      | Y080-0003 |
| Zoning:         | А         |
| Property Taxes: | \$5,500±  |