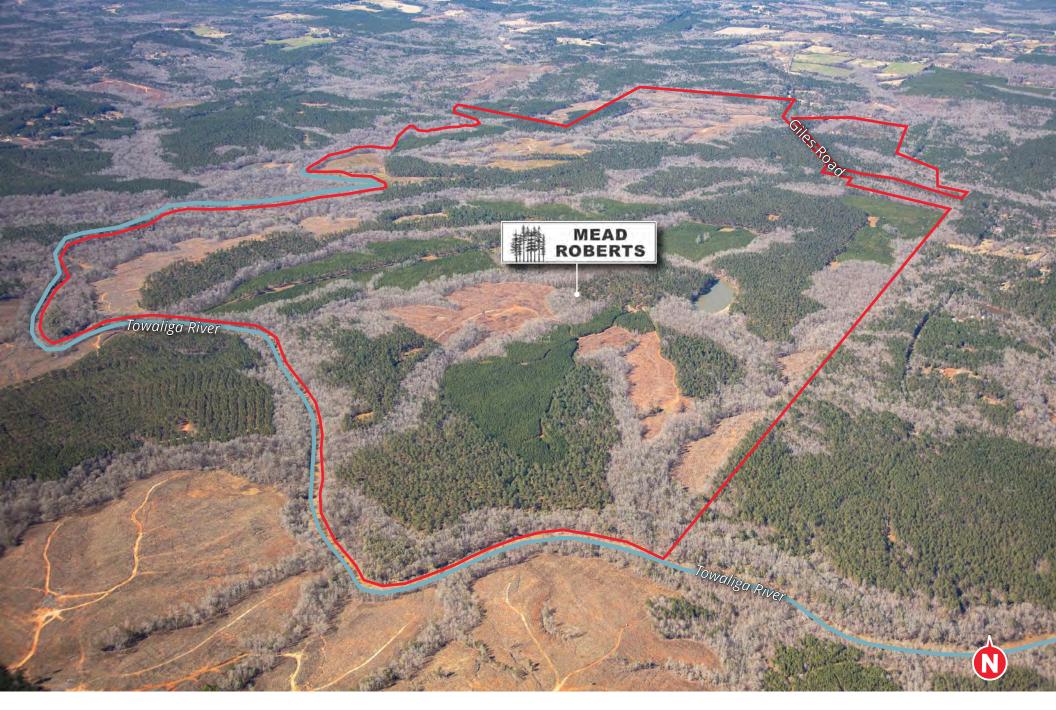

#### **OPPORTUNITY**

Macallan Real Estate is pleased to present The Mead Roberts Tract, 1,959 acres of recreational land, located in Monroe County, Georgia, just outside the town of Forsyth. The Mead Roberts Tract is a rare opportunity to purchase one of the largest and most diverse properties in the county. This property exemplifies seclusion without taking you far from home.

Mead Roberts offers 2.7 miles of frontage on the Towaliga River, multiple creeks, a 7-acre lake, large food plots, mature planted pines, upland hardwoods, and miles of interior road. The property supports a healthy population of game and would make a perfect hunting retreat, or getaway, for any outdoor enthusiast.

The proximity to Interstate 75, Macon, and Atlanta makes the Mead Roberts Tract ideal for anyone traveling to and from the property.