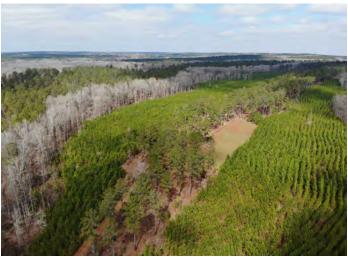

Mead Roberts offers 2.7 miles of frontage on the Towaliga River, multiple creeks, a 7-acre lake, large food plots, mature planted pines, upland hardwoods, and miles of interior road. The property supports a healthy population of game and would make a perfect hunting retreat, or getaway, for any outdoor enthusiast.

#### TOWALIGA WEST | PARCEL 5

- 400 +/- Acres
- 315 +/- Feet of frontage on Giles Road
- 1.5 +/- Miles of frontage on Towaliga River
- Multiple well maintained food plots
- Well maintained Internal road system
- Beautiful hardwood bottoms along Towaliga River
- Mix of mature planted pines and younger pine stands
- List Price: \$1,452,368 (\$3,625/Acre)