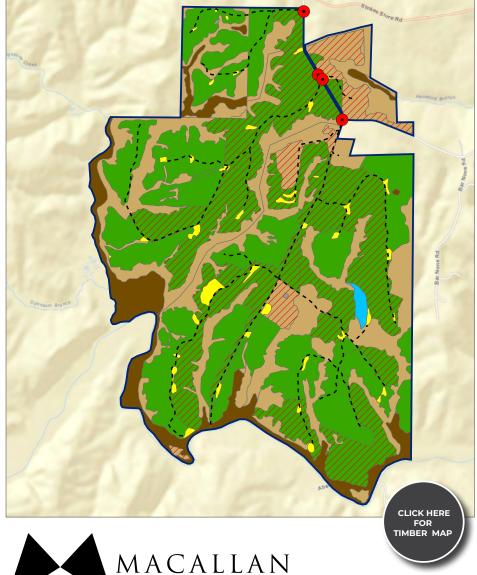

#### **TIMBER MAP**

The Mead Roberts Tract is covered with beautifully manicured timber, that not only provides wonderful habitat for wildlife, but also gives the property substantial timber value and potential cash flow.