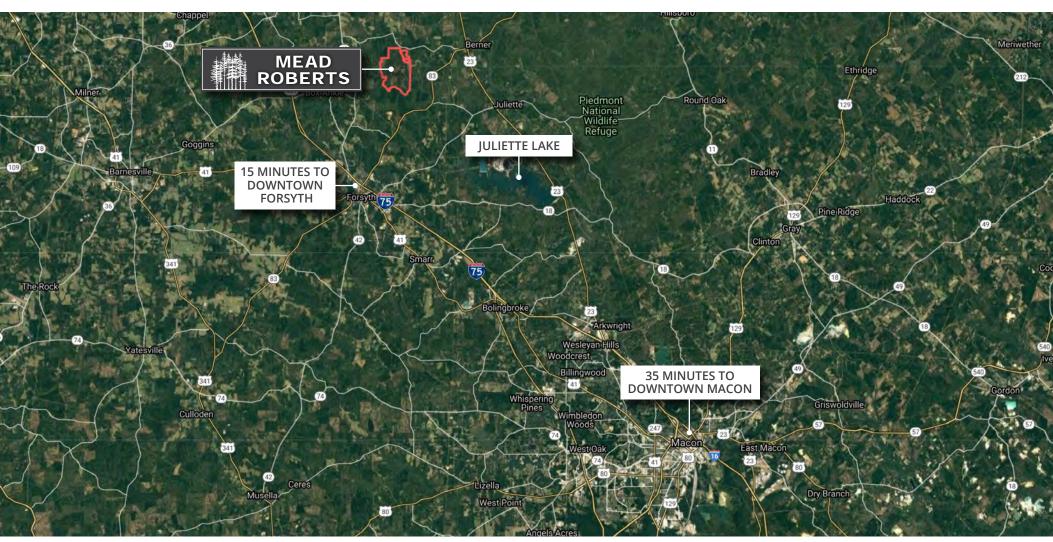

The proximity to Interstate 75, Macon, and Atlanta makes the Mead Roberts Tract ideal for anyone traveling to and from the property.