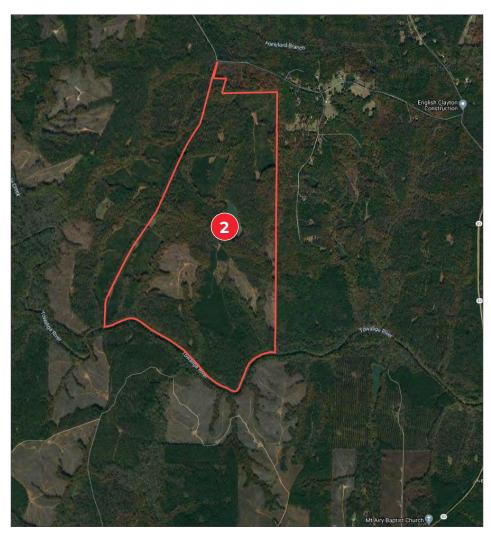

### TOWALIGA EAST | PARCEL 2

#### **TOWALIGA EAST | PARCEL 2**

- 759 +/- Acres
- 1.25 +/- Miles of frontage on Towaliga River
- 7 +/- Acre lake stocked with bass
- Multiple well maintained food plots
- Well maintained road system
- Beautiful mix of mature upland hardwoods, bottomlands and thinned pine trees
- List Price: \$2,962,095 (\$3,900/Acre)