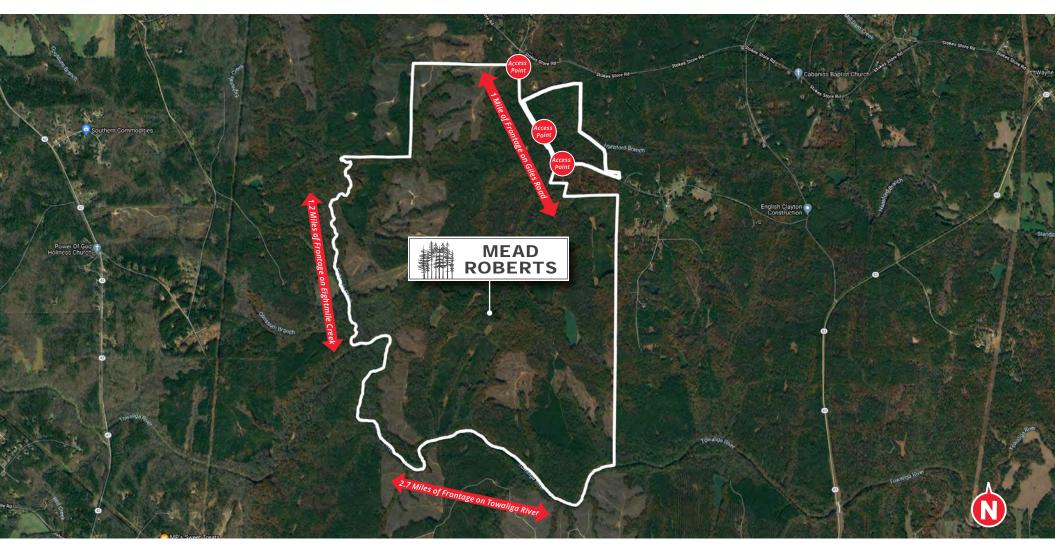

#### **OPPORTUNITY**

Macallan Real Estate is pleased to present The Mead Roberts Tract, 1,959 acres of recreational land, located in Monroe County, Georgia, just outside the town of Forsyth. The Mead Roberts Tract is a rare opportunity to purchase one of the largest and most diverse properties in the county. This property exemplifies seclusion without taking you far from home.

Mead Roberts offers 2.7 miles of frontage on the Towaliga River, multiple creeks, a 7-acre lake, large food plots, mature planted pines, upland hardwoods, and miles of interior road. The property supports a healthy population of game and would make a perfect hunting retreat, or getaway, for any outdoor enthusiast.

The proximity to Interstate 75, Macon, and Atlanta makes the Mead Roberts Tract ideal for anyone traveling to and from the property.