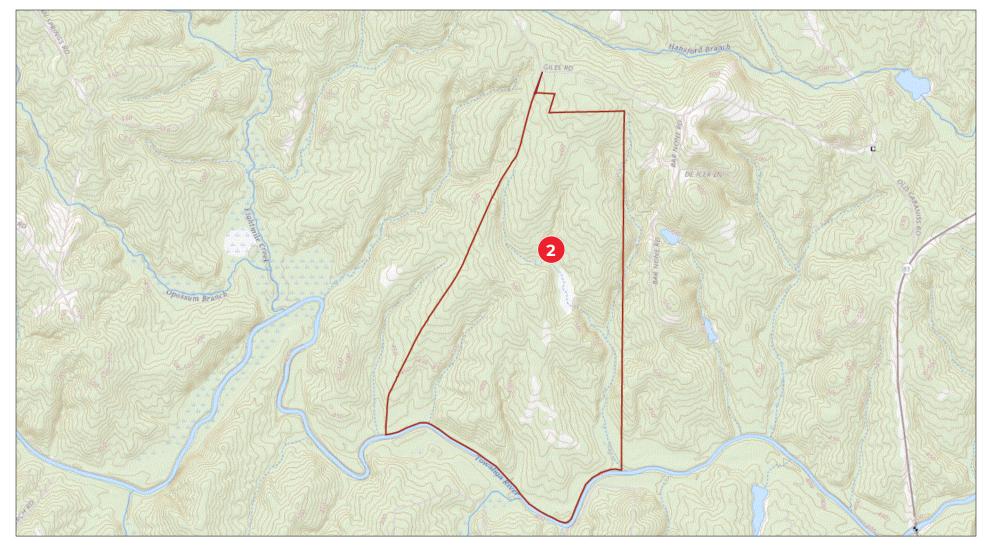

### TOWALIGA EAST | PARCEL 2

#### **TOWALIGA EAST | PARCEL 2**

- 759 +/- Acres
- 1.25 +/- Miles of frontage on Towaliga River
- 7 +/- Acre lake stocked with bass
- Multiple well maintained food plots
- Well maintained road system
- Beautiful mix of mature upland hardwoods, bottomlands and thinned pine trees
- List Price: \$2,962,095 (\$3,900/Acre)