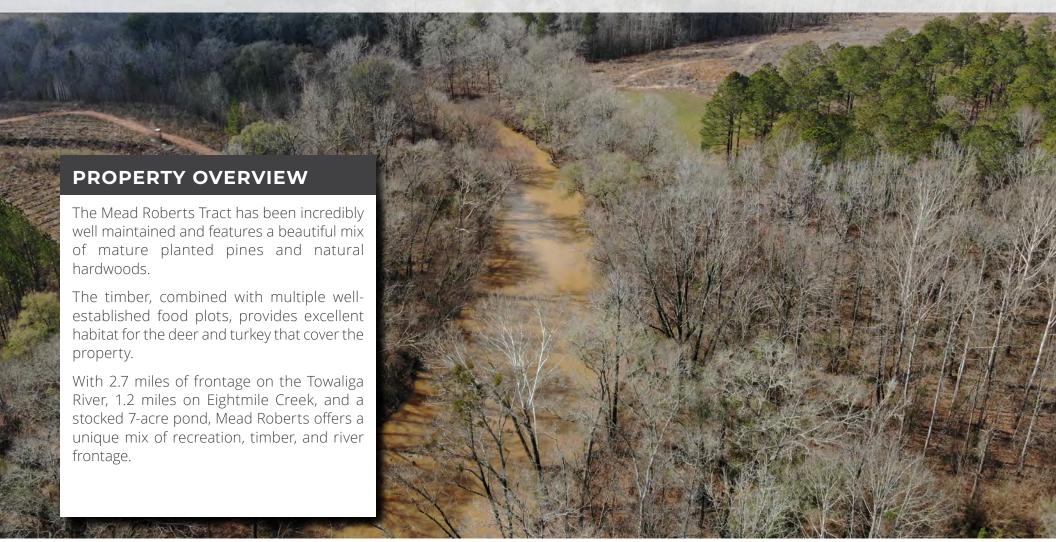

Mead Roberts offers 2.7 miles of frontage on the Towaliga River, multiple creeks, a 7-acre lake, large food plots, mature planted pines, upland hardwoods, and miles of interior road. The property supports a healthy population of game and would make a perfect hunting retreat, or getaway, for any outdoor enthusiast.