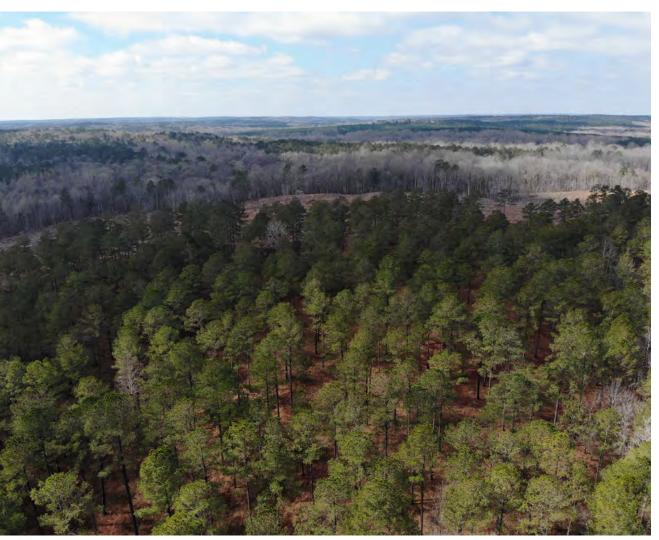

#### **OPPORTUNITY**

Macallan Real Estate is pleased to present The Mead Roberts Tract, 1,959 acres of recreational land, located in Monroe County, Georgia, just outside the town of Forsyth. The Mead Roberts Tract is a rare opportunity to purchase one of the largest and most diverse properties in the county. This property exemplifies seclusion without taking you far from home.

Mead Roberts offers 2.7 miles of frontage on the Towaliga River, multiple creeks, a 7-acre lake, large food plots, mature planted pines, upland hardwoods, and miles of interior road. The property supports a healthy population of game and would make a perfect hunting retreat, or getaway, for any outdoor enthusiast.