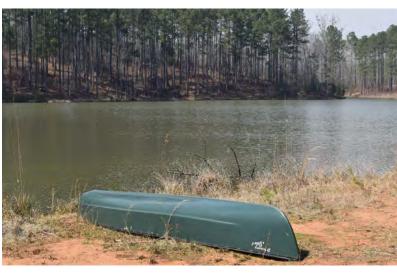

Mead Roberts offers 2.7 miles of frontage on the Towaliga River, multiple creeks, a 7-acre lake, large food plots, mature planted pines, upland hardwoods, and miles of interior road. The property supports a healthy population of game and would make a perfect hunting retreat, or getaway, for any outdoor enthusiast.

#### **TOWALIGA EAST | PARCEL 2**

- 759 +/- Acres
- 1.25 +/- Miles of frontage on Towaliga River
- 7 +/- Acre lake stocked with bass
- Multiple well maintained food plots
- Well maintained road system
- Beautiful mix of mature upland hardwoods, bottomlands and thinned pine trees
- List Price: \$2,962,095 (\$3,900/Acre)