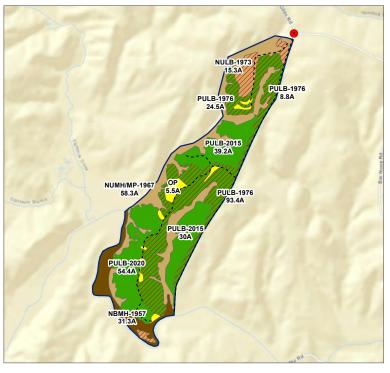

#### **TIMBER MAP**

The Mead Roberts Tract is covered with beautifully manicured timber, that not only provides wonderful habitat for wildlife, but also gives the property substantial timber value and potential cash flow.