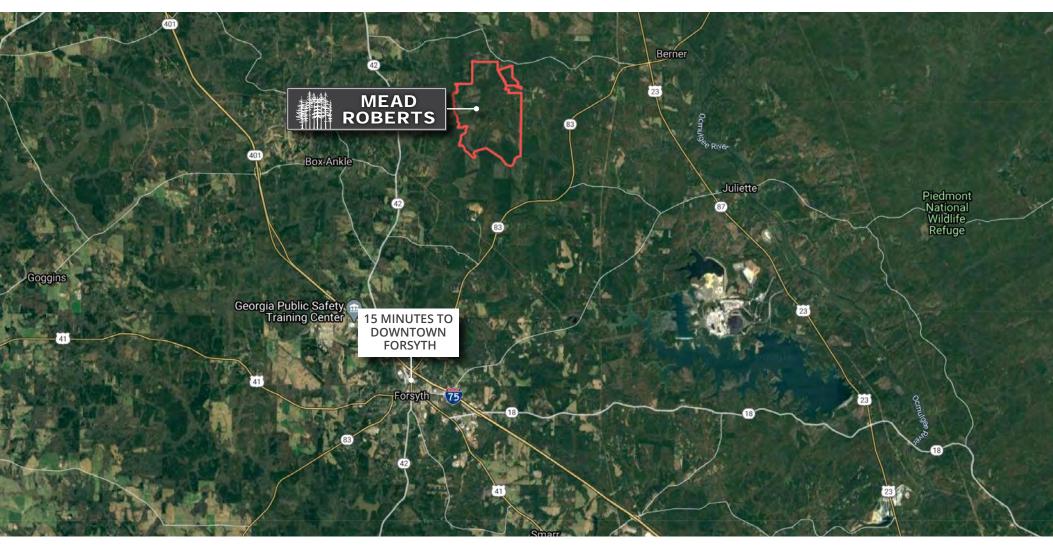

The proximity to Interstate 75, Macon, and Atlanta makes the Mead Roberts Tract ideal for anyone traveling to and from the property.