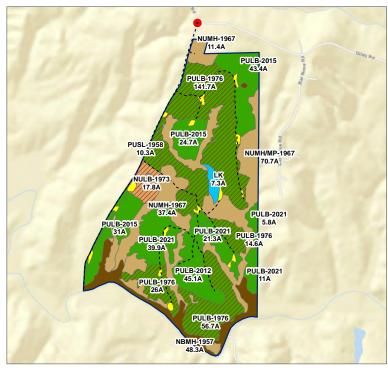

#### **TIMBER MAP**

The Mead Roberts Tract is covered with beautifully manicured timber, that not only provides wonderful habitat for wildlife, but also gives the property substantial timber value and potential cash flow.