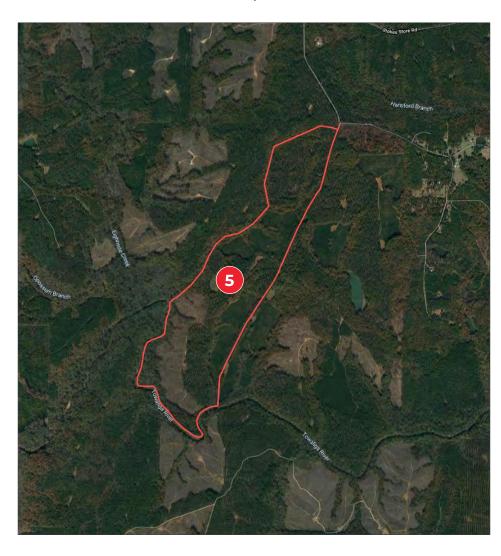

### TOWALIGA WEST | PARCEL 5

#### TOWALIGA WEST | PARCEL 5

- 400 +/- Acres
- 315 +/- Feet of frontage on Giles Road
- 1.5 +/- Miles of frontage on Towaliga River
- Multiple well maintained food plots
- Well maintained Internal road system
- Beautiful hardwood bottoms along Towaliga River
- Mix of mature planted pines and younger pine stands
- List Price: \$1,452,368 (\$3,625/Acre)