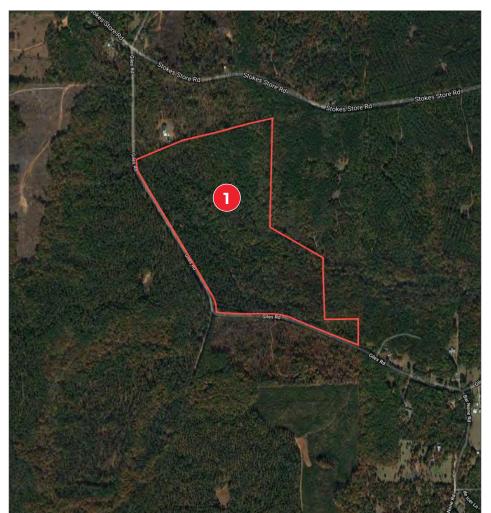

### GILES ROAD EAST | PARCEL 1

#### **GILES ROAD EAST | PARCEL 1**

- 90 +/- Acres
- 3,168 +/- Feet of frontage on Giles Road
- Hansford Branch Creek begins in the middle of the property and runs eastward onto a neighboring property
- Beautiful mix of mature upland hardwoods, bottomlands and thinned pine trees
- List Price: \$414,678 (\$4,600/Acre)