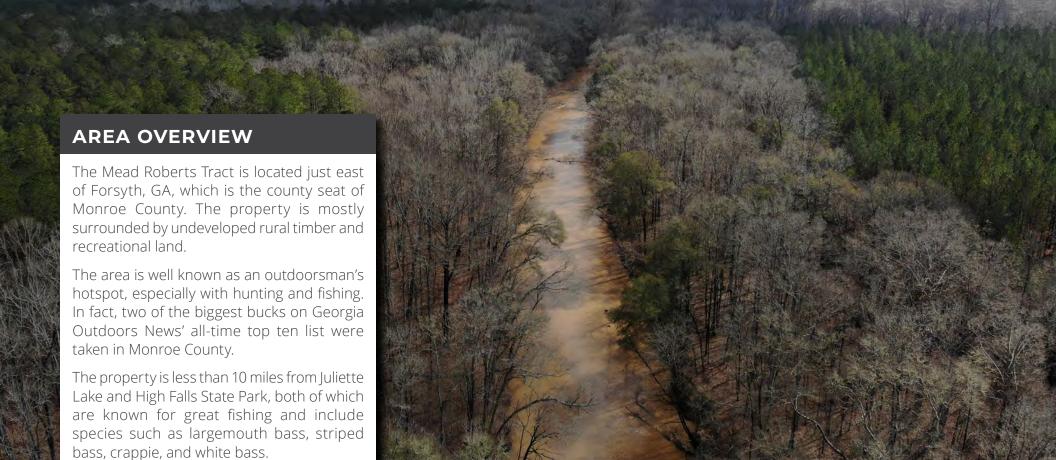

Mead Roberts offers 2.7 miles of frontage on the Towaliga River, multiple creeks, a 7-acre lake, large food plots, mature planted pines, upland hardwoods, and miles of interior road. The property supports a healthy population of game and would make a perfect hunting retreat, or getaway, for any outdoor enthusiast.