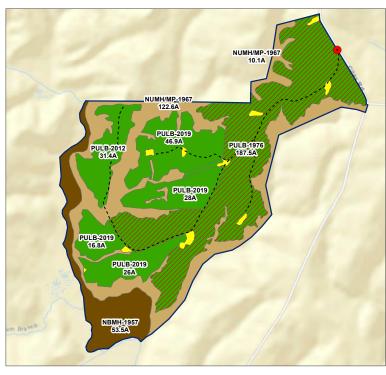

#### **TIMBER MAP**

The Mead Roberts Tract is covered with beautifully manicured timber, that not only provides wonderful habitat for wildlife, but also gives the property substantial timber value and potential cash flow.