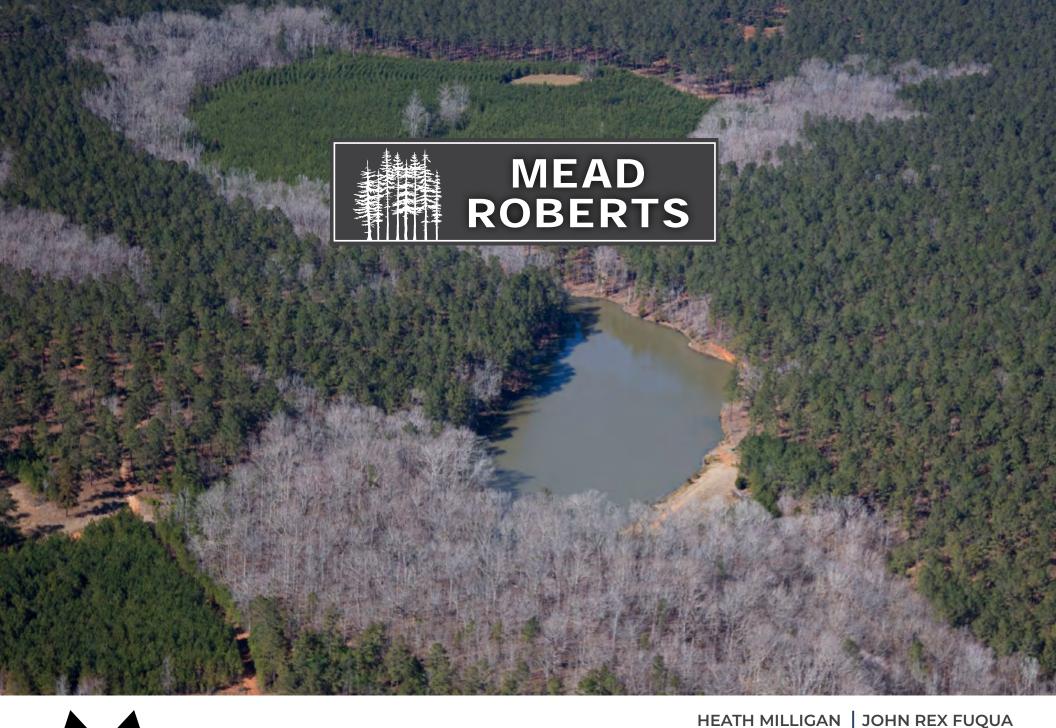

#### **OPPORTUNITY**

Macallan Real Estate is pleased to present The Mead Roberts Tract, 1,959 acres of recreational land, located in Monroe County, Georgia, just outside the town of Forsyth. The Mead Roberts Tract is a rare opportunity to purchase one of the largest and most diverse properties in the county. This property exemplifies seclusion without taking you far from home.

Mead Roberts offers 2.7 miles of frontage on the Towaliga River, multiple creeks, a 7-acre lake, large food plots, mature planted pines, upland hardwoods, and miles of interior road. The property supports a healthy population of game and would make a perfect hunting retreat, or getaway, for any outdoor enthusiast.