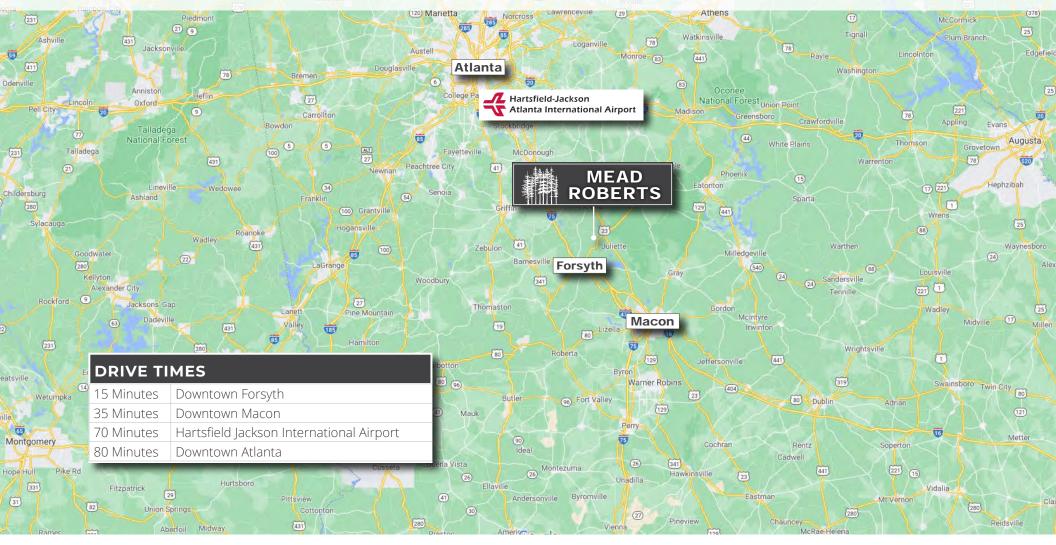

The proximity to Interstate 75, Macon, and Atlanta makes the Mead Roberts Tract ideal for anyone traveling to and from the property.