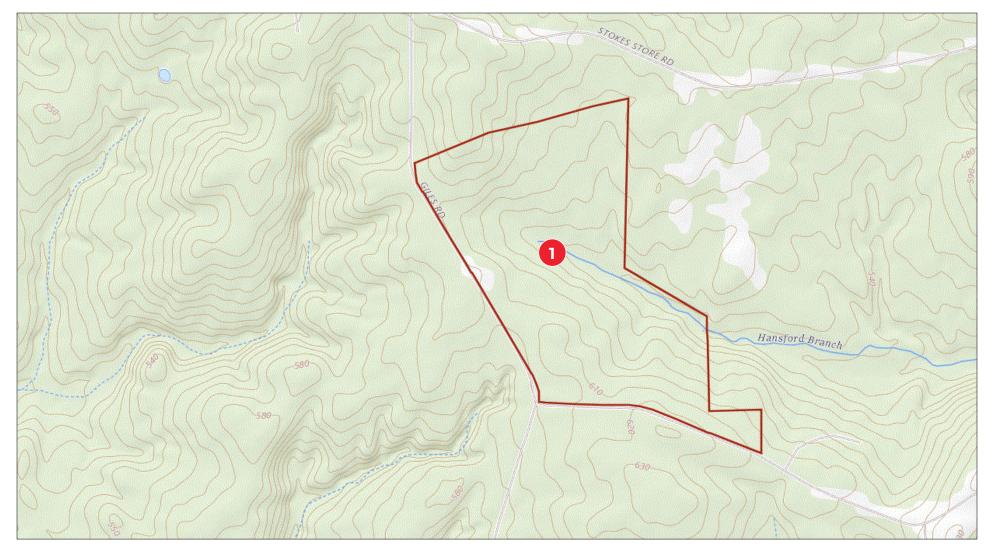

### GILES ROAD EAST | PARCEL 1

#### **GILES ROAD EAST | PARCEL 1**

- 90 +/- Acres
- 3,168 +/- Feet of frontage on Giles Road
- Hansford Branch Creek begins in the middle of the property and runs eastward onto a neighboring property
- Beautiful mix of mature upland hardwoods, bottomlands and thinned pine trees
- List Price: \$414,678 (\$4,600/Acre)