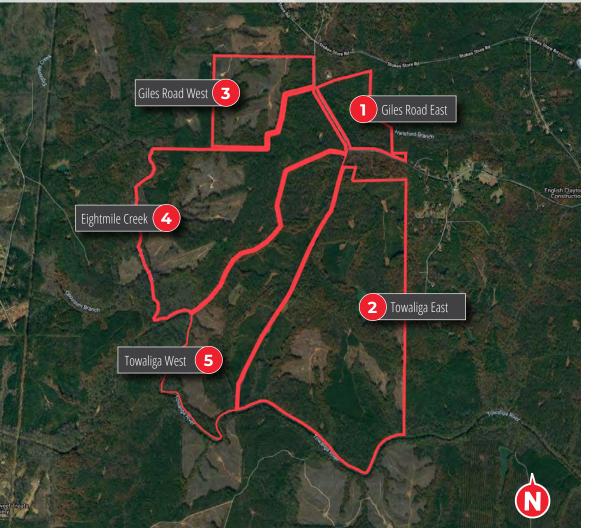

#### PARCEL INFORMATION

Macallan Real Estate is pleased to present The Mead Roberts Tract in five different parcels.

Please see the parcel map and parcel information below.

| PARCEL | LOCATION        | ACRES   | PRICE       | PRICE/ACRE |
|--------|-----------------|---------|-------------|------------|
| 1      | Giles Road East | 90 +/-  | \$414,678   | \$4,600    |
| 2      | Towaliga East   | 759 +/- | \$2,962,095 | \$3,900    |
| 3      | Giles Road West | 175 +/- | \$587,756   | \$3,350    |
| 4      | Eightmile Creek | 533 +/- | \$2,106,268 | \$3,950    |
| 5      | Towaliga West   | 400 +/- | \$1,452,368 | \$3,625    |