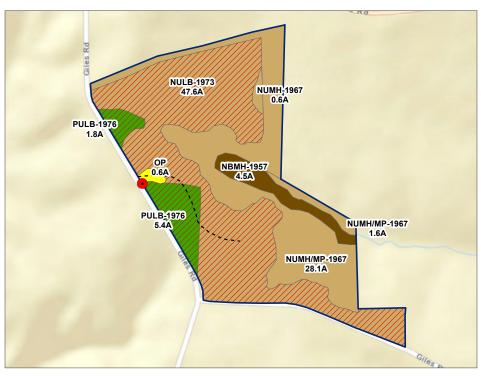

#### **TIMBER MAP**

The Mead Roberts Tract is covered with beautifully manicured timber, that not only provides wonderful habitat for wildlife, but also gives the property substantial timber value and potential cash flow.