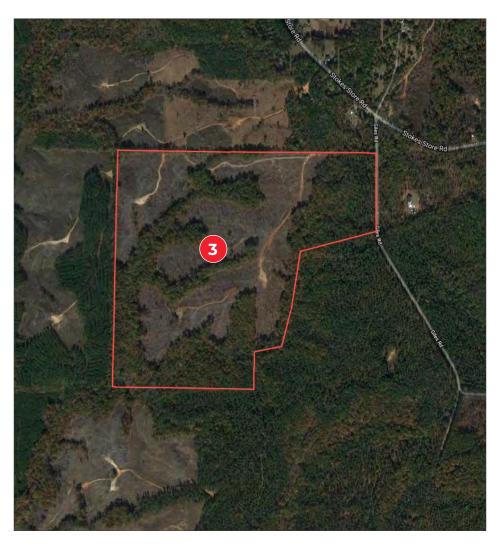

### GILES ROAD WEST | PARCEL 3

### GILES ROAD WEST | PARCEL 3

- 175 +/- Acres
- 1,000 +/- Feet of frontage on Giles Road
- Multiple established food plots
- Well maintained internal road system
- List Price: \$587,756 (\$3,350/Acre)