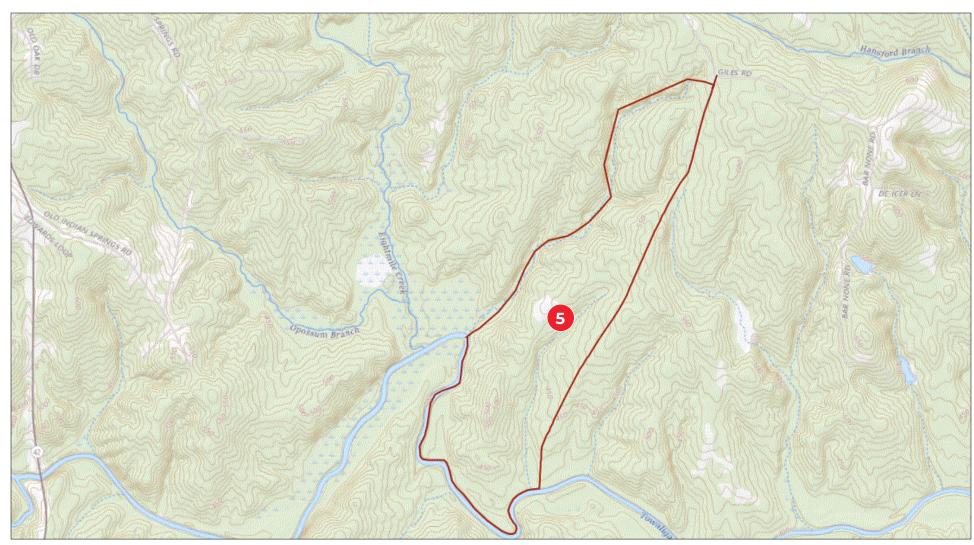

### TOWALIGA WEST | PARCEL 5

#### TOWALIGA WEST | PARCEL 5

- 400 +/- Acres
- 315 +/- Feet of frontage on Giles Road
- 1.5 +/- Miles of frontage on Towaliga River
- Multiple well maintained food plots
- Well maintained Internal road system
- Beautiful hardwood bottoms along Towaliga River
- Mix of mature planted pines and younger pine stands
- List Price: \$1,452,368 (\$3,625/Acre)