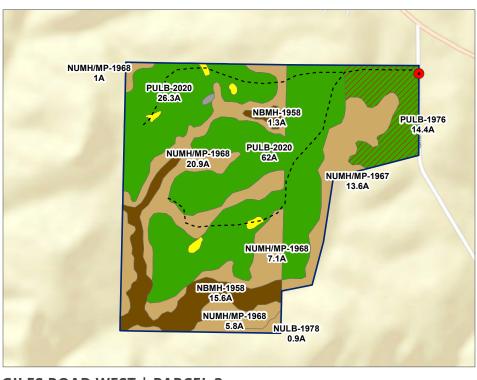

### GILES ROAD EAST | PARCEL 1

#### **GILES ROAD EAST | PARCEL 1**

- 90 +/- Acres
- 3,168 +/- Feet of frontage on Giles Road
- Hansford Branch Creek begins in the middle of the property and runs eastward onto a neighboring property
- Beautiful mix of mature upland hardwoods, bottomlands and thinned pine trees
- List Price: \$414,678 (\$4,600/Acre)