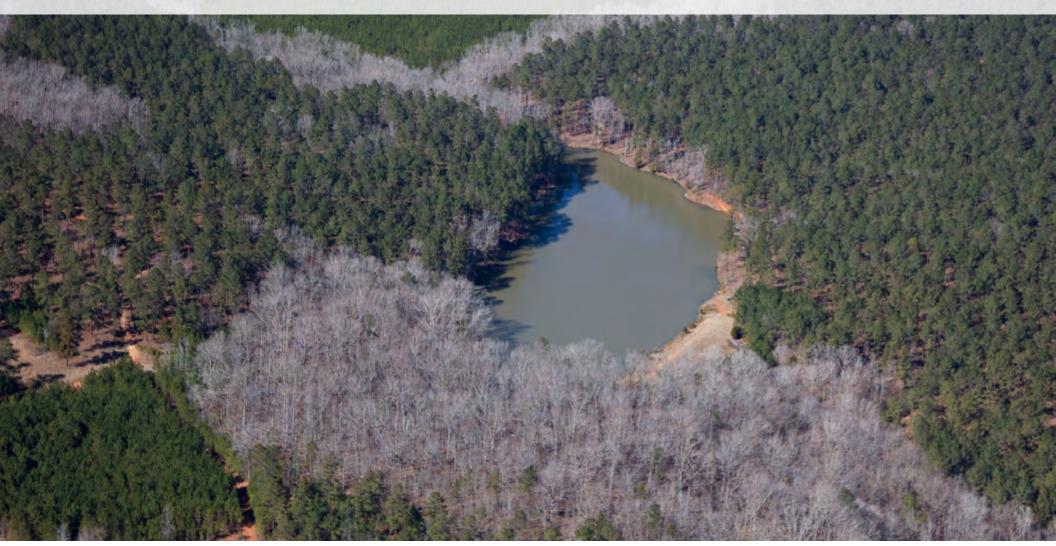

Mead Roberts offers 2.7 miles of frontage on the Towaliga River, multiple creeks, a 7-acre lake, large food plots, mature planted pines, upland hardwoods, and miles of interior road. The property supports a healthy population of game and would make a perfect hunting retreat, or getaway, for any outdoor enthusiast.

#### **TOWALIGA EAST | PARCEL 2**

- 759 +/- Acres
- 1.25 +/- Miles of frontage on Towaliga River
- 7 +/- Acre lake stocked with bass
- Multiple well maintained food plots
- Well maintained road system
- Beautiful mix of mature upland hardwoods, bottomlands and thinned pine trees
- List Price: \$2,962,095 (\$3,900/Acre)