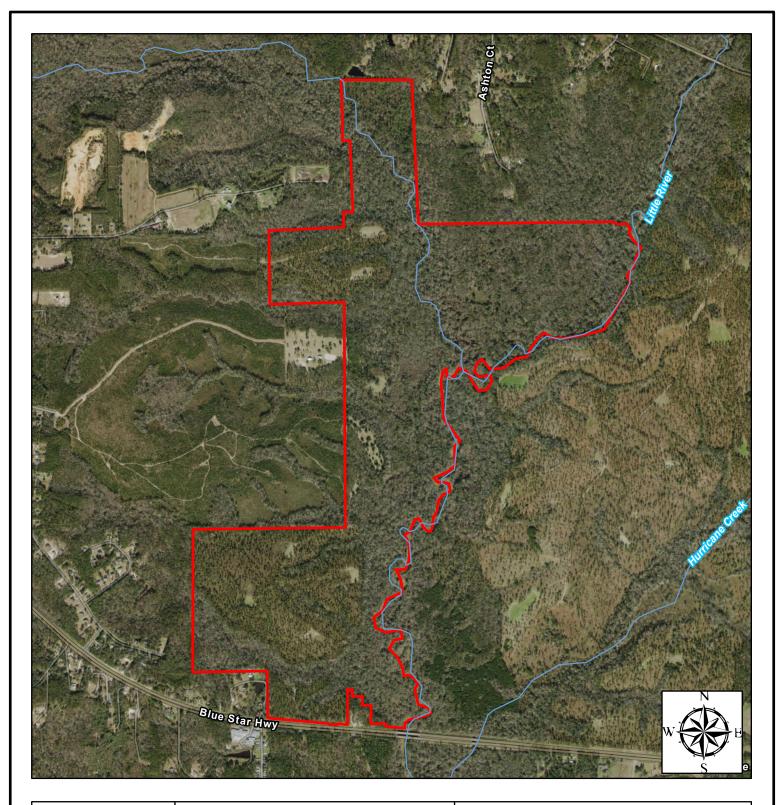

| SOUTHERN<br>LAND REALTY | River Oak Plantation<br>823 ac. ±<br>Gadsden County, FL                                                                                                                                                                                                        |                    | CONTACT :<br>Rob Langford, Broker<br>Cell: 850-556-7575<br>Rob@SouthernLandRealty.com<br>www.SouthernLandRealty.com |              |               |                   |
|-------------------------|----------------------------------------------------------------------------------------------------------------------------------------------------------------------------------------------------------------------------------------------------------------|--------------------|---------------------------------------------------------------------------------------------------------------------|--------------|---------------|-------------------|
|                         | DISCLAIMER: SOUTHERN LAND REALTY PROVIDES NO<br>WARRANTIES OR GUARANTIES ON THE ACCURACY OF THE INFORMATION<br>PROVIDED ON THIS MAP. THIS MAP IS AN APPROXIMATE<br>REPRESENTATION OF THE ACTUAL OWNERSHIP AND ACREAGE AND<br>SHOULD NOT BE VIEWED AS A SURVEY. |                    | 0                                                                                                                   | 875          | 1,750<br>FEET | 3,500             |
|                         |                                                                                                                                                                                                                                                                |                    | SCALE = 1:21,000                                                                                                    | )            |               | 1 in. = 1,750 ft. |
|                         | Imagery:                                                                                                                                                                                                                                                       | Esri World Basemap | Date Created:                                                                                                       | 12 / 10 / 20 |               |                   |