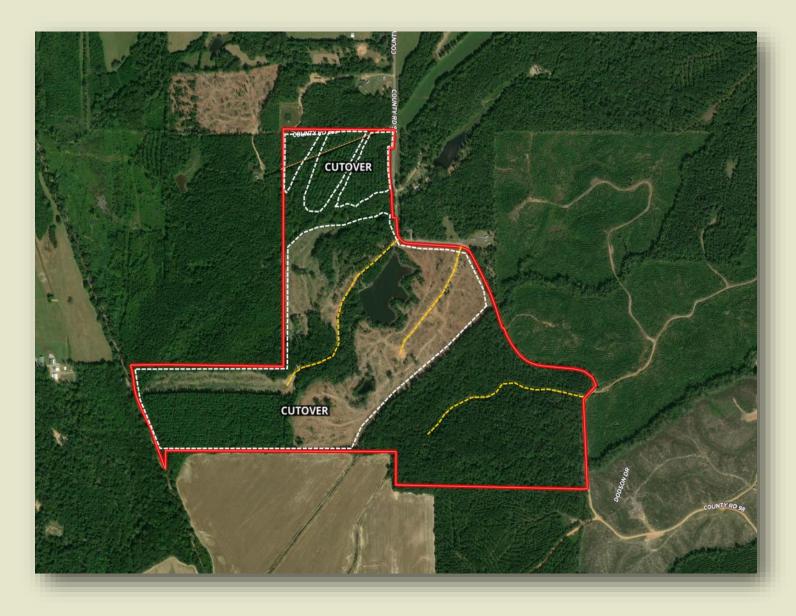

## DODSON 238.53 acres Chickasaw County, MS

Just minutes east of Houston, MS, this 238.53 +/-acres is located one quarter of a mile east of the Natchez Trace with frontage on paved County Road 98.

The varied habitat of cutover with mixed aged pine and hardwood timber offer excellent deer hunting opportunities. The tract also includes a 5 acre lake and a small pond.

The sloping terrain falls into the Houlka Creek bottom on the west boundary. Utilities are available along the road frontage with several ridgetop sites to choose from for Hunting Lodge or Home construction.