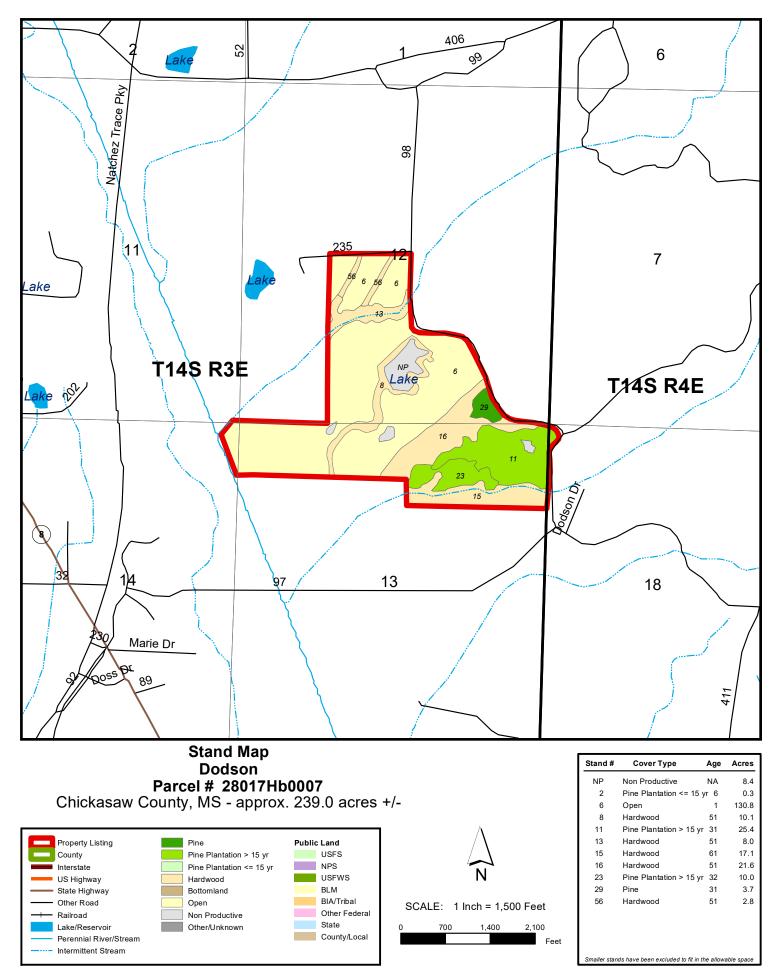

The property depicted on this map has not been surveyed. The acreage is an estimate based upon GIS data. The volume information in this report is based on current information in the seller's inventory system. The information is subject to change due to harvest activities and/or updates resulting from routine maintenance of the inventory system. Neither the owner nor its officers, directors, employees or agents represent or warrant the accuracy or completeness of the ownership acreage, the cover type acreage, timber inventory species, grade or volumes, legal or practical access to the property, or operability. 10/23/2020