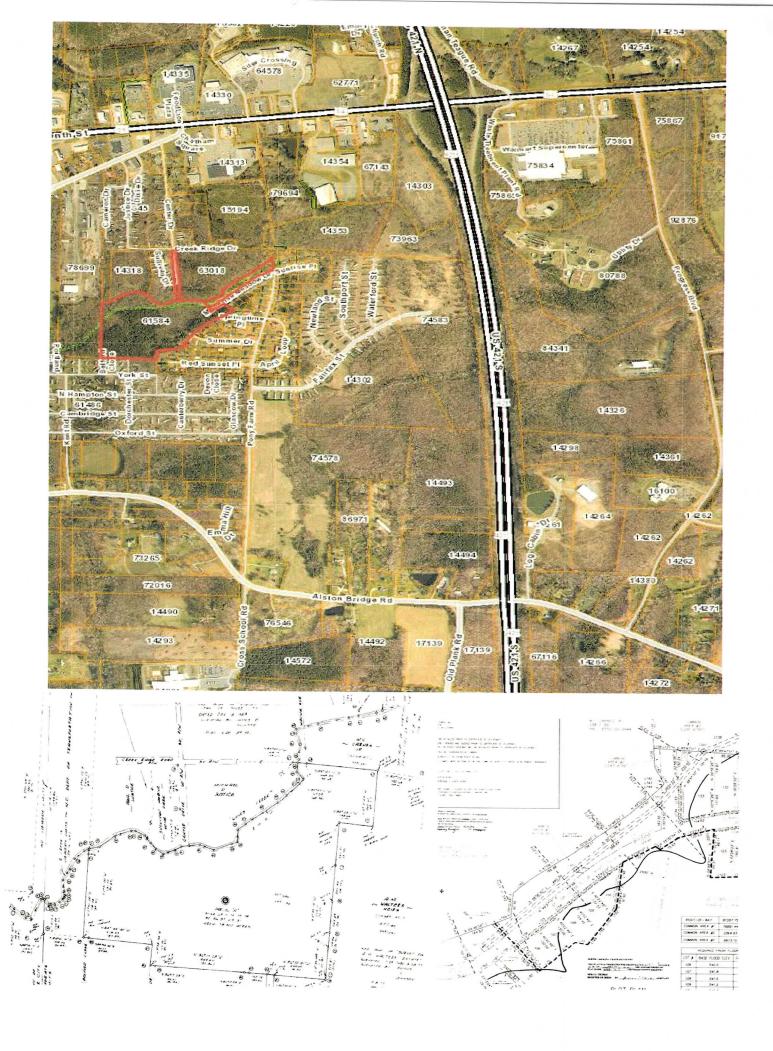

Lot Size: 20.66 Acres

Incredible development opportunity for residential subdivision, townhomes or apartments with rezoning. Between several residential neighborhoods with multiple access points off Moonrise Meadow Drive, Springtime Place, Summer Drive and Center Drive. Close to Highway 64 and Hwy 421. Water/Sewer available. Seller willing to consider contingency on rezoning or town approvals.