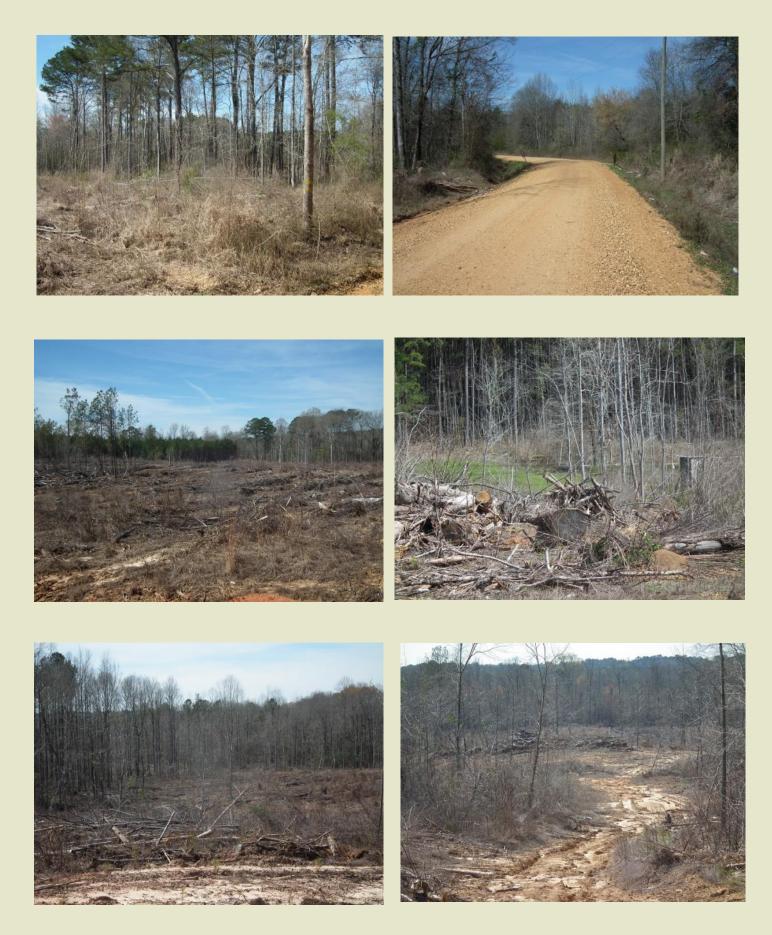

## Pinishook Creek

151 +/- acres fronting 1500+/- feet along the south side of Elijah Graham Road in Winston County. The property consists of 103 acres of 3 year old replanted pines, 16 acres of 14 year pine plantation and 31 acres of hardwood Stream-side Management zones including frontage on Pinishook Creek. Water and electricity are available along the road frontage with several ridgetop site locations for construction of a Camp or Lodge. This is a great recreational property located 13 miles south of Louisville, 13 miles north of Philadelphia and 40 miles south of Starkville. Winston County is known for excellent deer and turkey hunting.