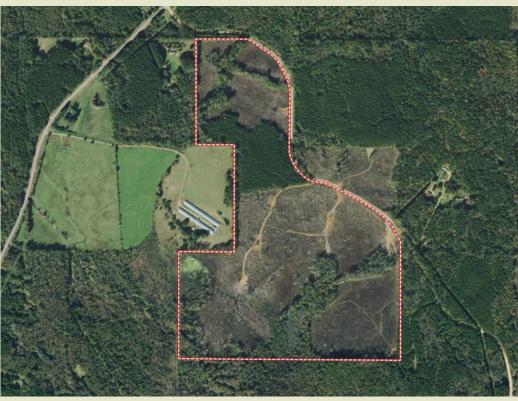

## Pinishook Creek

151 +/- acres fronting 1500+/- feet along the south side of Elijah Graham Road in Winston County. The property consists of 103 acres of 3 year old replanted pines, 16 acres of 14 year pine plantation and 31 acres of hardwood Stream-side Management zones including frontage on Pinishook Creek. Water and electricity are available along the road frontage with several ridgetop site locations for construction of a Camp or Lodge. This is a great recreational property located 13 miles south of Louisville, 13 miles north of Philadelphia and 40 miles south of Starkville. Winston County is known for excellent deer and turkey hunting.