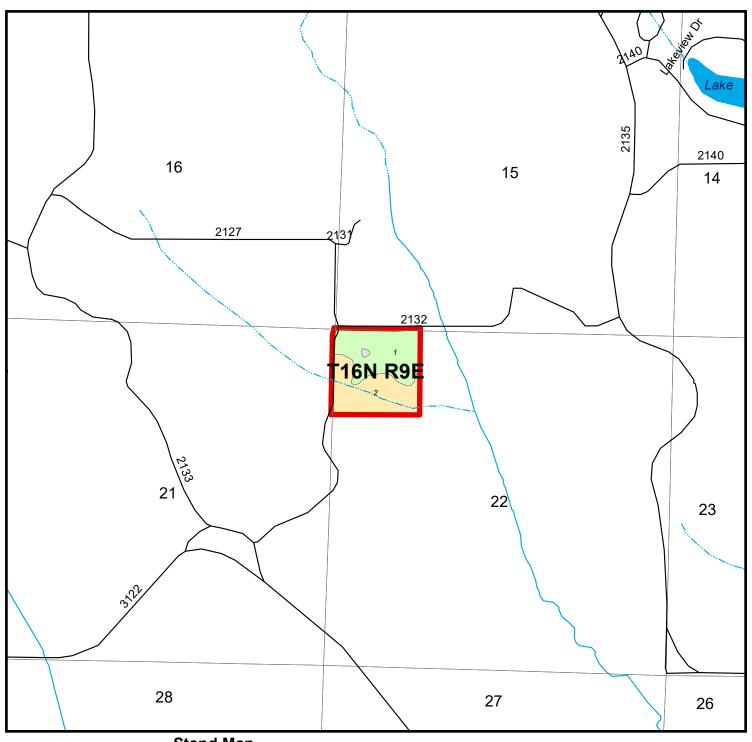

| Property Listing       | Pine                     | Public | c Land       |
|------------------------|--------------------------|--------|--------------|
| County                 | Pine Plantation > 15 yr  |        | USFS         |
| Interstate             | Pine Plantation <= 15 yr |        | NPS          |
| US Highway             | Hardwood                 |        | USFWS        |
| State Highway          | Bottomland               |        | BLM          |
| Other Road             | Open                     |        | BIA/Tribal   |
| <del>+−</del> Railroad | Non Productive           |        | Other Federa |
| Lake/Reservoir         | Other/Unknown            |        | State        |
| Perennial River/Stream |                          |        | County/Local |

| Stand # | Cover Type           | Age    | Acres |
|---------|----------------------|--------|-------|
| NP      | Non Productive       | NA     | 0.3   |
| 1       | Pine Plantation <= 1 | 5 yr 6 | 21.9  |
| 2       | Hardwood             | 71     | 20.5  |
|         |                      |        |       |
|         |                      |        |       |