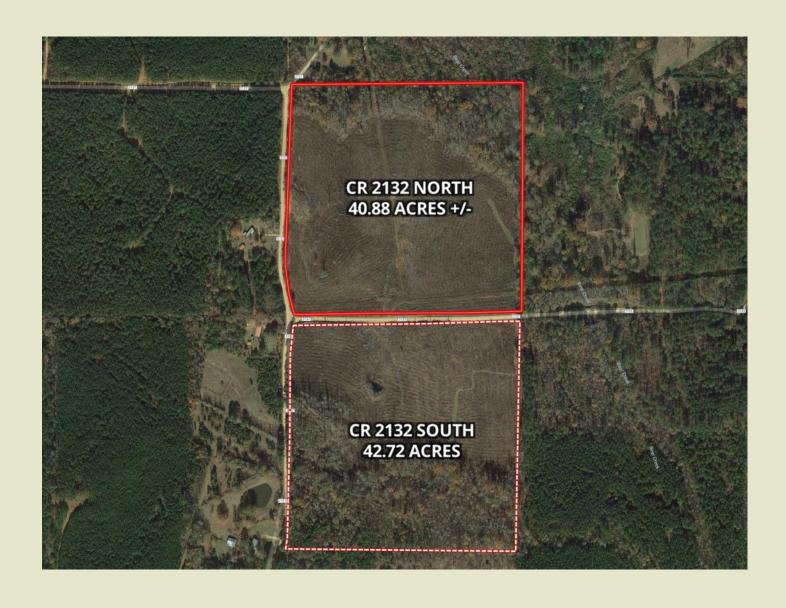

## CR 2132 SOUTH Attala County, MS 42.7 +/-acres

CONTACT:
J. PARKER SARTAIN
601.506.2398
psartain@sartainsheritage.com

Sartain's Heritage Properties 106 First Choice Drive Madison, MS 39110 Phone:601-856-2720 Fax: 601-853-6765 www.SartainsHeritage.com

## CR 2132 South

42.72 acres situated in S16, T16N, R9E, Attala County, MS. The property fronts County Road 2132 and 2127 with utilities available. Timber consists of 22 acres of six year pine plantation and 20 acres of hardwoods on the south boundary. Located three miles north of McCool and sixteen miles northeast of Kosciusko.