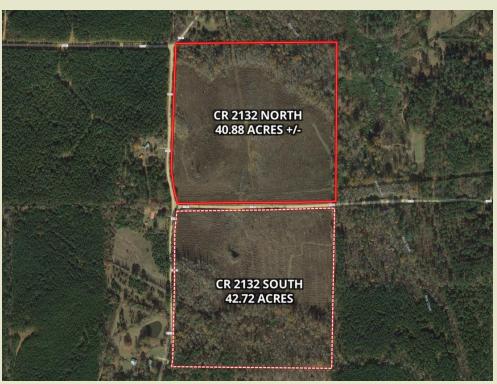

## CR 2132 SOUTH Attala County, MS 42.7 +/-acres

CONTACT:
J. PARKER SARTAIN
601.506.2398
psartain@sartainsheritage.com

Sartain's Heritage Properties 106 First Choice Drive Madison, MS 39110 Phone:601-856-2720 Fax: 601-853-6765 www.SartainsHeritage.com

## CR 2132 South

42.72 acres situated in S16, T16N, R9E, Attala County, MS. The property fronts County Road 2132 and 2127 with utilities available. Timber consists of 22 acres of six year pine plantation and 20 acres of hardwoods on the south boundary. Located three miles north of McCool and sixteen miles northeast of Kosciusko.