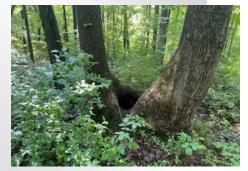

For Sale - \$399,000

O Stone Street, Haw River

Lot Size: 50.72 Acres

This Riverfront Property is nearly at the center of town. It could possibly be a multi-lot residential subdivision or other purpose conditional on rezoning. Water and sewer available on-site. Paved road frontage. River floodplain and lowland due to feeder stream but still plenty of homesites and buildable area. Property is convenient to Burlington, Mebane, Hillsborough, Chapel Hill, Greensboro and Raleigh. Off of I-40, I-85.