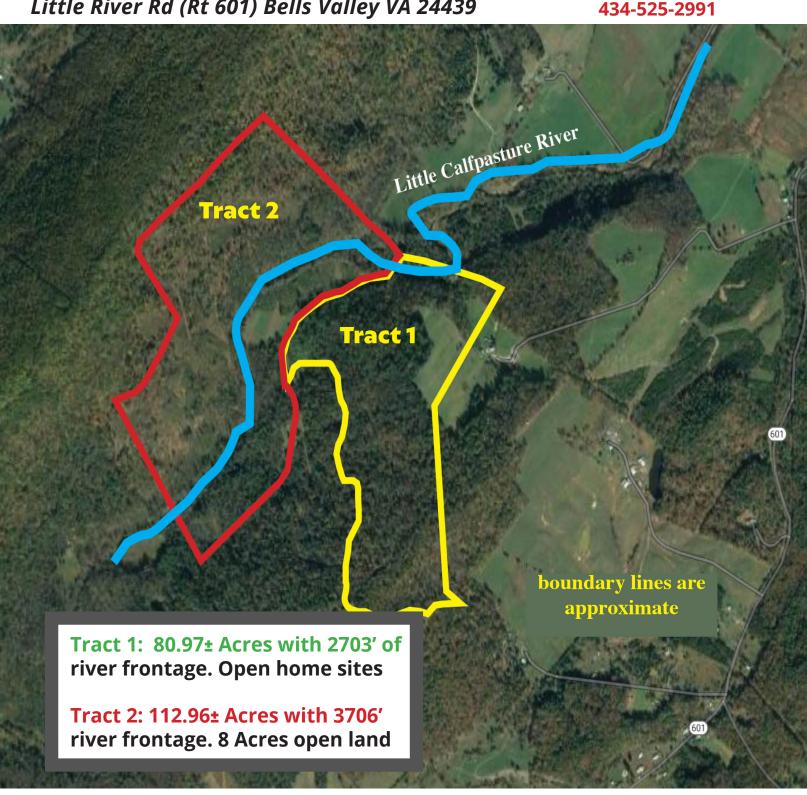

## RIVERFRONT LAND AUGGEORIAN FRIDAY NOVEMBER 20th @ 12PM

Hunting & Fishing SPORTSMAN DREAM!

Weekend Retreat, Homesites Rockbridge County

193± Riverfront Acres in 2 Tracts

Tract 1: 80.97± Acres w/ 2703' river frontage Tract 2: 112.96± Acres w/ 3706' river frontage

# LITTLE CALFPASTURE RIVER FRONTAGE

PROPERTY LOCATION: Little River Rd (Rt 601) Bells Valley VA 24439
AUCTION LOCATION: Craigsville Fire Station, 120 E First St Craigsville VA 24430

PREVIEWS: 12 PM - 2 PM FRIDAY 10/30 & SATURDAY 11/7

Additional Information: Between Goshen and Craigsville (both 10 minutes away) with deeded access from Rt 601 (Little River Road). Elevations are 1400' at the river up to 2100'. I-64 is 20 minutes from the property, I-81 Staunton/Lexington and The Homestead Resort are 35 & 45 minutes drive. Tract has great topography for this part of the country, 10± acres of open pasture at the riverfront and several 1/2 acre fields that were very old home sites. Tract has great road system and miles of ATV / horse trails. This property offers a great retreat for hunting & fishing!