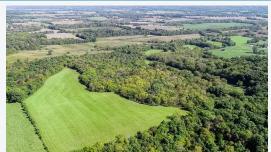

## 100-ACRE FARM | STATE HIGHWAY B | RAY COUNTY | RICHMOND, MISSOURI

#### SELLS TO THE HIGHEST BIDDER REGARDLESS OF PRICE!

Private and picturesque 100-acre farm m/l on paved road with over 40 acres of pasture or tillable with class 2 soils, 2-ponds, hardwood timber, great building sites, scenic views, rolling hills, wildlife, utilities and more. This property is conveniently located just 7 miles northeast of Richmond off Highway 13 and Highway B in unincorporated Ray County within the Richmond school district and is perfect for building your dream home, hunting, farming, cattle, horses, recreation, investment or just a quiet place to get away from the city.