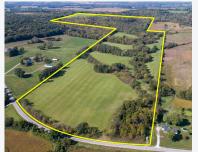

## 100-ACRE FARM | STATE HIGHWAY B | RAY COUNTY | RICHMOND, MISSOURI

#### SELLS TO THE HIGHEST BIDDER REGARDLESS OF PRICE!

Private and picturesque 100-acre farm m/l on paved road with over 40 acres of pasture or tillable with class 2 soils, 2-ponds, hardwood timber, great building sites, scenic views, rolling hills, wildlife, utilities and more. This property is conveniently located just 7 miles northeast of Richmond off Highway 13 and Highway B in unincorporated Ray County within the Richmond school district and is perfect for building your dream home, hunting, farming, cattle, horses, recreation, investment or just a quiet place to get away from the city.