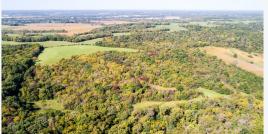

## 100-ACRE FARM | STATE HIGHWAY B | RAY COUNTY | RICHMOND, MISSOURI

#### SELLS TO THE HIGHEST BIDDER REGARDLESS OF PRICE!

Private and picturesque 100-acre farm m/l on paved road with over 40 acres of pasture or tillable with class 2 soils, 2-ponds, hardwood timber, great building sites, scenic views, rolling hills, wildlife, utilities and more. This property is conveniently located just 7 miles northeast of Richmond off Highway 13 and Highway B in unincorporated Ray County within the Richmond school district and is perfect for building your dream home, hunting, farming, cattle, horses, recreation, investment or just a quiet place to get away from the city.