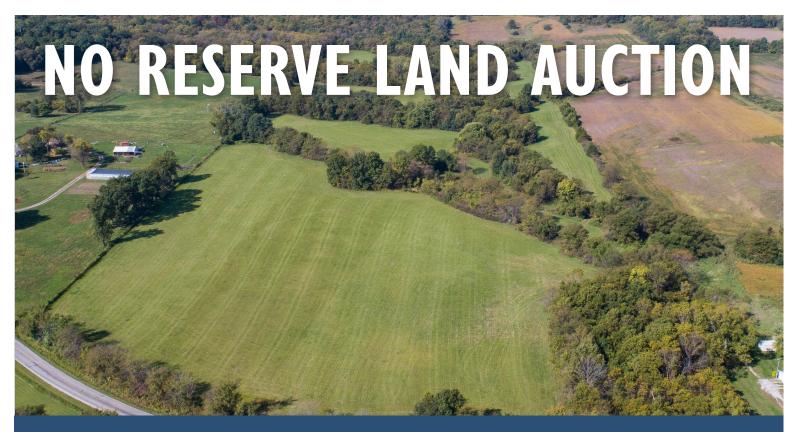

## 100-ACRE FARM | STATE HIGHWAY B | RAY COUNTY | RICHMOND, MISSOURI

#### SELLS TO THE HIGHEST BIDDER REGARDLESS OF PRICE!

Private and picturesque 100-acre farm m/l on paved road with over 40 acres of pasture or tillable with class 2 soils, 2-ponds, hardwood timber, great building sites, scenic views, rolling hills, wildlife, utilities and more. This property is conveniently located just 7 miles northeast of Richmond off Highway 13 and Highway B in unincorporated Ray County within the Richmond school district and is perfect for building your dream home, hunting, farming, cattle, horses, recreation, investment or just a quiet place to get away from the city.