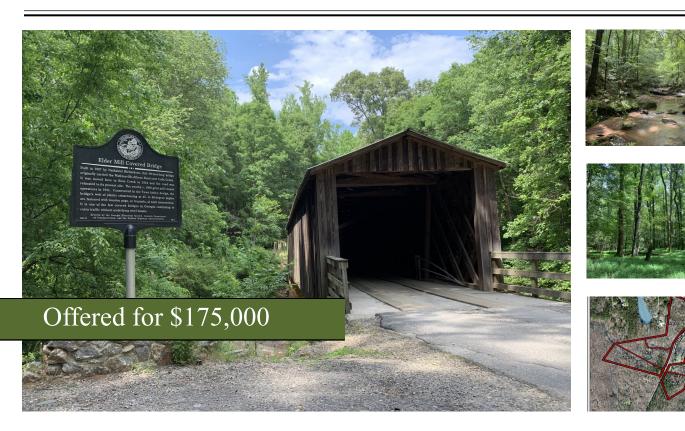

## Heart of Oconee Tract 4

+/- 5.14 Acres | Elder Mill Road | Oconee County, GA | 30677

Build your home in the "Heart of Oconee"!!! The Elder Mill Bridge Tract(s) consists of five estate tracts ranging from 5 to 13 Acres. The properties are located on Elder Mill Rd just 5 miles south of Watkinsville at Elder Mill Covered Bridge. Build your home in the shadow of one of Oconee County's most historic and prized landmarks. Tract 4: +/- 5.1 Acres located east of Elder Mill Rd. = \$175,000