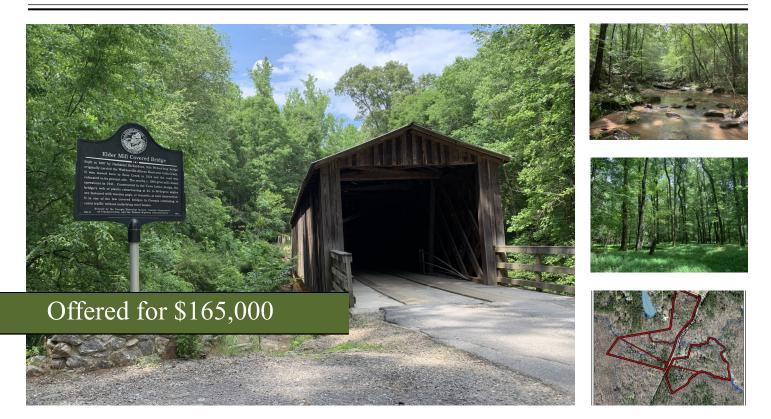

## Heart of Oconee Tract 2

## +/- 7.72 Acres | Elder Mill Road | Oconee County, GA | 30677

Build your home in the "Heart of Oconee"!!! The Elder Mill Bridge Tract(s) consists of five estate tracts ranging from 5 to 13 Acres. The properties are located on Elder Mill Rd just 5 miles south of Watkinsville at Elder Mill Covered Bridge. Build your home in the shadow of one of Oconee County's most historic and prized landmarks. Tract 2: +/- 7.7 Acres, located west of Elder Mill Rd. adj to Bridge = \$165,000