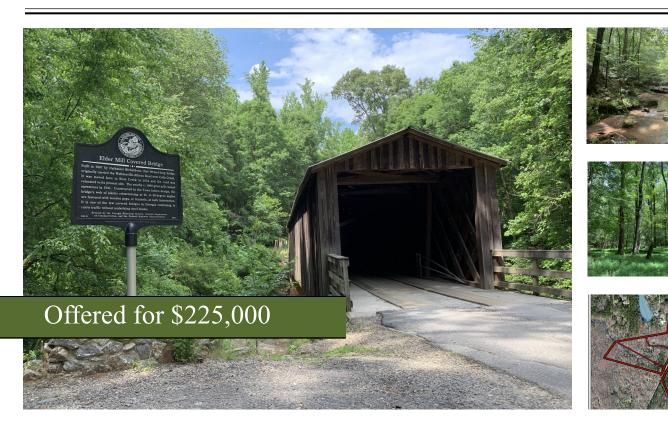

## Heart of Oconee Tract 1

+/- 11.81 Acres | Elder Mill Road | Oconee County, GA | 30677

Build your home in the "Heart of Oconee"!!! The Elder Mill Bridge Tract(s) consists of five estate tracts ranging from 5 to 13 Acres. The properties are located on Elder Mill Rd just 5 miles south of Watkinsville at Elder Mill Covered Bridge. Build your home in the shadow of one of Oconee County's most historic and prized landmarks. Tract 1: +/- 11.8 Acres, located at the corner of Elder Mill and Beechnut Lane = \$225,000