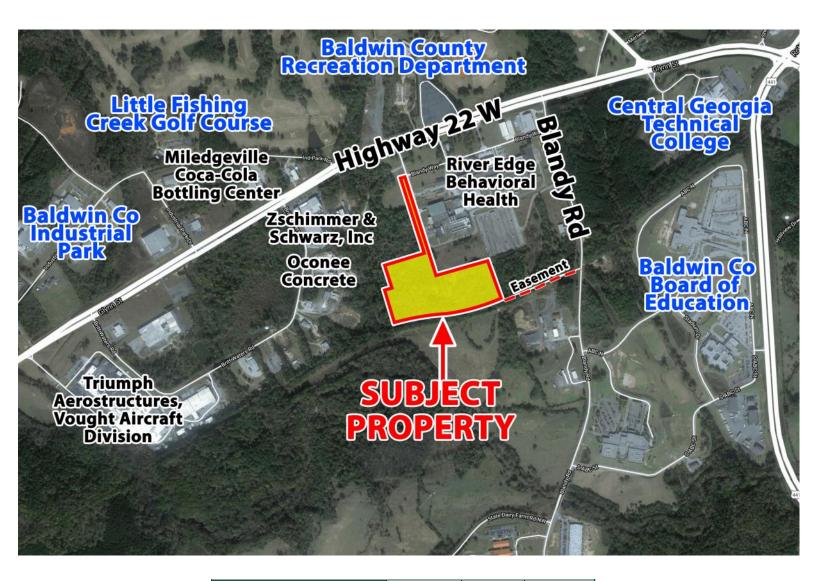

## **22± Acres Available** 68 & 68A West Highway 22 Milledgeville, GA 31061

Lot Size: 22± Acres (2 parcels sold together)

Taxes: \$1,609.17 (2019)
Utilities: All Available
Zoning: Light Industrial

Access Easements: From Blandy Way or Blandy Road

**Location:** Conveniently located to Highway 22, Highway 441, The Navicent Oconee

Hospital and downtown.

**Nearby Businesses:** Zschimmer & Schwarz, Inc., Former Forstmann Plant with multi tenants,

Baldwin County Schools, Little Fishing Creek Golf Course, The Baldwin County Industrial Park, Central Georgia Technical College, Elite Gym, and Coco-Cola.

Note: Owner will consider dividing.