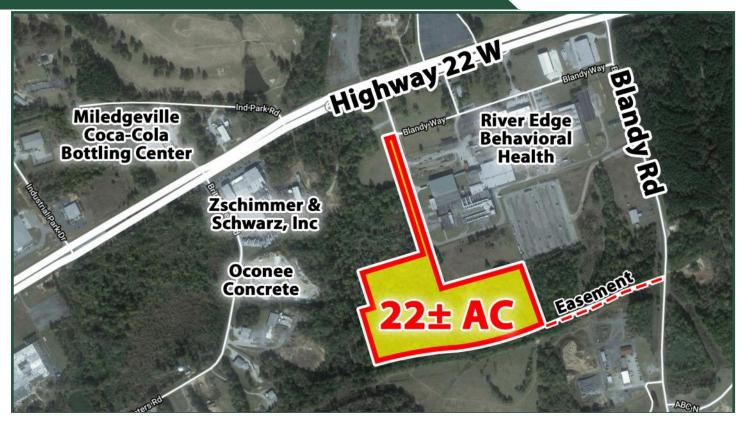

## **22± Acres Available** 68 & 68A West Highway 22 Milledgeville, GA 31061

Lot Size: 22± Acres (2 parcels sold together)

Taxes: \$1,609.17 (2019)
Utilities: All Available
Zoning: Light Industrial

Access Easements: From Blandy Way or Blandy Road

**Location:** Conveniently located to Highway 22, Highway 441, The Navicent Oconee

Hospital and downtown.

**Nearby Businesses:** Zschimmer & Schwarz, Inc., Former Forstmann Plant with multi tenants,

Baldwin County Schools, Little Fishing Creek Golf Course, The Baldwin County Industrial Park, Central Georgia Technical College, Elite Gym, and Coco-Cola.

Note: Owner will consider dividing.