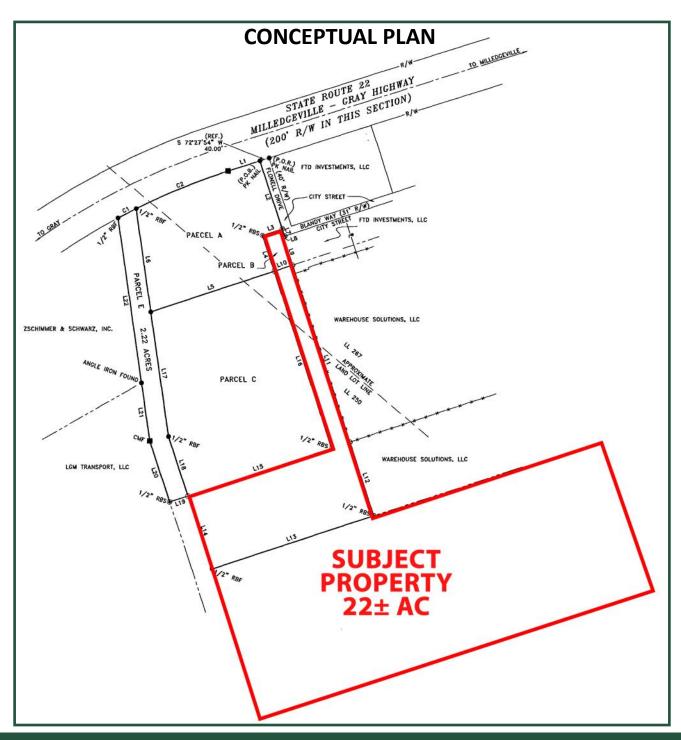

## **22± Acres Available** 68 & 68A West Highway 22 Milledgeville, GA 31061

Lot Size: 22± Acres (2 parcels sold together)

Taxes: \$1,609.17 (2019)
Utilities: All Available
Zoning: Light Industrial

Access Easements: From Blandy Way or Blandy Road

Note: Owner will consider dividing.