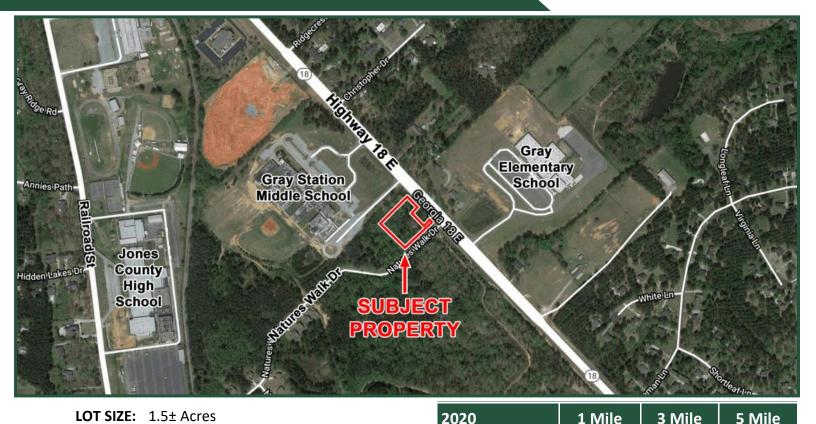

## 1.5 Acres For Sale Highway 18 East Gray, GA 31032 (Jones County)

LOT SIZE: 1.5± Acres

**UTILITIES:** City Water & Sewer

**ZONING:** C-4

TRAFFIC COUNT: 3,600 VPD

**DESCRIPTION:** Property is square in shape with 275'

frontage on Highway 18 East and has 285'

of depth.

LOCATION: Property has 275' frontage on Highway 18, and is located between Gray Station Middle School and

**Population** 

**Median Age** 

Avg. HHI

Natures Walk subdivision entrance.

NEIGHBORS: Natures Walk Subdivision, Jones County Recreation Complex, Jones County High School, Middle &

Elementary Schools.