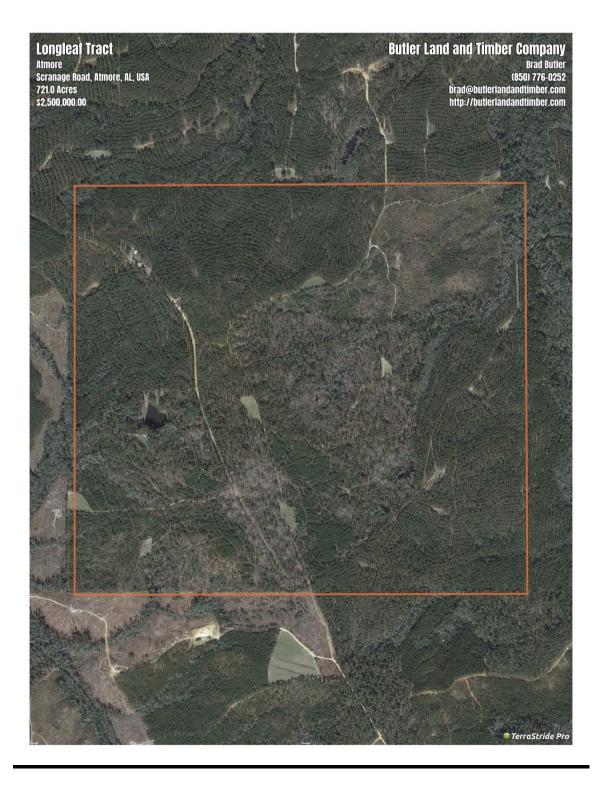

DESCRIPTION: One of the first settled areas in South Alabama was the Tensaw Region and large land tracts rarely become available in this area. The Longleaf Lodge and Lake Tract is one of these rare opportunities. This tract has a 4 bedroom 4 bath lodge overlooking a 3 acre lake. It has a cooking pavilion and enclosed skinning shed near the house. There is also a 3 bedroom 2 bath cabin that could be used as a guest cabin or caretakers home. There are 320 acres of longleaf and loblolly planted pines that are 32 years old and 54 acres of 8 year old planted longleaf. The remainder of the timber is in mature old growth hardwoods and longleaf pines and seeded longleaf areas. There is a road system that allows for easy travel across the entire tract and accesses the 10 food plots established on this property. The Longleaf Lodge and Lake has everything an avid outdoorsman could want or need.

### **AERIAL**