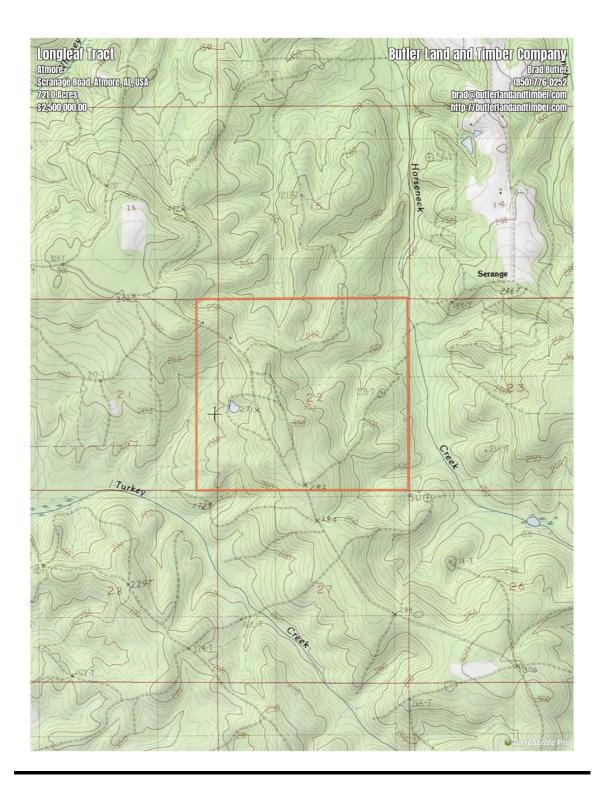

DESCRIPTION: One of the first settled areas in South Alabama was the Tensaw Region and large land tracts rarely become available in this area. The Longleaf Lodge and Lake Tract is one of these rare opportunities. This tract has a 4 bedroom 4 bath lodge overlooking a 3 acre lake. It has a cooking pavilion and enclosed skinning shed near the house. There is also a 3 bedroom 2 bath cabin that could be used as a guest cabin or caretakers home. There are 320 acres of longleaf and loblolly planted pines that are 32 years old and 54 acres of 8 year old planted longleaf. The remainder of the timber is in mature old growth hardwoods and longleaf pines and seeded longleaf areas. There is a road system that allows for easy travel across the entire tract and accesses the 10 food plots established on this property. The Longleaf Lodge and Lake has everything an avid outdoorsman could want or need.

ACCESS: From Exit 34 on Interstate 65 take Alabama Highway 59 north for 24 miles and turn right onto Scranage Road. The Longleaf Lodge and Lake access road will be on the right in 3 miles.

**Price:**\$2,500,00.00

#### **TOPOGRAPHY**