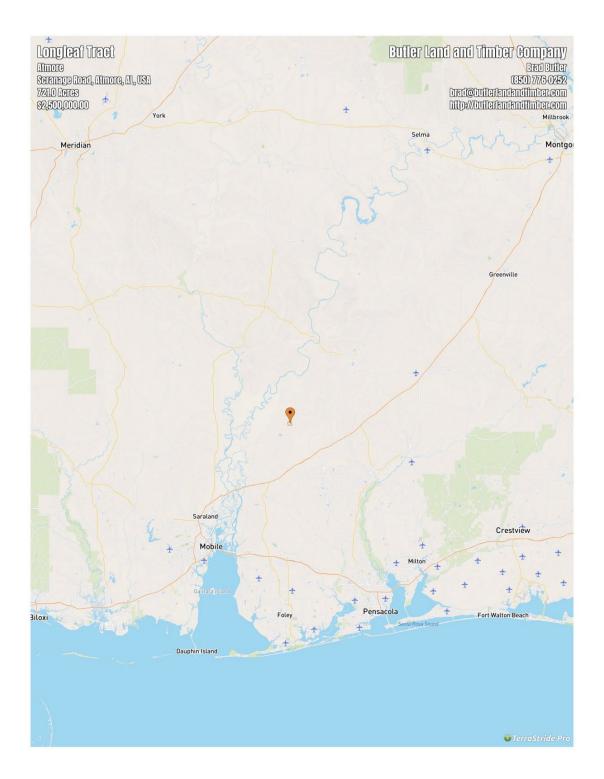

#### Longleaf Lodge and Lake 720 Acres Baldwin County, Alabama

LOCATION: Southwest Alabama: Bay Minette is 33 miles to the south. Mobile, AL is 55 miles to the south. Pensacola, FL is 77 miles to the south.

ACCESS: From Exit 34 on Interstate 65 take Alabama Highway 59 north for 24 miles and turn right onto Scranage Road. The Longleaf Lodge and Lake access road will be on the right in 3 miles.

**Price:**\$2,500,00.00

# **LOCATION**