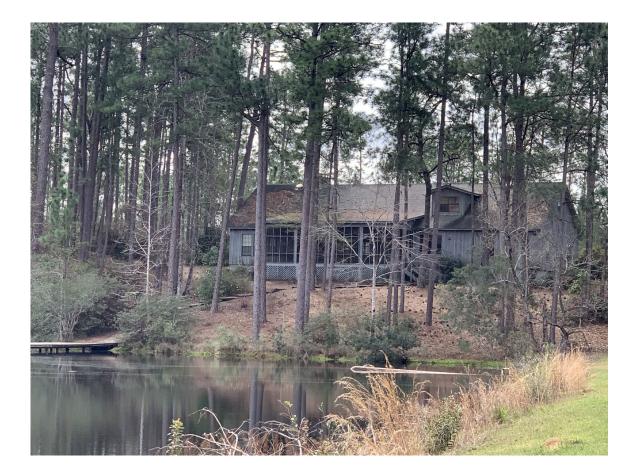

DESCRIPTION: One of the first settled areas in South Alabama was the Tensaw Region and large land tracts rarely become available in this area. The Longleaf Lodge and Lake Tract is one of these rare opportunities. This tract has a 4 bedroom 4 bath lodge overlooking a 3 acre lake. It has a cooking pavilion and enclosed skinning shed near the house. There is also a 3 bedroom 2 bath cabin that could be used as a guest cabin or caretakers home. There are 320 acres of longleaf and loblolly planted pines that are 32 years old and 54 acres of 8 year old planted longleaf. The remainder of the timber is in mature old growth hardwoods and longleaf pines and seeded longleaf areas. There is a road system that allows for easy travel across the entire tract and accesses the 10 food plots established on this property. The Longleaf Lodge and Lake has everything an avid outdoorsman could want or need.