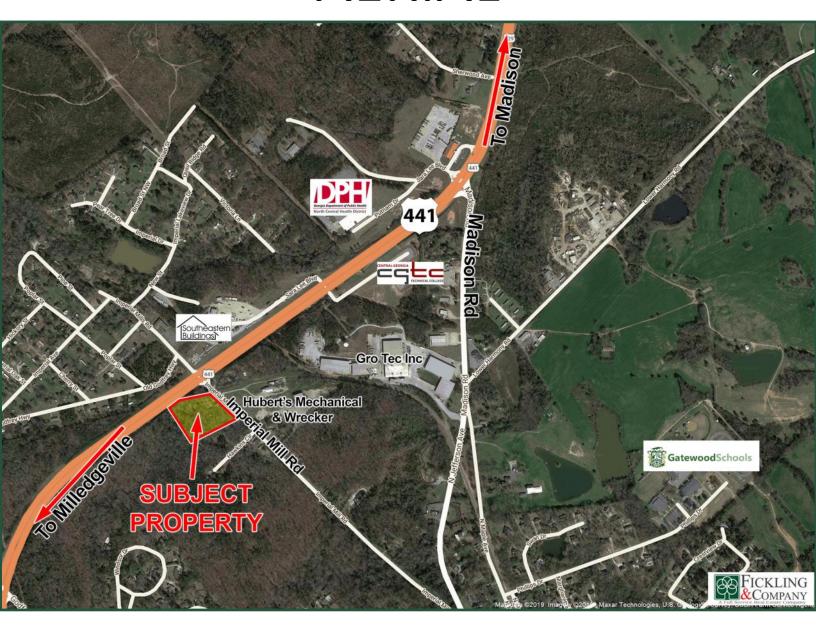

# **AERIAL**

Ideal Location for commercial, light industrial & residential.

FOR MORE INFORMATION CONTACT

**Trip Wilhoit**, CCIM, ALC 478-746-9421 (O) 478-960-4080 (C) trip@fickling.com

**Patty Burns**, CCIM, ALC 478-746-9421 (O) 478-951-5100 (C) patty@fickling.com

Convenient to Hwy 441 and downtown Eatonton.

Neighbors: Ingles, Central Georgia Technical College, Gro Tec, Hubert's Mechanical & Wrecker,

Southeastern Portable Buildings, and The Putnam County Administration Offices.