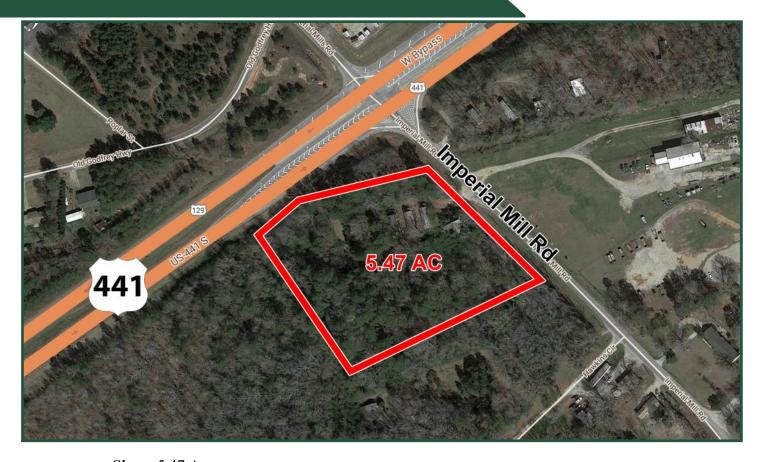

### **5.47 ACRES FOR SALE**

Imperial Mill Road Eatonton, GA 31024

Size: 5.47 Acres

**Prontage:** 395' **Depth:** 553' **Zoning:** R-1

**Traffic:** 7,980 VPD (Hwy 441 Bypass)

**Taxes:** \$2,518.58 (2019)

**Notes:** This site is ideal for commercial or light industrial. Could also be used for residential.

Convenient to Hwy 441 and downtown Eatonton.

Neighbors: Ingles, Central Georgia Technical College, Gro Tec, Hubert's Mechanical & Wrecker,

Southeastern Portable Buildings, and The Putnam County Administration Offices.

## **5.47 ACRES FOR SALE**

Imperial Mill Road Eatonton, GA 31024