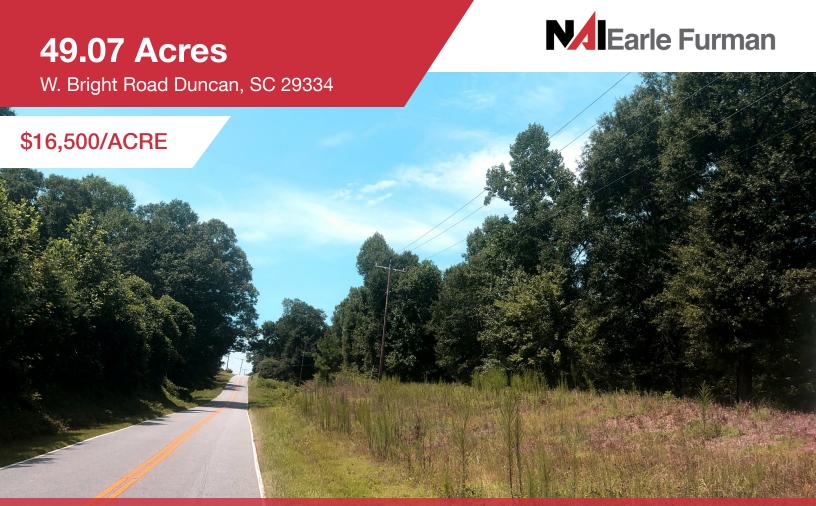

PRICE REDUCED

## W. Bright Road, Duncan, SC

- 49.07± acres ideal for residential development
- Spartanburg County TMS: 5-20-00-019.00
- Within city limits of Duncan
- Located within the SC Opportunity Zone
- Zoned RS4
- 4 miles from BMW Manufacturing Plant and 1 mile to I-85 (VPD: 93,100)
- 1,450 ft. of frontage on West Bright Road
- 1,200 ft. of frontage on the South Tyger River
- All utilities available
- 5-mile population (2019): 43,170