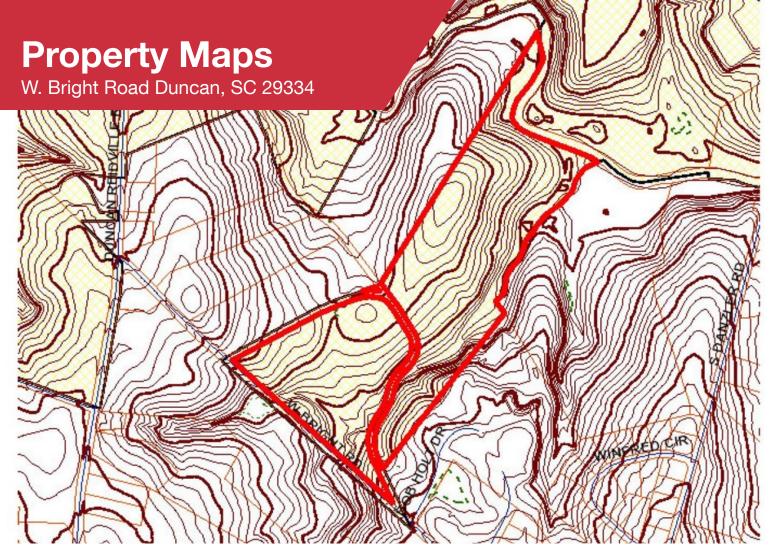

**FOR SALE** 

W. Bright Road Duncan, SC 29334

Topographical Map

I Berch Smith

I

National Wetlands Inventory

Estuarine and Marine Deepwater
Estuarine and Marine Wetland
Freshwater Forested/Shrub Wetland
Freshwater Forested/Shrub Wetland
Freshwater Pond
Lake
Riverine