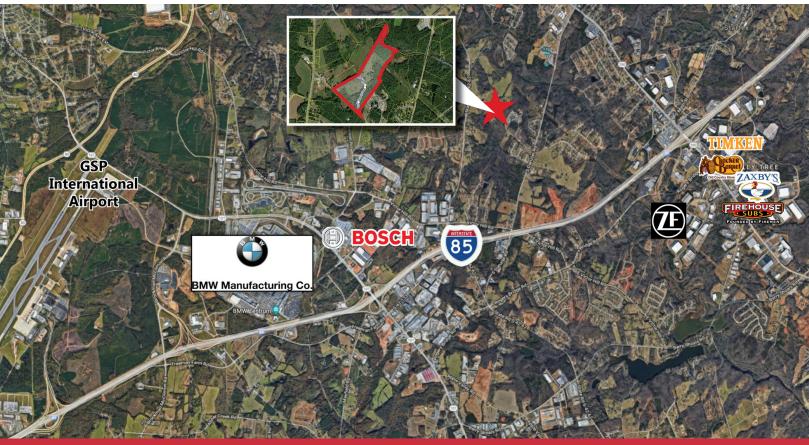

## W. Bright Road, Duncan, SC

- 49.07± acres ideal for residential development
- Spartanburg County TMS: 5-20-00-019.00
- Within city limits of Duncan
- Located within the SC Opportunity Zone
- Zoned RS4
- 4 miles from BMW Manufacturing Plant and 1 mile to I-85 (VPD: 93,100)
- 1,450 ft. of frontage on West Bright Road
- 1,200 ft. of frontage on the South Tyger River
- All utilities available
- 5-mile population (2019): 43,170