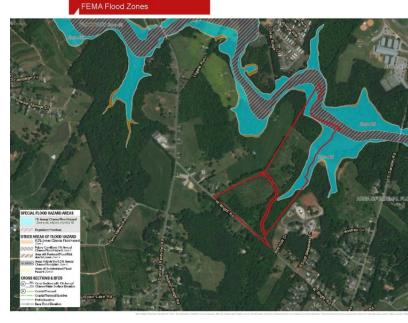

## W. Bright Road, Duncan, SC

- 49.07± acres ideal for residential development
- Spartanburg County TMS: 5-20-00-019.00
- Within city limits of Duncan
- Located within the SC Opportunity Zone
- Zoned RS4
- 4 miles from BMW Manufacturing Plant and 1 mile to I-85 (VPD: 93,100)
- 1,450 ft. of frontage on West Bright Road
- 1,200 ft. of frontage on the South Tyger River
- All utilities available
- 5-mile population (2019): 43,170