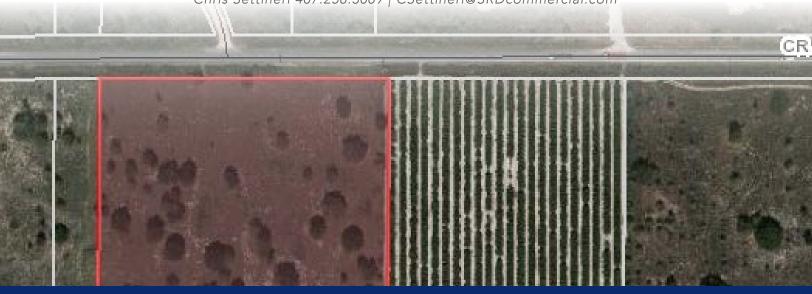

## **CLERMONT 57 ACRES**

CLERMONT, FL | LAKE COUNTY 57.82 ± ACRES TOTAL

# SPECIFICATIONS & FEATURES

Acreage: 57.82 ± acres
Sale Price: \$950,000
Price per Acre: \$16,964.29

Site Address: 15008 CR 474, Clermont, FL 34714

County: Lake

**Road Frontage:** 815 FT of frontage on CR 474 **Predominant Soil Types:** Myakka, Tavares, and

## Location Map

**57 ± Acres • Excellent location for Ranchette style Homesites**Located 10 Miles from Disney World!