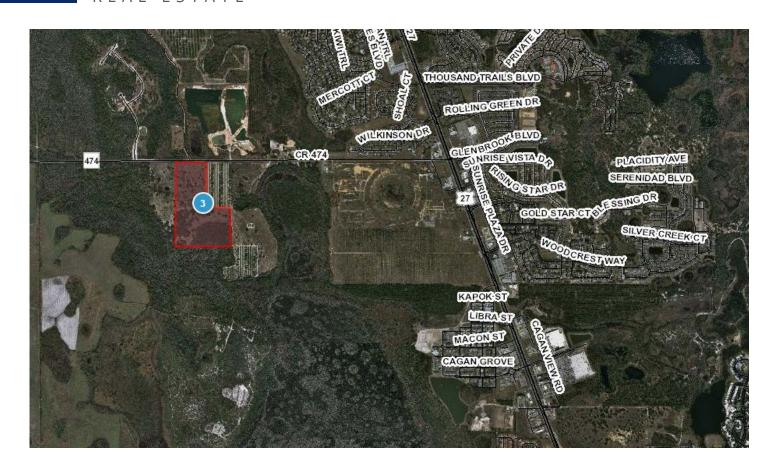

off of HWY 27 in Clermont

- Current allowable building ratio is (1) one Home per (20) twenty acres
- Excellent location for Ranchette style Homesites
- Located just off of US Highway
   27 in the 4 corners area of South
   Lake County, Florida
- Easy access to US Hwy 27, 192, 429 and I-4
- Very accessible to the metro Orlando and Lakeland markets

#### **Driving Direction:**

 Located just off US Highway 27 in the 4 Corners area of Clermont, South Lake County, Florida

Showing Instructions: Please contact Chris

Settineri or Christy Clark