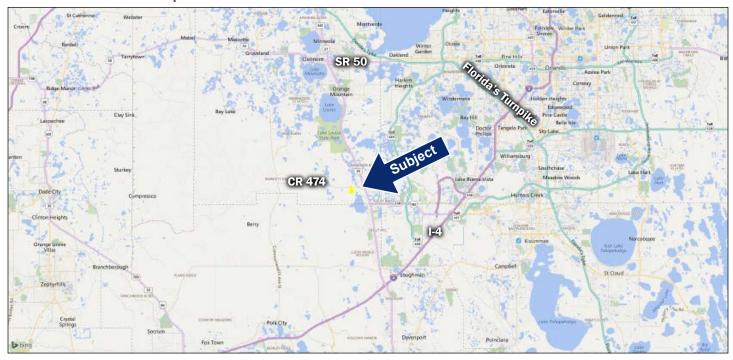

off of HWY 27 in Clermont

- Current allowable building ratio is (1) one Home per (20) twenty acres
- Excellent location for Ranchette style Homesites
- Located just off of US Highway
   27 in the 4 corners area of South
   Lake County, Florida
- Easy access to US Hwy 27, 192, 429 and I-4
- Very accessible to the metro Orlando and Lakeland markets

#### **Driving Direction:**

 Located just off US Highway 27 in the 4 Corners area of Clermont, South Lake County, Florida

Showing Instructions: Please contact Chris

Settineri or Christy Clark

# Located 10 Miles from Disney World!