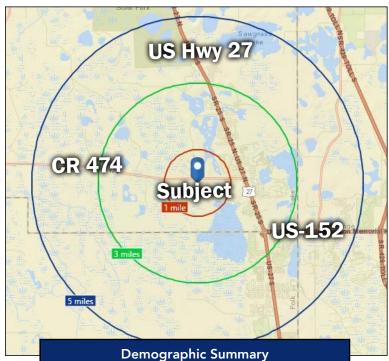

#### 1, 3, 5 Mile Radius

 Demographic Summary

 1 Mile
 3 Miles
 5 Miles

 Population
 471
 16,016
 25,458

 Households
 147
 5,926
 9,643

 Median HH Income
 \$70,746
 \$55,753
 \$54,209