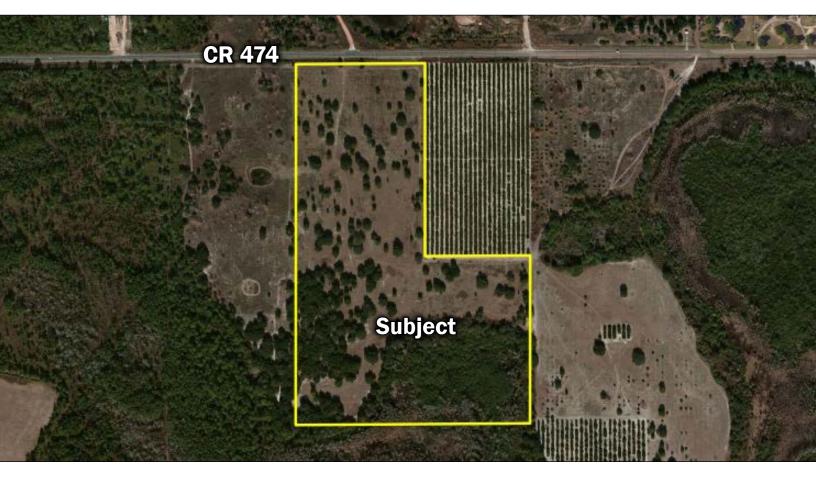

## **CLERMONT 57 ACRES**

CLERMONT, FL | LAKE COUNTY 57.82 ± ACRES TOTAL

# SPECIFICATIONS & FEATURES

Acreage: 57.82 ± acres
Sale Price: \$950,000
Price per Acre: \$16,964.29

Site Address: 15008 CR 474, Clermont, FL 34714

County: Lake

**Road Frontage:** 815 FT of frontage on CR 474 **Predominant Soil Types:** Myakka, Tavares, and

**Taxes:** \$222.61 (2017)

Fencing: Wire fencing around perimeter

**Current Use: Cattle Grazing** 

Land Cover: Upland Mixed Hardwood, Cypress, Mixed

Scrub, and Freshwater Marshes

General Points of Interest: 10 Miles to Disney, 1 Mile