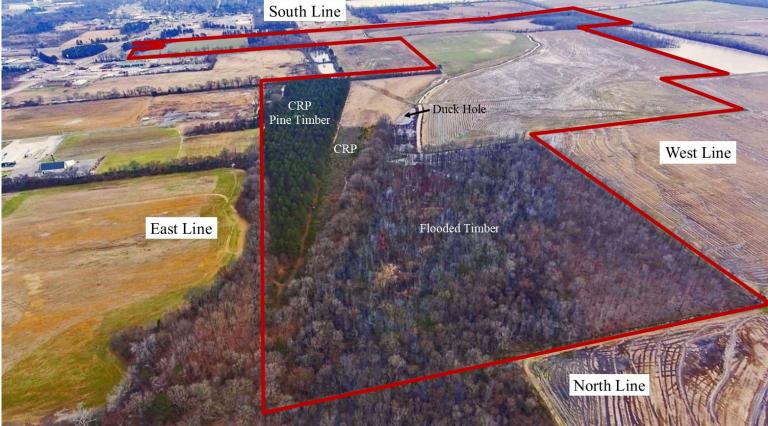

| LOCATION:     | North of Brinkley along the North R.O.W. of I-40, & behind Days Inn on HWY 49 N<br>Accessed off HWY 49 on the North side of Days Inn.            |
|---------------|--------------------------------------------------------------------------------------------------------------------------------------------------|
| ACREAGE:      | 296 +/- acres Total<br>210.93 acres effective cropland<br>25.18 acres CRP program<br>60.00 acres woods, roads, ditches                           |
| CROP BASES:   | Wheat 11.4 acres @41 bu<br>L.G. Rice 84.9 acres @ 5202#<br>Milo 20.9 acres @ 66 bu<br>Soybeans 168.9 acres @27 bu<br>M.G. Rice 8.1 acres @4522#  |
| IMPROVEMENTS: | 3-irigation wells with underground piping                                                                                                        |
| FEATURES:     | \$1,844.00 annual CRP payment thru 2025<br>\$2,400.00 annual rental on two billboards<br>Deer and duck hunting for personal use or rental income |