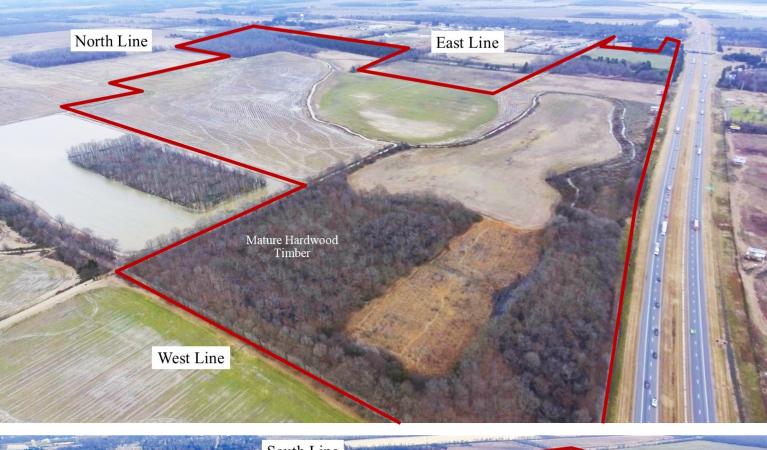

| LOCATION:     | North of Brinkley along the North R.O.W. of I-40, & behind Days Inn on HWY 49 N<br>Accessed off HWY 49 on the North side of Days Inn.            |
|---------------|--------------------------------------------------------------------------------------------------------------------------------------------------|
| ACREAGE:      | 296 +/- acres Total<br>210.93 acres effective cropland<br>25.18 acres CRP program<br>60.00 acres woods, roads, ditches                           |
| CROP BASES:   | Wheat 11.4 acres @41 bu<br>L.G. Rice 84.9 acres @ 5202#<br>Milo 20.9 acres @ 66 bu<br>Soybeans 168.9 acres @27 bu<br>M.G. Rice 8.1 acres @4522#  |
| IMPROVEMENTS: | 3-irigation wells with underground piping                                                                                                        |
| FEATURES:     | \$1,844.00 annual CRP payment thru 2025<br>\$2,400.00 annual rental on two billboards<br>Deer and duck hunting for personal use or rental income |