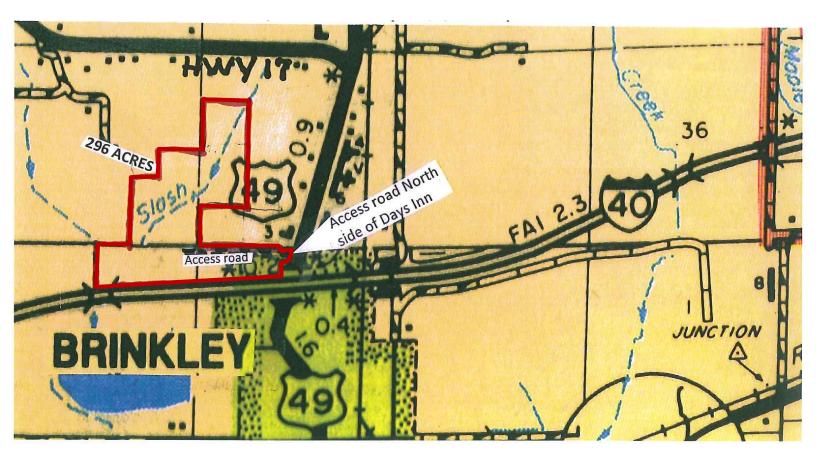

## 296 +/- ACRES FARM & HUNTING LAND MONROE COUNTY, ARKANSAS

Office: 901-755-8877 Fax: 901-757-9010 E-mail: land@southernlandco.com Web: www.southernlandco.com

Bill Gates 901-488-0368 Lake Gates 901-493-5925

| LOCATION:     | North of Brinkley along the North R.O.W. of I-40, & behind Days Inn on HWY 49 N<br>Accessed off HWY 49 on the North side of Days Inn.            |
|---------------|--------------------------------------------------------------------------------------------------------------------------------------------------|
| ACREAGE:      | 296 +/- acres Total<br>210.93 acres effective cropland<br>25.18 acres CRP program<br>60.00 acres woods, roads, ditches                           |
| CROP BASES:   | Wheat 11.4 acres @41 bu<br>L.G. Rice 84.9 acres @ 5202#<br>Milo 20.9 acres @ 66 bu<br>Soybeans 168.9 acres @27 bu<br>M.G. Rice 8.1 acres @4522#  |
| IMPROVEMENTS: | 3-irigation wells with underground piping                                                                                                        |
| FEATURES:     | \$1,844.00 annual CRP payment thru 2025<br>\$2,400.00 annual rental on two billboards<br>Deer and duck hunting for personal use or rental income |