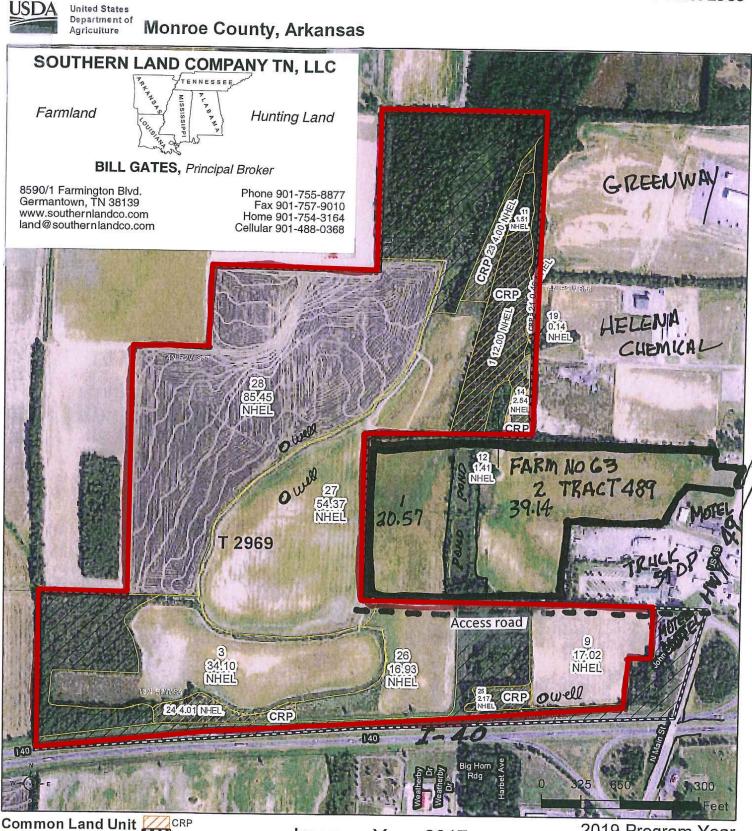

| LOCATION:     | North of Brinkley along the North R.O.W. of I-40, & behind Days Inn on HWY 49 N<br>Accessed off HWY 49 on the North side of Days Inn.            |
|---------------|--------------------------------------------------------------------------------------------------------------------------------------------------|
| ACREAGE:      | 296 +/- acres Total<br>210.93 acres effective cropland<br>25.18 acres CRP program<br>60.00 acres woods, roads, ditches                           |
| CROP BASES:   | Wheat 11.4 acres @41 bu<br>L.G. Rice 84.9 acres @ 5202#<br>Milo 20.9 acres @ 66 bu<br>Soybeans 168.9 acres @27 bu<br>M.G. Rice 8.1 acres @4522#  |
| IMPROVEMENTS: | 3-irigation wells with underground piping                                                                                                        |
| FEATURES:     | \$1,844.00 annual CRP payment thru 2025<br>\$2,400.00 annual rental on two billboards<br>Deer and duck hunting for personal use or rental income |

PURCHASE PRICE: \$888,000.00 based upon \$3,000.00 per acre.

296+/- acres FOR SALE, with 210.93 acres cropland, Farm No. 2852 Tract 2969

Imagery Year: 2017

2019 Program Year Map Created November 08, 2018

Tract Cropland Total: 236.11 acres