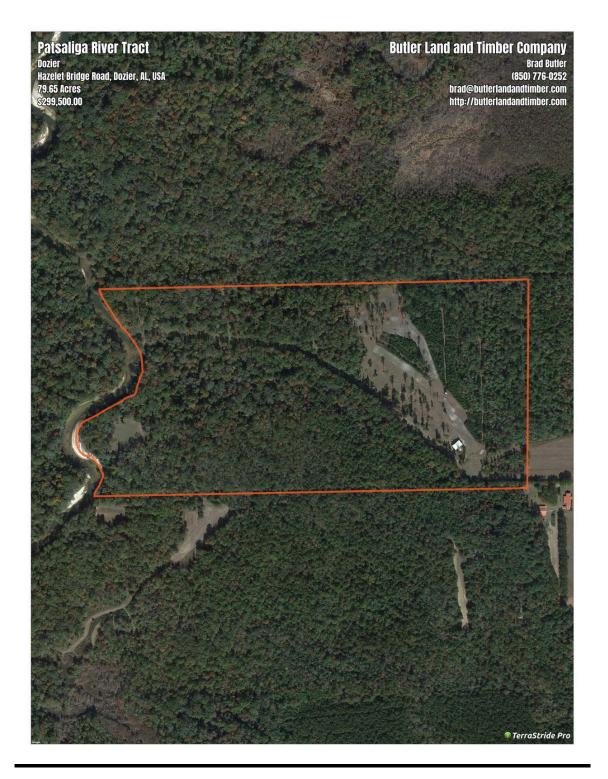

DESCRIPTION: Bring your family and friends because there is a place for all of them at the Patsaliga River Tract. This property has a one bedroom one bath cabin on the bank of the river. It is elevated above the high water mark, so it will not flood. There is a nice front porch that over looks the river for peaceful evening dinners. The cabin has central heat and air and its own well. At the front of the property there are 4 rv/camper hook ups, each with their own septic tank. There is also a 36'x36' metal building on a concrete slab with a 12 foot lean to. The building has power to it and has foam insulation in the ceiling. There are 10 acres of open land and the remainder of the property is mature old growth hardwood and pine timber. There are several food plots in place and a great road system to travel through out the property.

## **AERIAL**