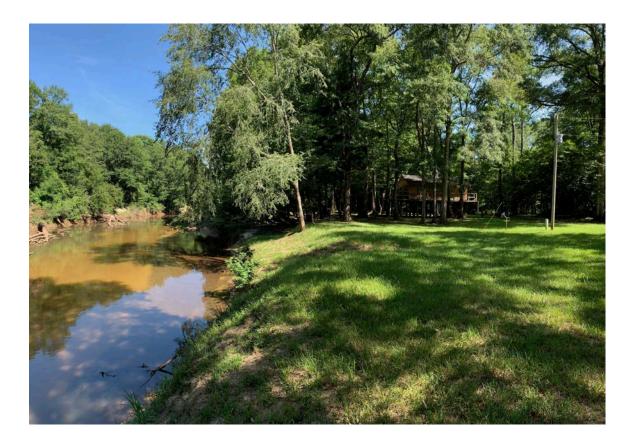

DESCRIPTION: Bring your family and friends because there is a place for all of them at the Patsaliga River Tract. This property has a one bedroom one bath cabin on the bank of the river. It is elevated above the high water mark, so it will not flood. There is a nice front porch that over looks the river for peaceful evening dinners. The cabin has central heat and air and its own well. At the front of the property there are 4 rv/camper hook ups, each with their own septic tank. There is also a 36'x36' metal building on a concrete slab with a 12 foot lean to. The building has power to it and has foam insulation in the ceiling. There are 10 acres of open land and the remainder of the property is mature old growth hardwood and pine timber. There are several food plots in place and a great road system to travel through out the property.