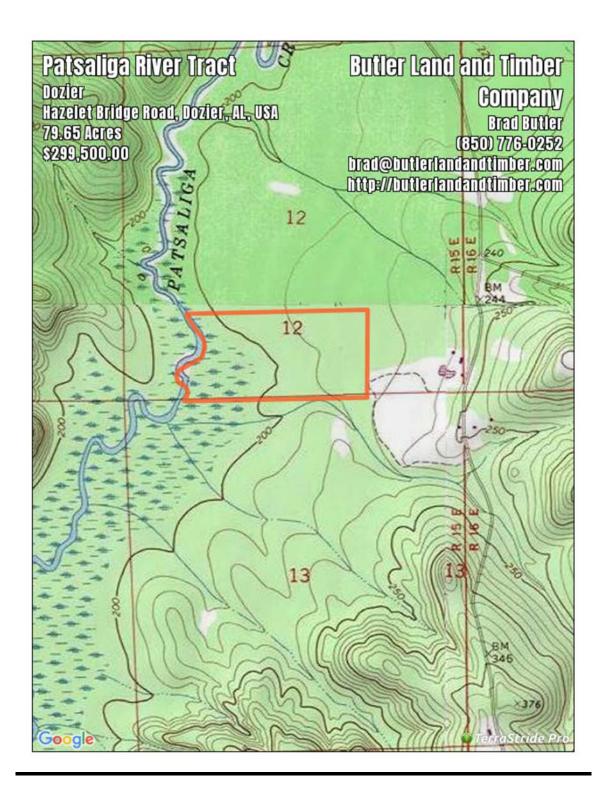

and air and its own well. At the front of the property there are 4 rv/camper hook ups, each with their own septic tank. There is also a 36'x36' metal building on a concrete slab with a 12 foot lean to. The building has power to it and has foam insulation in the ceiling. There are 10 acres of open land and the remainder of the property is mature old growth hardwood and pine timber. There are several food plots in place and a great road system to travel through out the property.

ACCESS: This property is accessed by deeded easement and any prospective buyer must be accompanied by a Butler Land and Timber Company Broker or Agent.

Price: \$299,500.00

Contact Information: F. Bradford Butler 800-704-0645 <u>brad@butlerlandandtimber.com</u>

# **LOCATION**



## **AERIAL**



# **TOPOGRAPHY**





## **Listing Broker**

# F. Bradford Butler 850-776-0252 brad@butlerlandandtimber.com