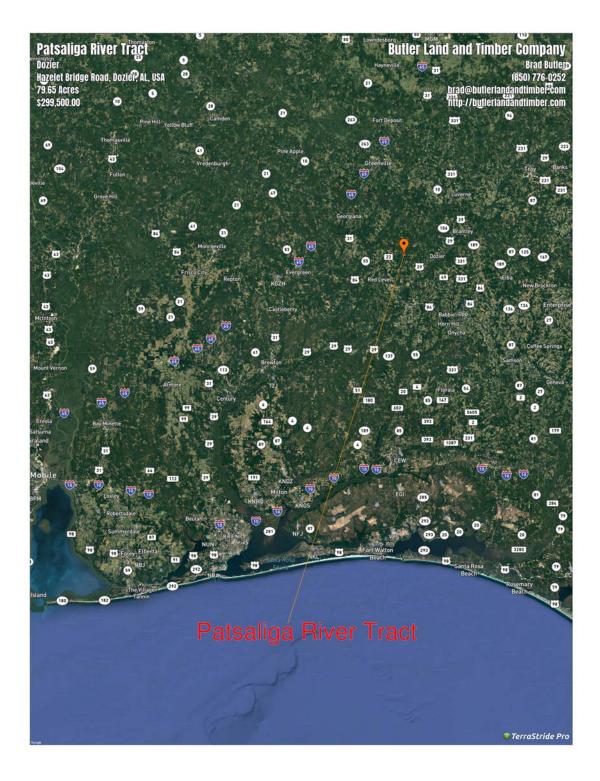

#### Patsaliga River Tract 80 Acres with Cabin Covington County, Alabama

LOCATION: South Alabama: Andalusia is 16 miles to the south. Montgomery is 80 miles to the north. Mobile is 128 miles to the southwest.

# **LOCATION**