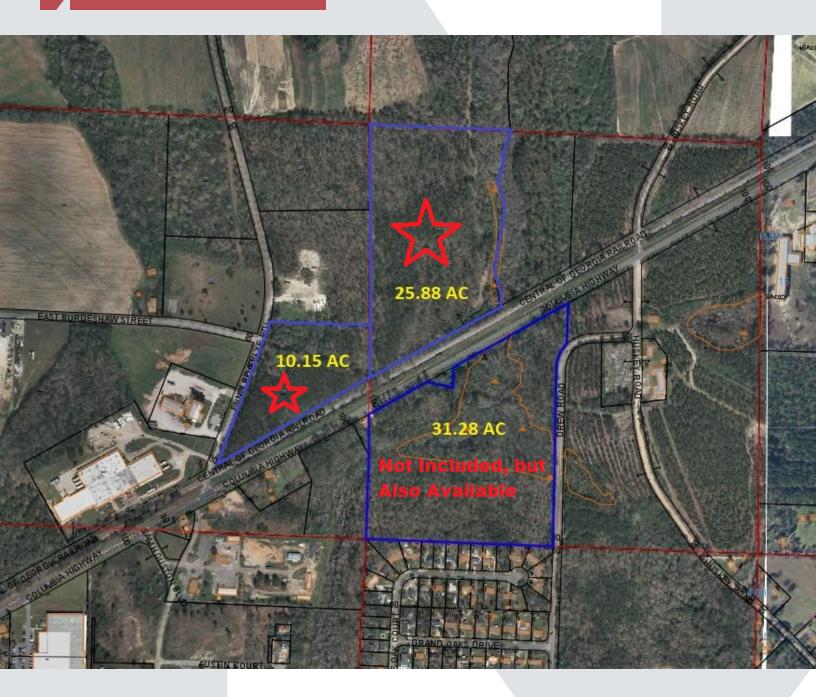

# 36.03 Acres Hwy 52 East

36.03 Acres Hwy 52 East Dothan, Alabama 36303

#### **Property Highlights**

- 36.03 Acres
- Highway Access
- Rail Access
- 2096 Ft. HWY 52 Frontage

#### **Property Description**

36.03 Acres available for development

with Highway and Rail access.

| OFFERING SUMMARY |             |  |
|------------------|-------------|--|
| Sale Price       | \$360,300   |  |
| Lot Size         | 36.03 Acres |  |
|                  |             |  |