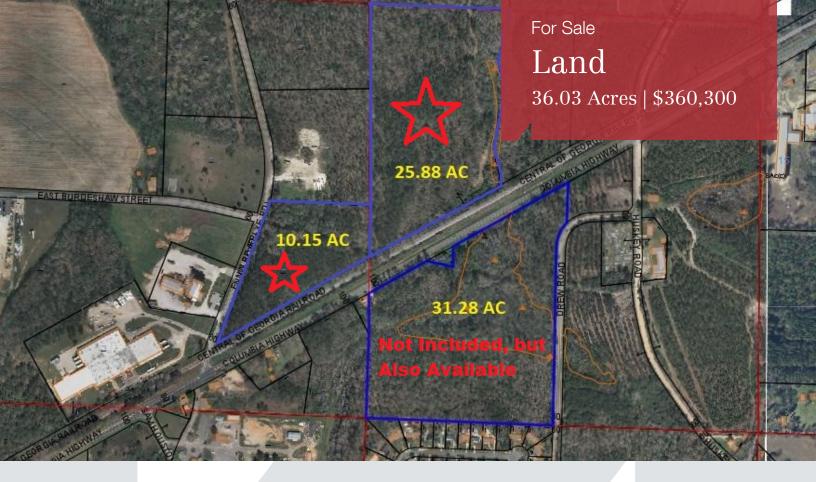

# 36.03 Acres Hwy 52 East

36.03 Acres Hwy 52 East Dothan, Alabama 36303

#### **Property Highlights**

- 36.03 Acres
- Highway Access
- Rail Access
- 2096 Ft. HWY 52 Frontage

#### **Property Description**

36.03 Acres available for development

with Highway and Rail access.

| OFFERING SUMMARY |             |  |
|------------------|-------------|--|
| Sale Price       | \$360,300   |  |
| Lot Size         | 36.03 Acres |  |
|                  |             |  |