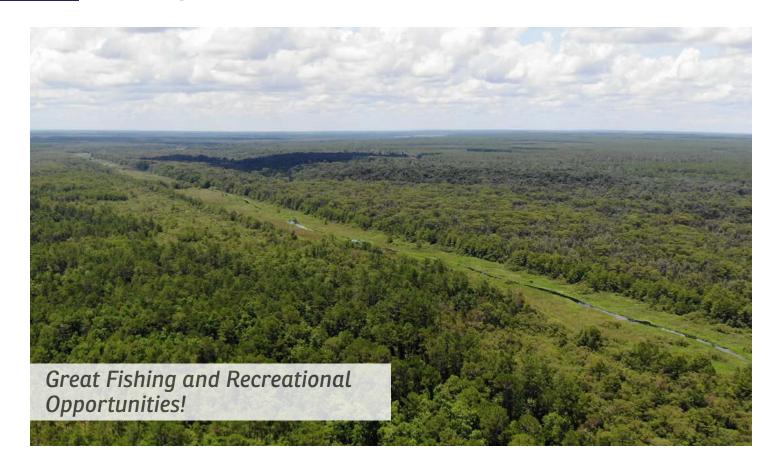

## Ocklawaha River Preserve

The Ocklawaha River Preserve provides a rare opportunity to own 15 parcels totaling 1,016  $\pm$  acres in eastern Marion County Florida. These parcels can be offered as a whole or in 15 separate tracts ranging from 2.7 acres to 440 acres. All properties are located near the Ocklawaha River and some as close as 1,000  $\pm$  feet away, the furthest being 1.7  $\pm$  miles away. This area offers superb fishing and recreational opportunities.

Parcel #: 04815-000-05,

05554-000-01

**Site GPS:** -81.93458,

29.45894

**Uplands:** 87 ± Acres

Uplands

Taxes 2018: \$188.30

Properties are across the river from the Ocala National Forest, Gores Landing Wildlife
Preserve and Lake Ocklawaha/Rodman Reservoir

Perfect for recreational activities!