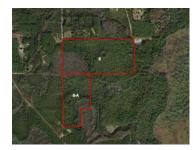

## NORTHERN PARCEL DESCRIPTIONS

Parcel 1 31.1 ± acres \$111,960 \$3,600 per Acre

**Parcel #:** 00505-000-00 **Site GPS:** -81.92548,

29,49499

**Uplands:** 21.7 ± Acres

**Uplands** 

Taxes 2018: \$88.46

Parcel 2 20.7 ± acres \$81,765 \$3,950 per Acre

**Parcel #:** 00505-000-01 **Site GPS:** -81.93296,

29.47795

**Uplands:** 20.7 ± Acres

Uplands

Taxes 2018: \$54.37

Parcel 3 102 ± acres \$357,000 \$3,500 per Acre

Parcel #: 04815-000-01,

04809-000-01 **Site GPS:** -81.93453,

29.47842

**Uplands:** 87 ± Acres

Uplands

Taxes 2018: \$58.31,

\$255.70

Parcel 4 40.5 ± acres \$159,975 \$3,950 per Acre

**Parcel #:** 04815-000-02 **Site GPS:** -81.93634,

29.46452

Uplands: 40 ± Acres Uplands

Taxes 2018: \$101.64

Parcel 4-A 22.20 ± acres \$87,690 \$3,950 per Acre

**Parcel #:** 04817-002-01 **Site GPS:** -81.94322,

29.46596

**Uplands:** 19.1 ± Acres Uplands

**Taxes 2018:** \$1,057.06

Parcel 5 10.4 ± acres \$41,080 \$3,950 per Acre

**Parcel #:** 04815-000-03 **Site GPS:** -81.93458,

29.45894

**Uplands:** 10.4 ± Acres

Uplands

**Taxes 2018:** \$36.68

Parcel 6 & 6A 126 ± acres \$415,800 \$3,300 per Acre

Parcel #: 04815-000-05,

05554-000-01

**Site GPS:** -81.93458,

29.45894

**Uplands:** 87 ± Acres

Uplands

Taxes 2018: \$188.30

Properties are across the river from the Ocala National Forest, Gores Landing Wildlife
Preserve and Lake Ocklawaha/Rodman Reservoir