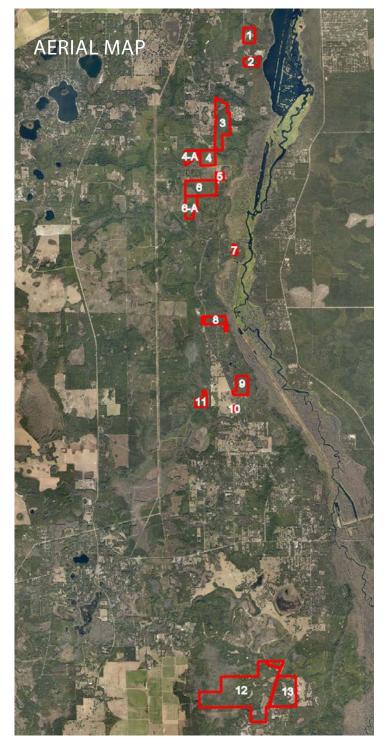

## Ocklawaha River Preserve

The Ocklawaha River Preserve provides a rare opportunity to own 15 parcels totaling 1,016  $\pm$  acres in eastern Marion County Florida. These parcels can be offered as a whole or in 15 separate tracts ranging from 2.7 acres to 440 acres. All properties are located near the Ocklawaha River and some as close as 1,000  $\pm$  feet away, the furthest being 1.7  $\pm$  miles away. This area offers superb fishing and recreational opportunities.

Many of the properties are located next to the Marjorie Harris Cross Florida Greenway as well as the Etoniah/Cross Florida Greenway, which offers excellent hunting of deer and turkeys. Contact the listing agents to schedule a showing or for additional details about each property.