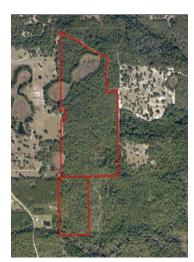

## Ocklawaha River Preserve

The Ocklawaha River Preserve provides a rare opportunity to own 15 parcels totaling 1,016  $\pm$  acres in eastern Marion County Florida. These parcels can be offered as a whole or in 15 separate tracts ranging from 2.7 acres to 440 acres. All properties are located near the Ocklawaha River and some as close as 1,000  $\pm$  feet away, the furthest being 1.7  $\pm$  miles away. This area offers superb fishing and recreational opportunities.

Many of the properties are located next to the Marjorie Harris Cross Florida Greenway as well as the Etoniah/Cross Florida Greenway, which offers excellent hunting of deer and turkeys. Contact the listing agents to schedule a showing or for additional details about each property.

## NORTHERN PARCEL DESCRIPTIONS

Parcel 1 31.1 ± acres \$111,960 \$3,600 per Acre

**Parcel #:** 00505-000-00 **Site GPS:** -81.92548,

29,49499

**Uplands:** 21.7 ± Acres

**Uplands** 

Taxes 2018: \$88.46

Parcel 2 20.7 ± acres \$81,765 \$3,950 per Acre

**Parcel #:** 00505-000-01 **Site GPS:** -81.93296,

29.47795

**Uplands:** 20.7 ± Acres

Uplands

Taxes 2018: \$54.37

Parcel 3 102 ± acres \$357,000 \$3,500 per Acre

Parcel #: 04815-000-01,

04809-000-01 **Site GPS:** -81.93453,

29.47842

**Uplands:** 87 ± Acres

Uplands

Taxes 2018: \$58.31,

\$255.70

Parcel 4 40.5 ± acres \$159,975 \$3,950 per Acre

**Parcel #:** 04815-000-02 **Site GPS:** -81.93634,

29.46452

Uplands: 40 ± Acres Uplands

Taxes 2018: \$101.64

Parcel 4-A 22.20 ± acres \$87,690 \$3,950 per Acre

**Parcel #:** 04817-002-01 **Site GPS:** -81.94322,

29.46596

**Uplands:** 19.1 ± Acres Uplands

**Taxes 2018:** \$1,057.06

Parcel 5 10.4 ± acres \$41,080 \$3,950 per Acre

**Parcel #:** 04815-000-03 **Site GPS:** -81.93458,

29.45894

**Uplands:** 10.4 ± Acres

Uplands

**Taxes 2018:** \$36.68

Parcel 6 & 6A 126 ± acres \$415,800 \$3,300 per Acre

Parcel #: 04815-000-05,

05554-000-01

**Site GPS:** -81.93458,

29.45894

**Uplands:** 87 ± Acres

Uplands

Taxes 2018: \$188.30

Properties are across the river from the Ocala National Forest, Gores Landing Wildlife
Preserve and Lake Ocklawaha/Rodman Reservoir