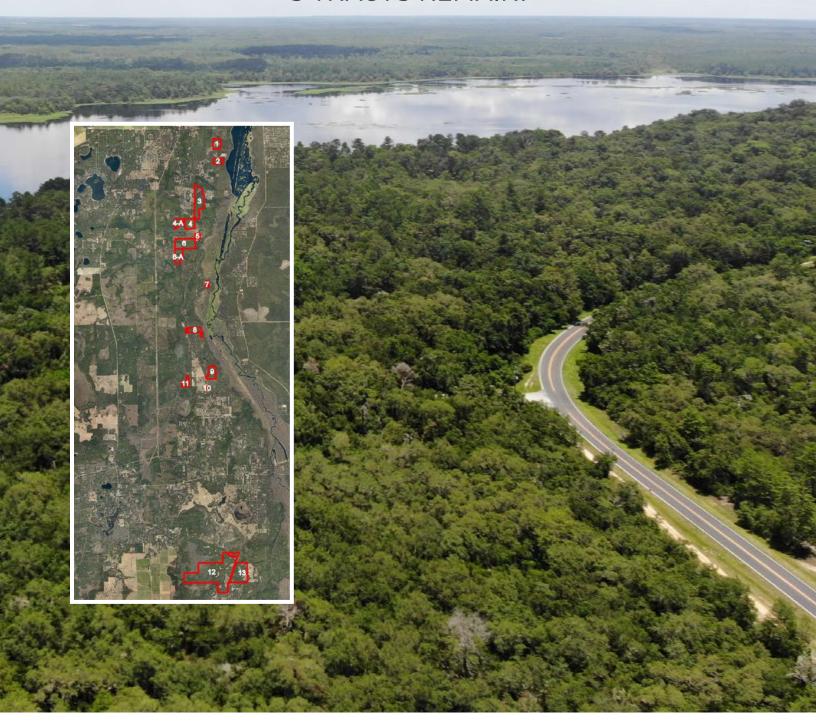

## Ocklawaha River Preserve

The Ocklawaha River Preserve provides a rare opportunity to own 15 parcels totaling 1,016  $\pm$  acres in eastern Marion County Florida. These parcels can be offered as a whole or in 15 separate tracts ranging from 2.7 acres to 440 acres. All properties are located near the Ocklawaha River and some as close as 1,000  $\pm$  feet away, the furthest being 1.7  $\pm$  miles away. This area offers superb fishing and recreational opportunities.

Many of the properties are located next to the Marjorie Harris Cross Florida Greenway as well as the Etoniah/Cross Florida Greenway, which offers excellent hunting of deer and turkeys. Contact the listing agents to schedule a showing or for additional details about each property.