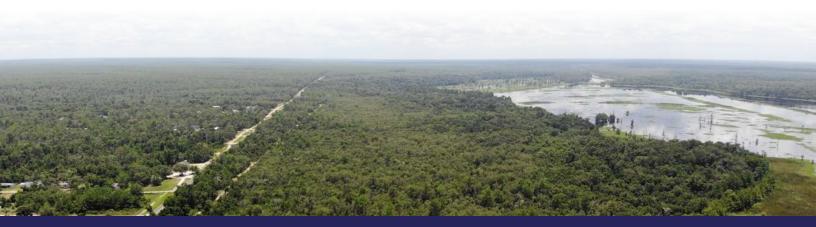

## Ocklawaha River Preserve

The Ocklawaha River Preserve provides a rare opportunity to own 15 parcels totaling 1,016  $\pm$  acres in eastern Marion County Florida. These parcels can be offered as a whole or in 15 separate tracts ranging from 2.7 acres to 440 acres. All properties are located near the Ocklawaha River and some as close as 1,000  $\pm$  feet away, the furthest being 1.7  $\pm$  miles away. This area offers superb fishing and recreational opportunities.

Many of the properties are located next to the Marjorie Harris Cross Florida Greenway as well as the Etoniah/Cross Florida Greenway, which offers excellent hunting of deer and turkeys. Contact the listing agents to schedule a showing or for additional details about each property.

Parcel #: 04815-000-05,

05554-000-01

**Site GPS:** -81.93458,

29.45894

**Uplands:** 87 ± Acres

Uplands

Taxes 2018: \$188.30

Properties are across the river from the Ocala National Forest, Gores Landing Wildlife
Preserve and Lake Ocklawaha/Rodman Reservoir

Perfect for recreational activities!