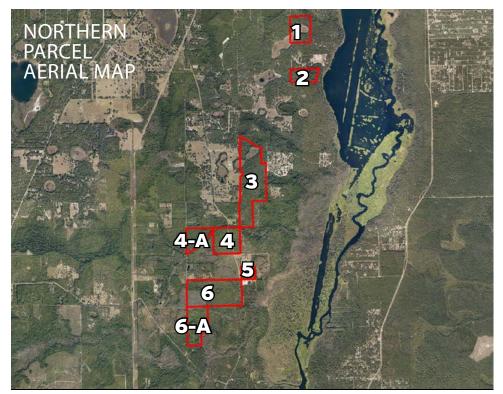

## NORTHERN PARCEL DESCRIPTIONS

Parcel 1 31.1 ± acres \$111,960 \$3,600 per Acre

**Parcel #:** 00505-000-00 **Site GPS:** -81.92548,

29,49499

**Uplands:** 21.7 ± Acres

**Uplands** 

Taxes 2018: \$88.46

Parcel 2 20.7 ± acres \$81,765 \$3,950 per Acre

**Parcel #:** 00505-000-01 **Site GPS:** -81.93296,

29.47795

**Uplands:** 20.7 ± Acres

Uplands

Taxes 2018: \$54.37

Parcel 3 102 ± acres \$357,000 \$3,500 per Acre

Parcel #: 04815-000-01,

04809-000-01 **Site GPS:** -81.93453,

29.47842

**Uplands:** 87 ± Acres

Uplands

Taxes 2018: \$58.31,

\$255.70

Parcel 4 40.5 ± acres \$159,975 \$3,950 per Acre

**Parcel #:** 04815-000-02 **Site GPS:** -81.93634,

29.46452

Uplands: 40 ± Acres Uplands

Taxes 2018: \$101.64

Parcel 4-A 22.20 ± acres \$87,690 \$3,950 per Acre

**Parcel #:** 04817-002-01 **Site GPS:** -81.94322,

29.46596

**Uplands:** 19.1 ± Acres Uplands

**Taxes 2018:** \$1,057.06

Parcel 5 10.4 ± acres \$41,080 \$3,950 per Acre

**Parcel #:** 04815-000-03 **Site GPS:** -81.93458,

29.45894

**Uplands:** 10.4 ± Acres

Uplands

**Taxes 2018:** \$36.68

Parcel 6 & 6A 126 ± acres \$415,800 \$3,300 per Acre

Parcel #: 04815-000-05,

05554-000-01

**Site GPS:** -81.93458,

29.45894

**Uplands:** 87 ± Acres

Uplands

Taxes 2018: \$188.30

Properties are across the river from the Ocala National Forest, Gores Landing Wildlife
Preserve and Lake Ocklawaha/Rodman Reservoir