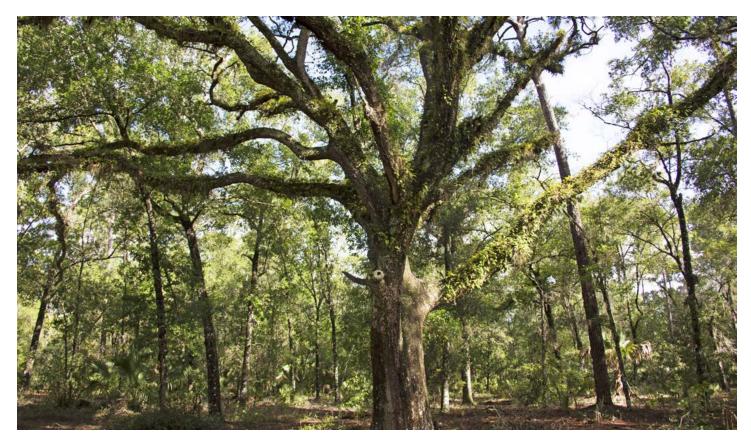

## Ocklawaha River Preserve

The Ocklawaha River Preserve provides a rare opportunity to own 15 parcels totaling 1,016  $\pm$  acres in eastern Marion County Florida. These parcels can be offered as a whole or in 15 separate tracts ranging from 2.7 acres to 440 acres. All properties are located near the Ocklawaha River and some as close as 1,000  $\pm$  feet away, the furthest being 1.7  $\pm$  miles away. This area offers superb fishing and recreational opportunities.

Many of the properties are located next to the Marjorie Harris Cross Florida Greenway as well as the Etoniah/Cross Florida Greenway, which offers excellent hunting of deer and turkeys. Contact the listing agents to schedule a showing or for additional details about each property.

Perfect for recreational activities!