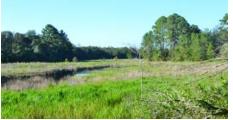

## Ocklawaha River Preserve

The Ocklawaha River Preserve provides a rare opportunity to own 15 parcels totaling 1,016  $\pm$  acres in eastern Marion County Florida. These parcels can be offered as a whole or in 15 separate tracts ranging from 2.7 acres to 440 acres. All properties are located near the Ocklawaha River and some as close as 1,000  $\pm$  feet away, the furthest being 1.7  $\pm$  miles away. This area offers superb fishing and recreational opportunities.

Many of the properties are located next to the Marjorie Harris Cross Florida Greenway as well as the Etoniah/Cross Florida Greenway, which offers excellent hunting of deer and turkeys. Contact the listing agents to schedule a showing or for additional details about each property.