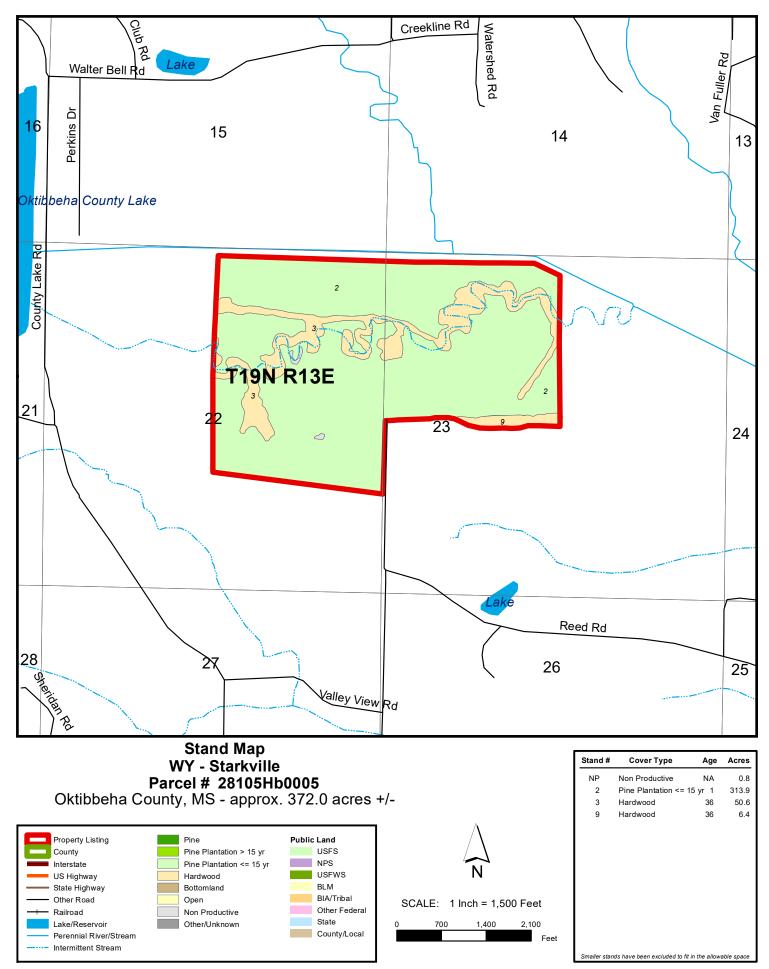

The property depicted on this map has not been surveyed. The acreage is an estimate based upon GIS data. The volume information in this report is based on current information in the seller's inventory system. The information is subject to change due to harvest activities and/or updates resulting from routine maintenance of the inventory system. Neither the owner nor its officers, directors, employees or agents represent or warrant the accuracy or completeness of the ownership acreage, the cover type acreage, timber inventory species, grade or volumes, legal or practical access to the property, or operability. 3