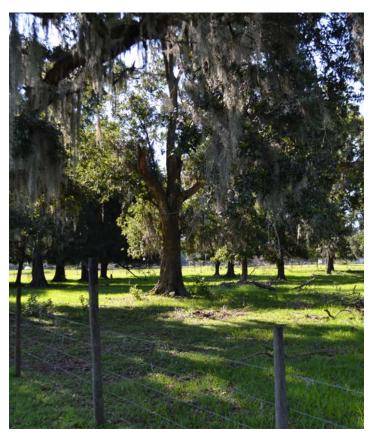

Road Frontage: 300 feet on Medulla Road, 1,400+/-

on Hamilton

English Creek Development provides plenty of shade under large oak trees and dense hardwoods. Located in a quite area with a rural feel, the property is well suited for development into a beautiful residential neighborhood. The area is very desirable and is in close proximity to major employers such as GEICO, Publix, and Amazon.