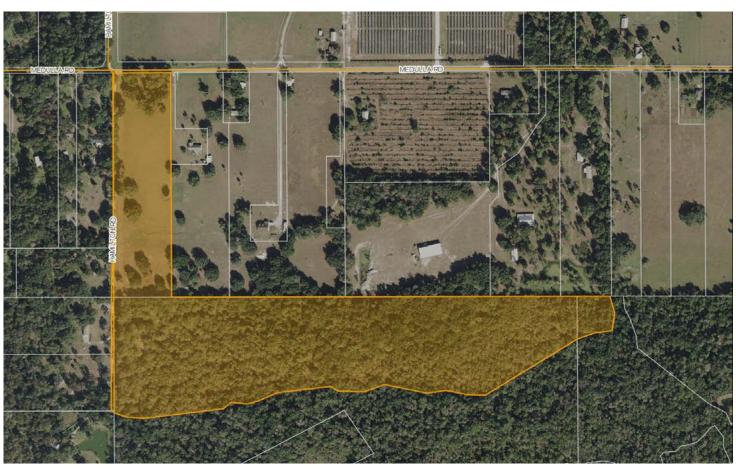

# ENGLISH CREEK DEVELOPMENT LAND

LAKELAND, FL | POLK COUNTY 45.03 ± ACRES TOTAL

## SPECIFICATIONS & FEATURES

Acreage: 45.03 ± acres Sale Price: \$1,350,000 Price per Acre: \$29,980

**Site Address:** Medula Road, Lakeland, FL 33811 **Zoning/FLU:** 35 acres - City of Lakeland PUD 4818;RL - Residential Low (up to 5 units per acre; 10

acres Polk County RS)
Uplands/Wetlands: 37/8

Taxes & Tax Year: 2017 - 104.15

Nearest Intersection: Medulla Road and Hamilton

Road

**Nearest Points of Interest:** Lakeland Linder Airport is one mile east - easy access to I-4 and Hwy 60

Road Frontage: 300 feet on Medulla Road, 1,400+/-

on Hamilton

English Creek Development provides plenty of shade under large oak trees and dense hardwoods. Located in a quite area with a rural feel, the property is well suited for development into a beautiful residential neighborhood. The area is very desirable and is in close proximity to major employers such as GEICO, Publix, and Amazon.

### LOCATION & DRIVING DIRECTIONS

Parcel IDs: 232907000000013070;

23290700000012010; 232908000000034010

GPS Location: 27.981200,-82.046736