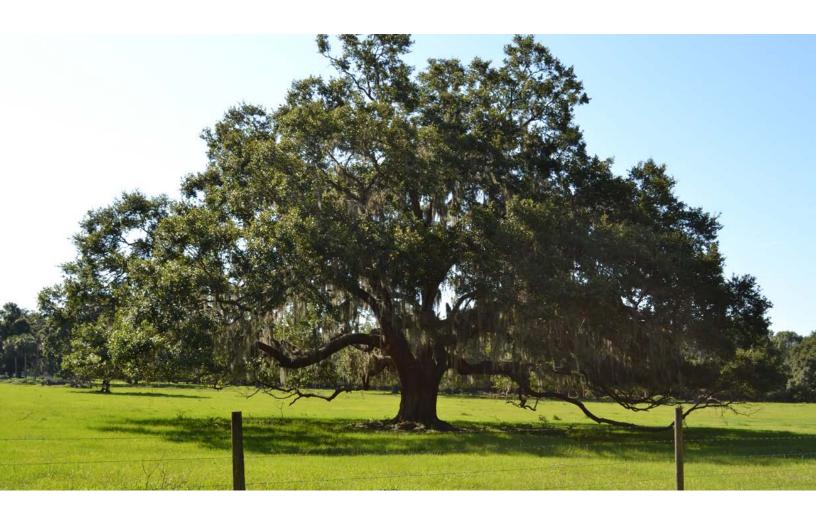

Road Frontage: 300 feet on Medulla Road, 1,400+/-

on Hamilton

English Creek Development provides plenty of shade under large oak trees and dense hardwoods. Located in a quite area with a rural feel, the property is well suited for development into a beautiful residential neighborhood. The area is very desirable and is in close proximity to major employers such as GEICO, Publix, and Amazon.