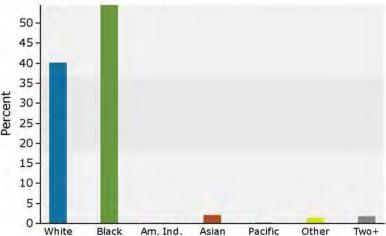

# Demographic and Income Profile

Macon-Bibb County, GA Macon-Bibb County, GA (1349008) Geography: Place

Source: U.S. Census Bureau, Census 2010 Summary File 1. Esri forecasts for 2017 and 2022.

Prepared by Esri