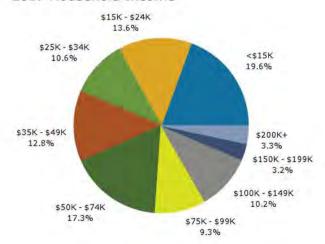

# Demographic and Income Profile

Macon-Bibb County, GA Macon-Bibb County, GA (1349008) Geography: Place

Source: U.S. Census Bureau, Census 2010 Summary File 1. Esri forecasts for 2017 and 2022.

Prepared by Esri