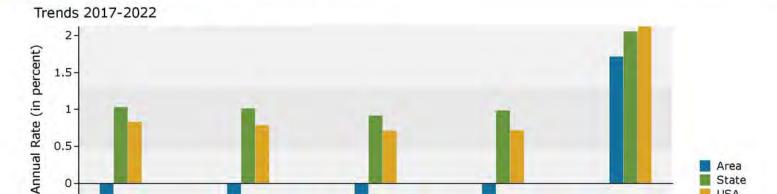

# Demographic and Income Profile

Macon-Bibb County, GA Macon-Bibb County, GA (1349008) Geography: Place

Source: U.S. Census Bureau, Census 2010 Summary File 1. Esri forecasts for 2017 and 2022.

Prepared by Esri