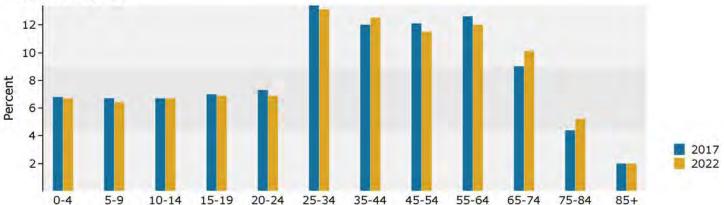

# Demographic and Income Profile

Macon-Bibb County, GA Macon-Bibb County, GA (1349008) Geography: Place

Source: U.S. Census Bureau, Census 2010 Summary File 1. Esri forecasts for 2017 and 2022.

Prepared by Esri