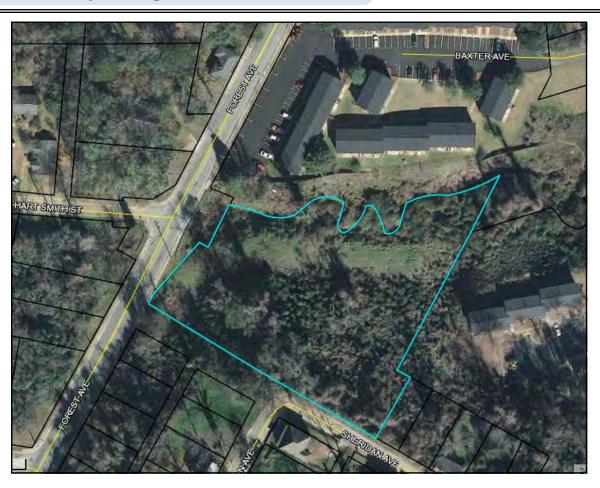

## **Multi-Family Development Site**

**431 Forest Avenue** Macon, Bibb County, Georgia 31201

**EBERHARDT & BARRY INC** 

- Located three blocks from Riverside Drive and adjacent to Regency Apartments
- 2.21± Acre Development Site
- Zoned R3
- All public utilities available to site.