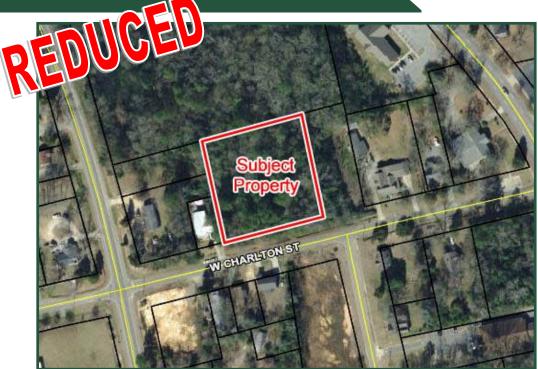

## 1.17 Acres Available1001 West Charlton StreetMilledgeville, GA 31061

**LOT SIZE:** 1.17 acres

**FRONTAGE:** 235'

**DEPTH:** 240'

**ZONING:** Residential - Commercial Potential

**TAXES:** \$207.82

**UTILITIES:** All available

**NEIGHBORS:** Being located next to Navicent Oconee Regional Medical Center, it is an ideal location

for medical office or general office. Would also be a great location for office or

apartments.

**NOTES:** It is convenient to Navicent Oconee Regional Medical Center, the Medical Center

Doctors Building, Georgia College & State University and downtown Milledgeville.