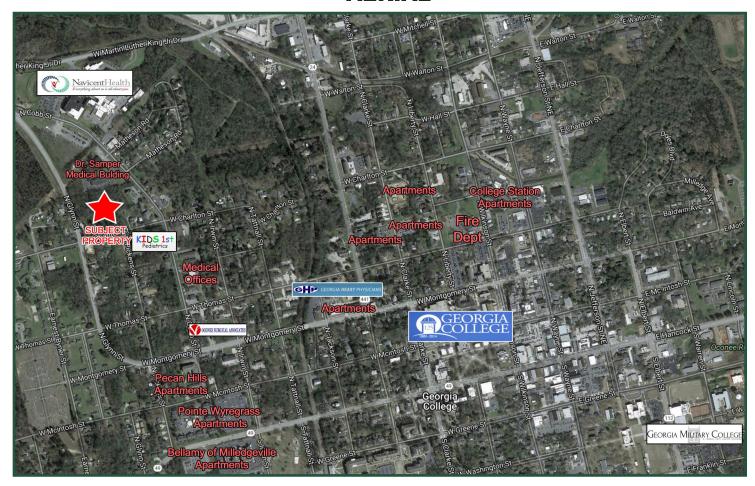

**NEIGHBORS:** Being located next to Navicent Oconee Regional Medical Center, it is an ideal location

for medical office or general office. Would also be a great location for office or

apartments.

**NOTES:** It is convenient to Navicent Oconee Regional Medical Center, the Medical Center

Doctors Building, Georgia College & State University and downtown Milledgeville.

## **AERIAL**

| 2017       | 1 mile   | 3 mile   | 5 mile   |
|------------|----------|----------|----------|
| Population | 6,651    | 21,288   | 30,862   |
| Median Age | 22.9     | 28.6     | 32.2     |
| Avg. HHI   | \$31,709 | \$44,400 | \$48,926 |